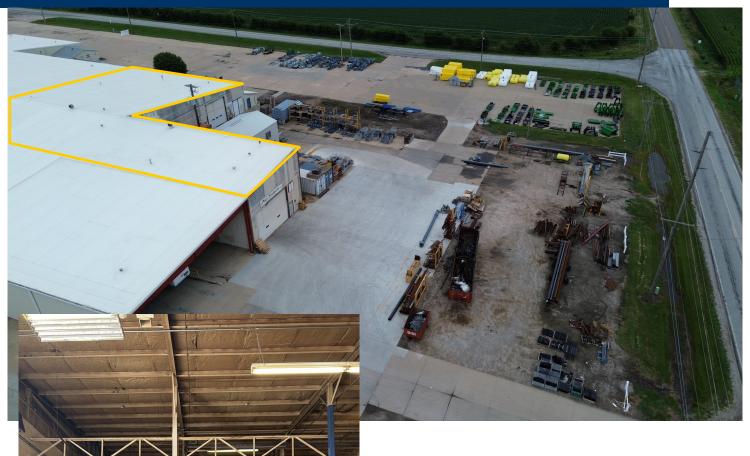

## Warehouse/Distribution Space 1914 S Grant Ave, York, NE 68467

Building is located off of Hwy 81 (4 lane), and 1.82 miles north of I-80

- 14,720SF available 1/1/25 up to 142,613SF available 5/1/25
- \$6.50/SF NNN (nets estimated at \$1.00/SF)
- Power: 3 Phase, amp/volt is being determined but heavy power user currently in place
- Overhead doors: One (1): 16'W x 16'H and One (1): 20'W x 16'H (to be verified)
- Outside storage available
- ESFR Sprinkler system getting installed January 2025
- LED Lighting upgrade
- New Roof

## Warehouse/Distribution Space 1914 S Grant Ave, York, NE 68467 Building is located off of Hwy 81 (4 Iane), and 1.82 miles north of I-80