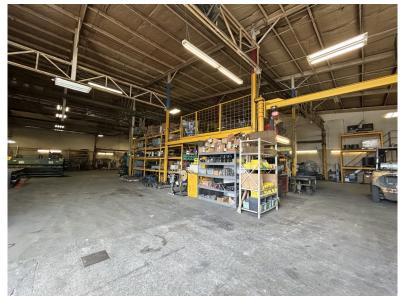

## Warehouse/Distribution Space 1914 S Grant Ave, York, NE 68467

Building is located off of Hwy 81 (4 lane), and 1.82 miles north of I-80

- 14,720SF available 1/1/25 up to 142,613SF available 5/1/25
- \$6.50/SF NNN (nets estimated at \$1.00/SF)
- Power: 3 Phase, amp/volt is being determined but heavy power user currently in place
- Overhead doors: One (1): 16'W x 16'H and One (1): 20'W x 16'H (to be verified)
- Outside storage available
- ESFR Sprinkler system getting installed January 2025
- LED Lighting upgrade
- New Roof