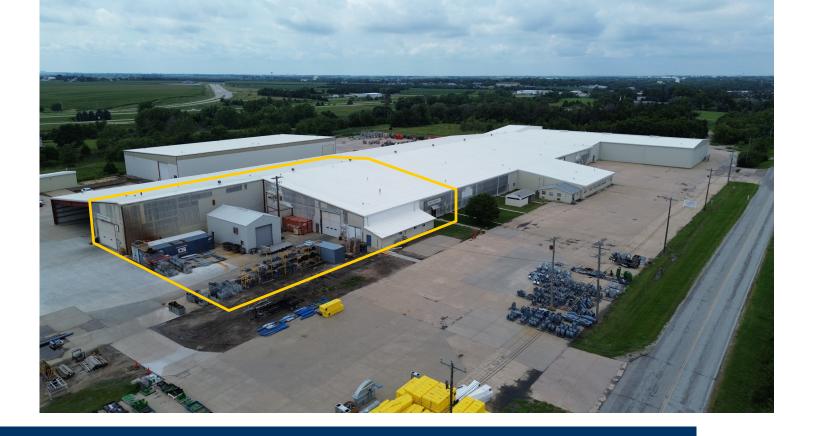

## Warehouse/Distribution Space 1914 S Grant Ave, York, NE 68467

Building is located off of Hwy 81 (4 lane), and 1.82 miles north of I-80

- 14,720SF available 1/1/25 up to 142,613SF available 5/1/25
- \$6.50/SF NNN (nets estimated at \$1.00/SF)
- Power: 3 Phase, amp/volt is being determined but heavy power user currently in place
- Overhead doors: One (1): 16'W x 16'H and One (1): 20'W x 16'H (to be verified)
- Outside storage available
- ESFR Sprinkler system getting installed January 2025
- LED Lighting upgrade
- New Roof

## Warehouse/Distribution Space 1914 S Grant Ave, York, NE 68467 Building is located off of Hwy 81 (4 Iane), and 1.82 miles north of I-80