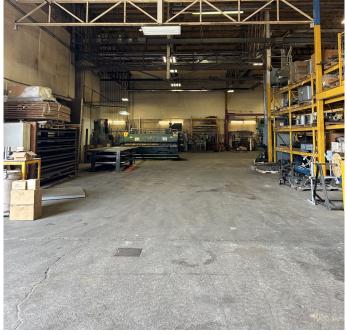

## Warehouse/Distribution Space 1914 S Grant Ave, York, NE 68467

Building is located off of Hwy 81 (4 lane), and 1.82 miles north of I-80

- 14,720SF available 1/1/25 up to 142,613SF available 5/1/25
- \$6.50/SF NNN (nets estimated at \$1.00/SF)
- Power: 3 Phase, amp/volt is being determined but heavy power user currently in place
- Overhead doors: One (1): 16'W x 16'H and One (1): 20'W x 16'H (to be verified)
- Outside storage available
- ESFR Sprinkler system getting installed January 2025
- LED Lighting upgrade
- New Roof