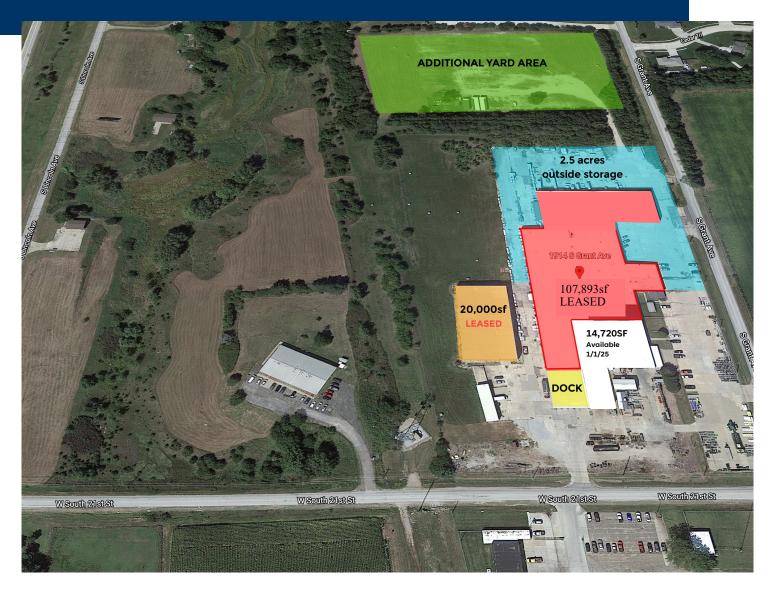

## Warehouse/Distribution Space 1914 S Grant Ave, York, NE 68467

Building is located off of Hwy 81 (4 lane), and 1.82 miles north of I-80

- 14,720SF available 1/1/25 up to 142,613SF available 5/1/25
- \$6.50/SF NNN (nets estimated at \$1.00/SF)
- Power: 3 Phase, amp/volt is being determined but heavy power user currently in place
- Overhead doors: One (1): 16'W x 16'H and One (1): 20'W x 16'H (to be verified)
- Outside storage available
- ESFR Sprinkler system getting installed January 2025
- LED Lighting upgrade
- New Roof