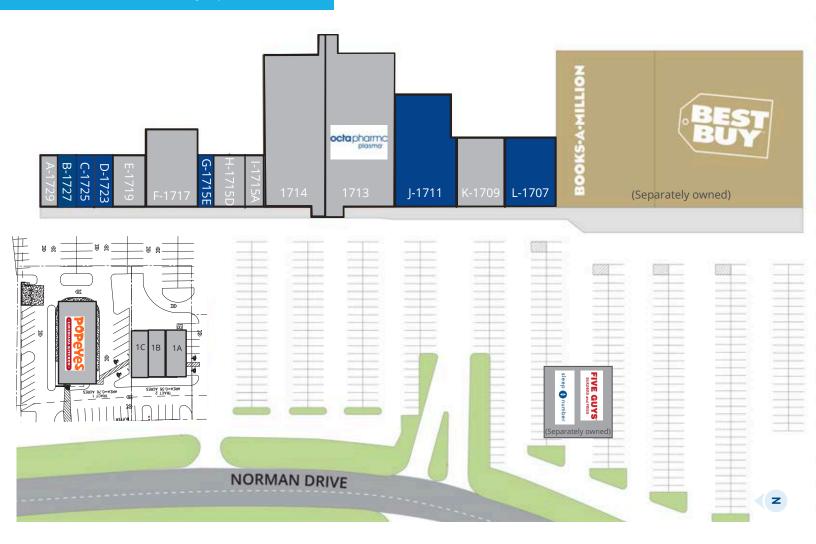

## Property Site Plan

**Promenade Plaza Shops** | For Lease

**Availability** 

| · · · · · · · · · · · · · · · · · · · |                    |       |         |                               |        |             |                  |       |
|---------------------------------------|--------------------|-------|---------|-------------------------------|--------|-------------|------------------|-------|
| Suite                                 | Tenant             | SF    | Suite   | Tenant                        | SF     | Suite       | Tenant           | SF    |
| A-1729                                | Spruce Hair Studio | 1,200 | H-1715D | Beijing Cafe                  | 2,400  | OP1         | Popeye's         | 1,930 |
| B-1727                                | Available          | 1,200 | I-1715A | World Finance Co.             | 1,200  | OP2<br>(1A) | Kay Jewelers     | 2,400 |
| C-1725                                | Available          | 1,200 | 1714    | Beauty Depot Center           | 13,163 | OP2<br>(1B) | Chop Barbershop  | 1,200 |
| D-1723                                | Available          | 1,200 | 1713    | Octapharma                    | 14,417 | OP2<br>(1C) | 5 Star Nutrition | 1,200 |
| E-1719                                | Deluxe Nail Spa    | 1,200 | J-1711  | Available                     | 11,370 |             |                  |       |
| F-1717                                | Cici's Pizza       | 5,400 | K-1709  | Mori's Japanese<br>Steakhouse | 14,417 |             |                  |       |
| G-1715E                               | Available          | 900   | L-1707  | Available                     | 2,800  |             |                  |       |
|                                       |                    |       |         |                               |        |             |                  |       |