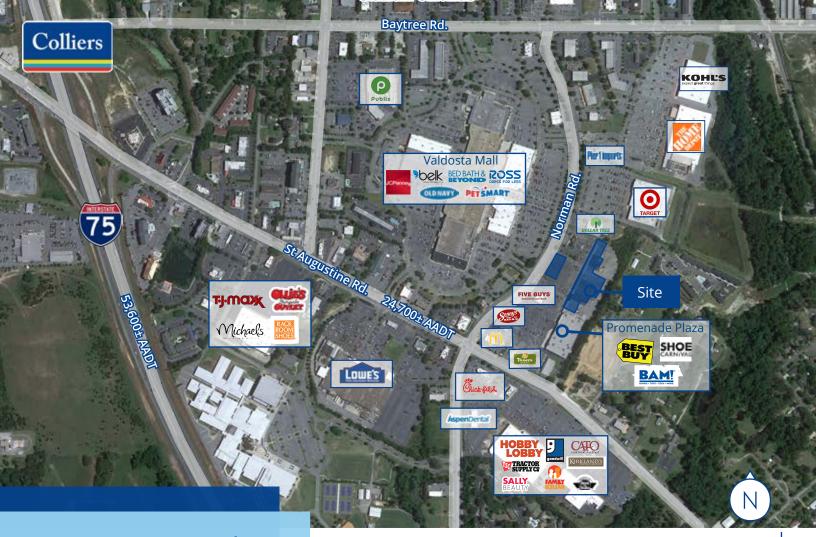

### 1707-1729 Norman Dr., Valdosta, GA 31601

- 900 11,370± SF of inline space available
- Located across from Valdosta Mall anchored by Belk, JC Penney, Ross, PetSmart and Old Navy, total GLA 573,788 SF
- Nearby retailers include: TJMaxx, Michaels, Lowe's, Target, Kohl's, Kirkland's, Hobby Lobby and Home Depot
- Lowndes High School with 2,942± students is in close proximity
- Valdosta is home to Moody Air Force Base with 5,682± military and civilian personnel
- South Georgia Medical Center will be expanding with a new tower to house Women's Infants, and Emergency Services
- Nearby Wild Adventures Theme Park features the south's largest ride collection, the region's largest water park and popular concert venue
- Valdosta State University is less than two miles from the plaza with enrollment of 11,341± students
- Easy access to I-75 with 53,600 56,800± cars per day
- Traffic counts: St. Augustine Rd. at Norman Rd. 24,700± AADT
- The shopping center is currently undergoing façade painting

## Property Overview

**Promenade Plaza Shops** | For Lease