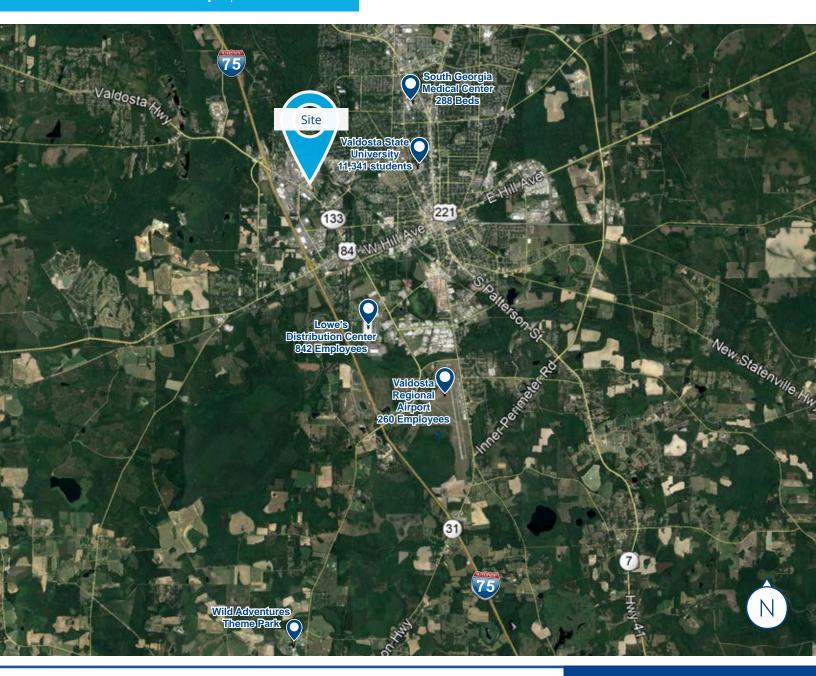

### 1707-1729 Norman Dr., Valdosta, GA 31601

- 900 11,370± SF of inline space available
- Located across from Valdosta Mall anchored by Belk, JC Penney, Ross, PetSmart and Old Navy, total GLA 573,788 SF
- Nearby retailers include: TJMaxx, Michaels, Lowe's, Target, Kohl's, Kirkland's, Hobby Lobby and Home Depot
- Lowndes High School with 2,942± students is in close proximity
- Valdosta is home to Moody Air Force Base with 5,682± military and civilian personnel
- South Georgia Medical Center will be expanding with a new tower to house Women's Infants, and Emergency Services
- Nearby Wild Adventures Theme Park features the south's largest ride collection, the region's largest water park and popular concert venue
- Valdosta State University is less than two miles from the plaza with enrollment of 11,341± students
- Easy access to I-75 with 53,600 56,800± cars per day
- Traffic counts: St. Augustine Rd. at Norman Rd. 24,700± AADT
- The shopping center is currently undergoing façade painting

## Property Overview

**Promenade Plaza Shops** | For Lease