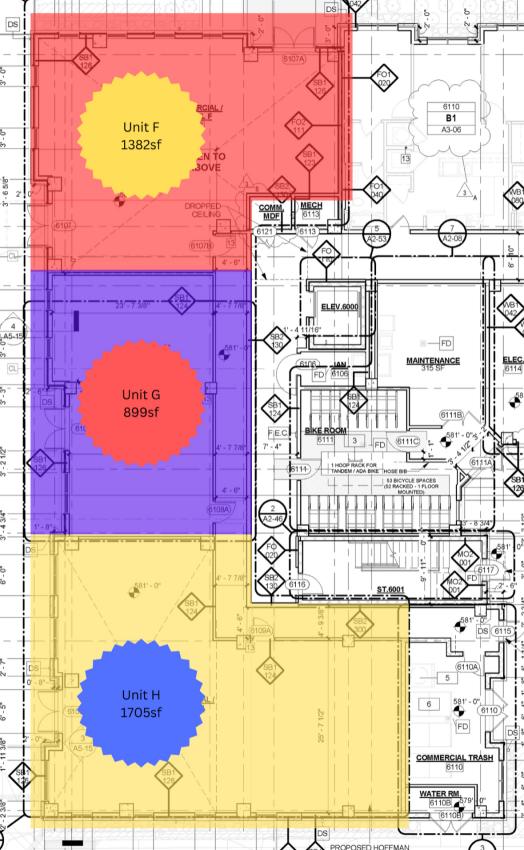

\_\_\_\_

UNIT E

1,720 SF

**BLDG 5000** 

\_\_\_\_

UNIT F

1,382 SF

BLDG 6000

\_\_\_\_

**UNIT G** 

899 SF

**BLDG 6000** 

\_\_\_\_

UNIT H

1,705 SF

**BLDG 6000** 

| MAX CONTIGUOUS SF |          |
|-------------------|----------|
| BLDG 3000         | 4,541 SF |
| BLDG 5000         | 4,024 SF |
| BLDG 6000         | 3,986 SF |

**EXPECT DELIVERY DATE OF AUGUST 2025!** 