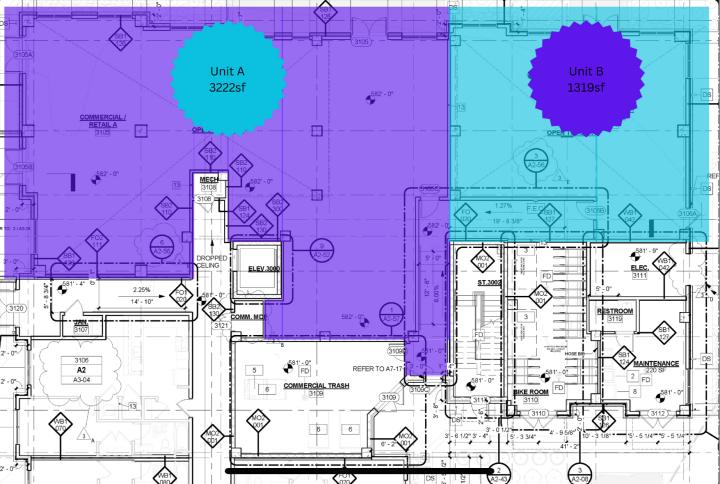

## **UNIT & BUILDING SPECS**

UNIT A

3,222 SF

**BLDG 3000** 

\_\_\_\_

UNIT B

1,319 SF

BLDG 3000