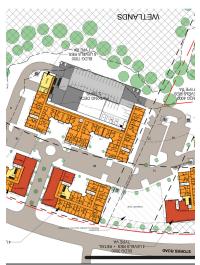

## **UNIT & BUILDING SPECS**

UNIT A

3,222 SF

**BLDG 3000** 

\_\_\_\_

UNIT B

1,319 SF

BLDG 3000

\_\_\_\_

UNIT C

1,423 SF

**BLDG 5000** 

\_\_\_\_

UNIT D

881 SF

**BLDG 5000** 

\_\_\_\_

UNIT E

1,720 SF

**BLDG 5000** 

\_\_\_\_

UNIT F

1,382 SF

BLDG 6000

\_\_\_\_

**UNIT G** 

899 SF

**BLDG 6000** 

\_\_\_\_

UNIT H

1,705 SF

**BLDG 6000** 

| MAX CONTIGUOUS SF |          |
|-------------------|----------|
| BLDG 3000         | 4,541 SF |
| BLDG 5000         | 4,024 SF |
| BLDG 6000         | 3,986 SF |

**EXPECT DELIVERY DATE OF AUGUST 2025!** 