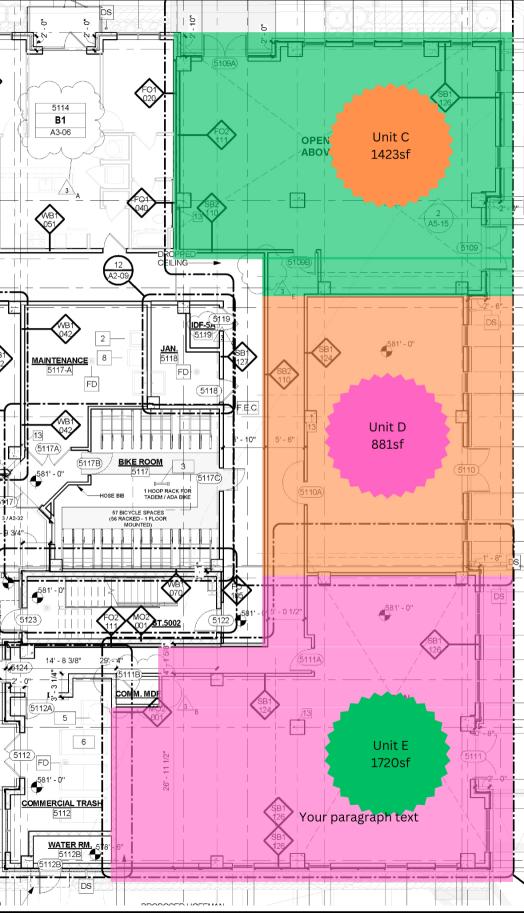

\_\_\_\_

UNIT C

1,423 SF

**BLDG 5000** 

\_\_\_\_

UNIT D

881 SF

**BLDG 5000** 

\_\_\_\_

UNIT E

1,720 SF

**BLDG 5000** 

\_\_\_\_

UNIT F

1,382 SF

BLDG 6000