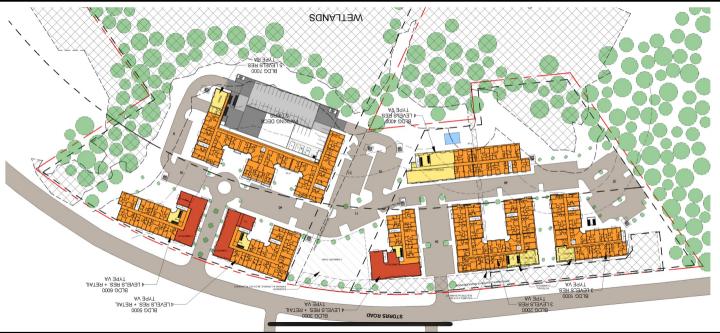

## THE STANDARD AT FOUR CORNERS. STORRS

Bring your business to The Standard at Four Corners! Retail Space is now available For Lease! With over 684,000 square feet and 398 housing units spread across 7 buildings, this project is becoming one of the top housing developments near UConn. Easy access to Rt 84 and the main artery into the University, this location offers exposure to a diverse customer base, including students, faculty, and local residents. The high traffic generated by the university community provides a solid opportunity for your business to flourish! The interior of the retail space is spacious and well-designed, giving you the flexibility to shape it according to your vision and business needs. There is a total of 12,551 square feet of retail available, spread between three of the buildings. Units available range from 880sf up to 4,200sf with the potential of combining units for even more space. Please inquire for floor plans and available unit options... while this tremendous opportunity lasts!

| MAX CONTIGUOUS SF |          |
|-------------------|----------|
| BLDG 3000         | 4,541 SF |
| BLDG 5000         | 4,024 SF |
| BLDG 6000         | 3,986 SF |

**EXPECT DELIVERY DATE OF AUGUST 2025!** 