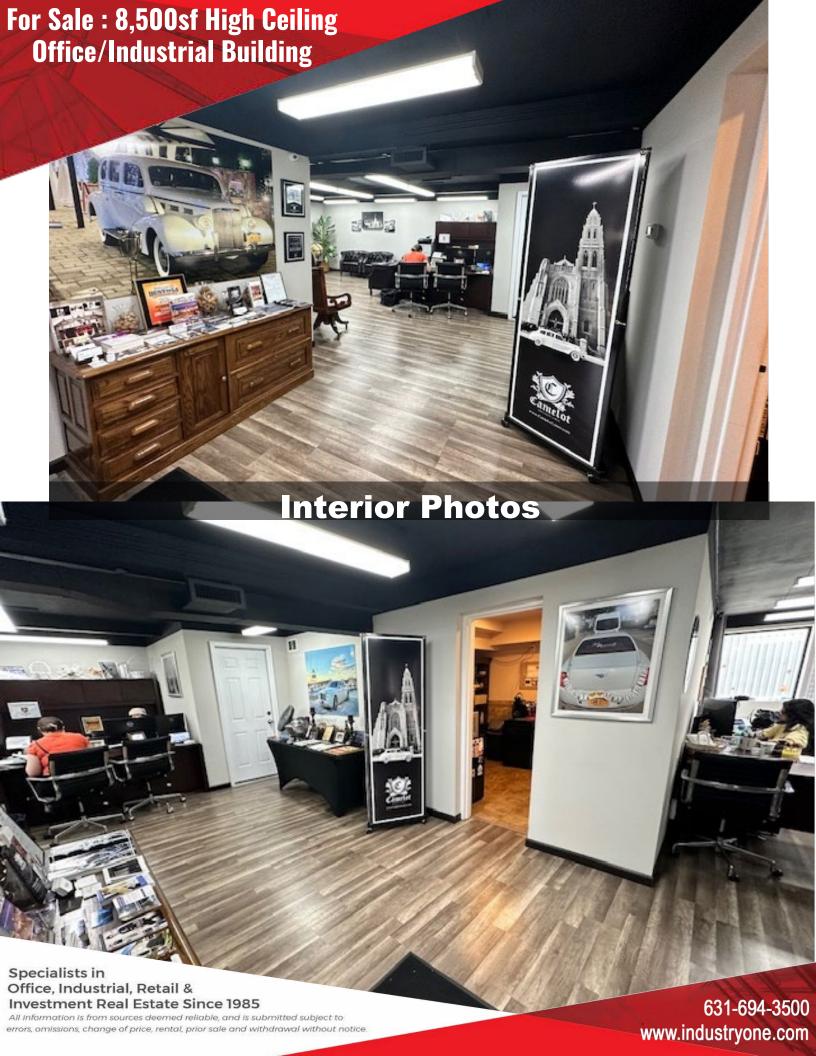

## **Property Description**

- 8,500sf Free Standing Building
- 4,000sf Two Story Front Section
- +/- 16,000 Lot Size
- 1st Floor is 25% Office Remainder is Restrooms, Breakroom & Storage
- 2nd Floor is Attractive Offices
- 4,500sf 19'ft Clear Column Free Warehouse
- 2 14ft Motorized Drive-in Doors
- Gas Heat
- Renovated in 2010

## **Views of Property**