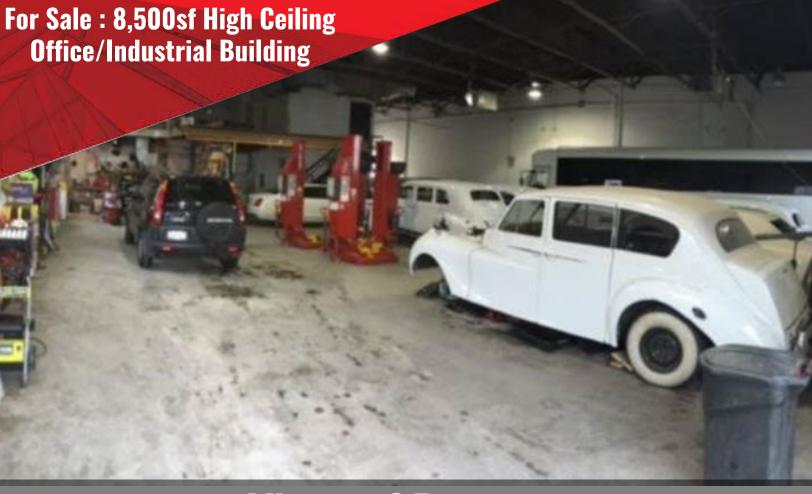

## **Property Description**

- 8,500sf Free Standing Building
- 4,000sf Two Story Front Section
- +/- 16,000 Lot Size
- 1st Floor is 25% Office Remainder is Restrooms, Breakroom & Storage
- 2nd Floor is Attractive Offices
- 4,500sf 19'ft Clear Column Free Warehouse
- 2 14ft Motorized Drive-in Doors
- Gas Heat
- Renovated in 2010

## **Views of Property**