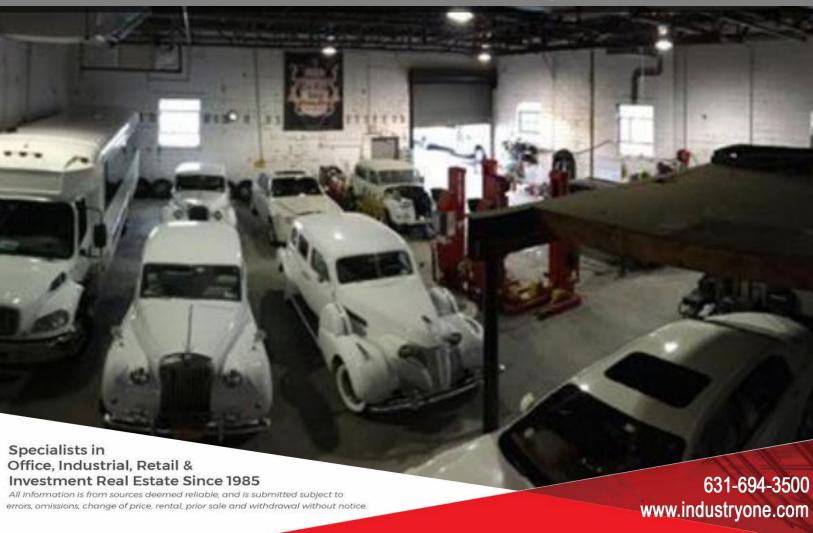

## **Property Description**

- 8,500sf Free Standing Building
- 4,000sf Two Story Front Section
- +/- 16,000 Lot Size
- 1st Floor is 25% Office Remainder is Restrooms, Breakroom & Storage
- 2nd Floor is Attractive Offices
- 4,500sf 19'ft Clear Column Free Warehouse
- 2 14ft Motorized Drive-in Doors
- Gas Heat
- Renovated in 2010

For More Information Contact Exclusive Broker:

## MARIO ASARO VS

PRESIDENT/ BROKER

Cell: 631.553.7329

Coffice: 631.694.3500 Ext 301

Lease: \$12,500/mth Gross Sale Price: \$2,450,000

Specialists in Office, Industrial, Retail & Investment Real Estate Since 1985







## **Views of Property**





## **Views of Property**