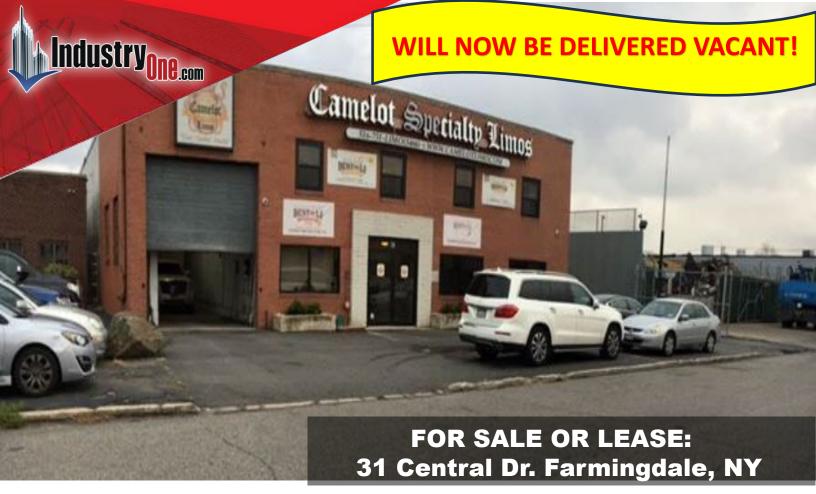

## **Property Description**

- 8,500sf Free Standing Building
- 4,000sf Two Story Front Section
- +/- 16,000 Lot Size
- 1st Floor is 25% Office Remainder is Restrooms, Breakroom & Storage
- 2nd Floor is Attractive Offices
- 4,500sf 19'ft Clear Column Free Warehouse
- 2 14ft Motorized Drive-in Doors
- Gas Heat
- Renovated in 2010

## MARIO ASARO VS

PRESIDENT/ BROKER

Cell: 631.553.7329

Coffice: 631.694.3500 Ext 301

Lease: \$12,500/mth Gross Sale Price: \$2,450,000

Specialists in Office, Industrial, Retail & Investment Real Estate Since 1985