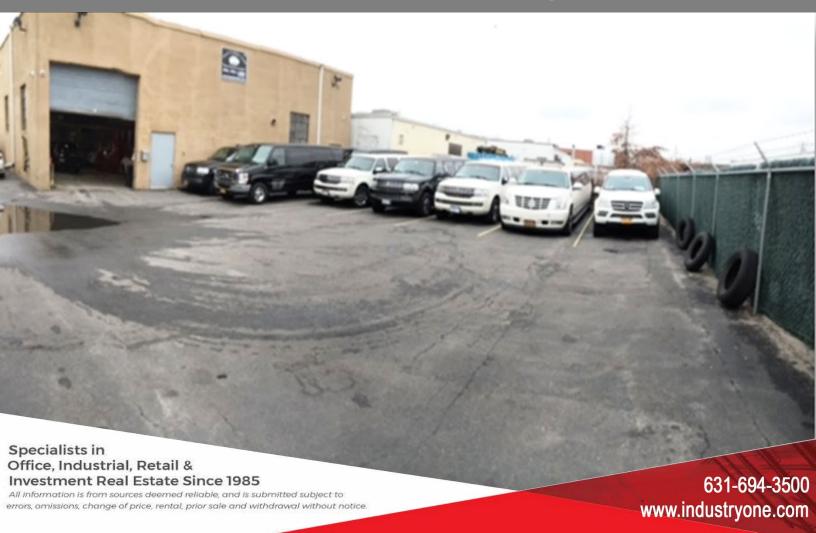

## **Property Description**

- 8,500sf Free Standing Building
- 4,000sf Two Story Front Section
- +/- 16,000 Lot Size
- 1st Floor is 25% Office Remainder is Restrooms, Breakroom & Storage
- 2nd Floor is Attractive Offices
- 4,500sf 19'ft Clear Column Free Warehouse
- 2 14ft Motorized Drive-in Doors
- Gas Heat
- Renovated in 2010

For More Information Contact Exclusive Broker:

## MARIO ASARO VS

PRESIDENT/ BROKER

Cell: 631.553.7329

Coffice: 631.694.3500 Ext 301

Lease: \$12,500/mth Gross Sale Price: \$2,450,000

Specialists in Office, Industrial, Retail & Investment Real Estate Since 1985







## **Views of Property**





## **Views of Property**