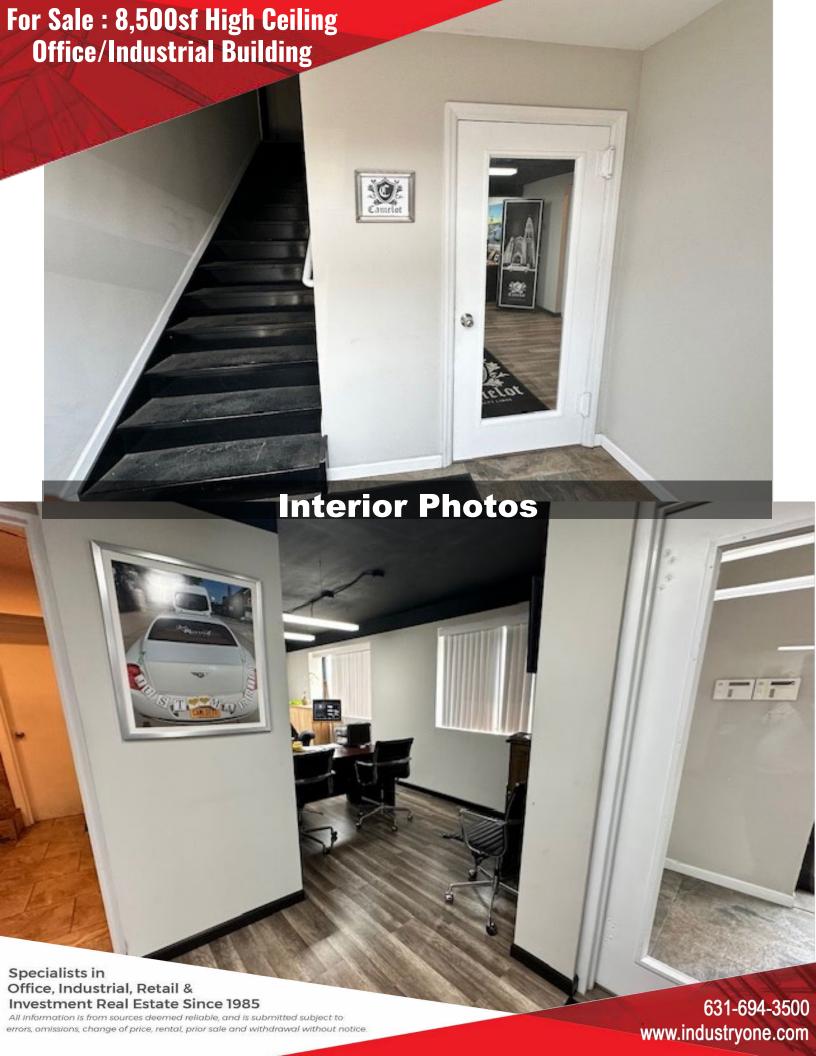

## **Property Description**

- 8,500sf Free Standing Building
- 4,000sf Two Story Front Section
- +/- 16,000 Lot Size
- 1st Floor is 25% Office Remainder is Restrooms, Breakroom & Storage
- 2nd Floor is Attractive Offices
- 4,500sf 19'ft Clear Column Free Warehouse
- 2 14ft Motorized Drive-in Doors
- Gas Heat
- Renovated in 2010

## **Views of Property**