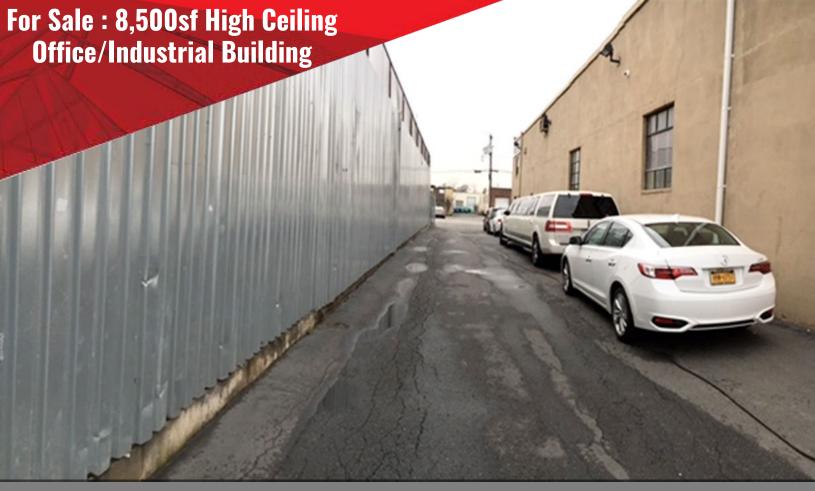

## **Property Description**

- 8,500sf Free Standing Building
- 4,000sf Two Story Front Section
- +/- 16,000 Lot Size
- 1st Floor is 25% Office Remainder is Restrooms, Breakroom & Storage
- 2nd Floor is Attractive Offices
- 4,500sf 19'ft Clear Column Free Warehouse
- 2 14ft Motorized Drive-in Doors
- Gas Heat
- Renovated in 2010

For More Information Contact Exclusive Broker:

## MARIO ASARO VS

PRESIDENT/ BROKER

Cell: 631.553.7329

Coffice: 631.694.3500 Ext 301

Lease: \$12,500/mth Gross Sale Price: \$2,450,000

Specialists in Office, Industrial, Retail & Investment Real Estate Since 1985







## **Views of Property**





## **Views of Property**