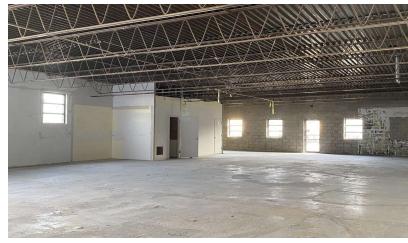

#### PROPERTY HIGHLIGHTS

- Unit 1: 3,915 SF
- 100% Wareshouse
- Landlord will build-to suit office space.
- Frontage on Brook Avenue