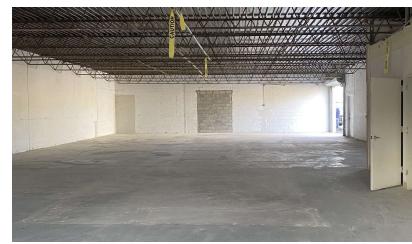

#### PROPERTY HIGHLIGHTS

- Unit 1: 3,915 SF
- 100% Wareshouse
- Landlord will build-to suit office space.
- Frontage on Brook Avenue