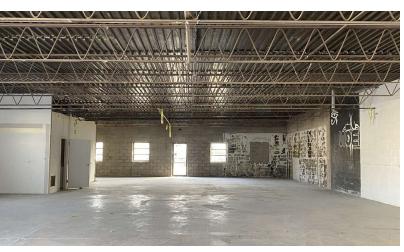

#### PROPERTY HIGHLIGHTS

- Unit 1: 3,915 SF
- 100% Wareshouse
- Landlord will build-to suit office space.
- Frontage on Brook Avenue