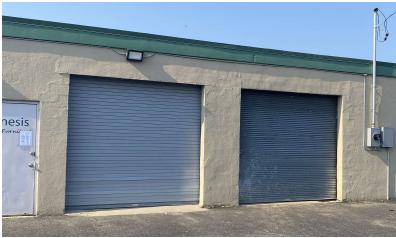

#### OFFERING SUMMARY

| Lease Rate:   | \$17 PSF Gross              |
|---------------|-----------------------------|
| Available SF: | 3,915 SF                    |
| Power:        | 200 Amps 3 Phase Electric   |
| Utilities:    | Direct Meter Gas & Electric |
| Loading:      | 9' Drive-In Door            |
| Zoning:       | Light Industrial            |

#### PROPERTY HIGHLIGHTS

- Unit 1: 3,915 SF
- 100% Wareshouse
- Landlord will build-to suit office space.
- Frontage on Brook Avenue