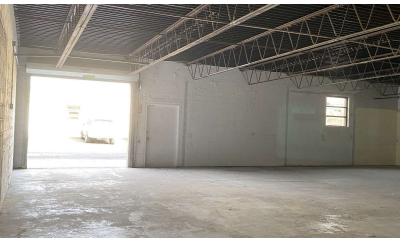

#### PROPERTY HIGHLIGHTS

- Unit 1: 3,915 SF
- 100% Wareshouse
- Landlord will build-to suit office space.
- Frontage on Brook Avenue