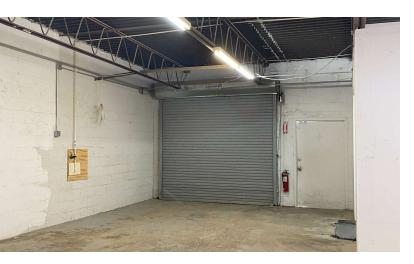

#### OFFERING SUMMARY

| Lease Rate:   | \$17 PSF Gross              |
|---------------|-----------------------------|
| Available SF: | 3,915 SF                    |
| Power:        | 200 Amps 3 Phase Electric   |
| Utilities:    | Direct Meter Gas & Electric |
| Loading:      | 9' Drive-In Door            |
| Zoning:       | Light Industrial            |

#### PROPERTY HIGHLIGHTS

- Unit 1: 3,915 SF
- 100% Wareshouse
- Landlord will build-to suit office space.
- Frontage on Brook Avenue