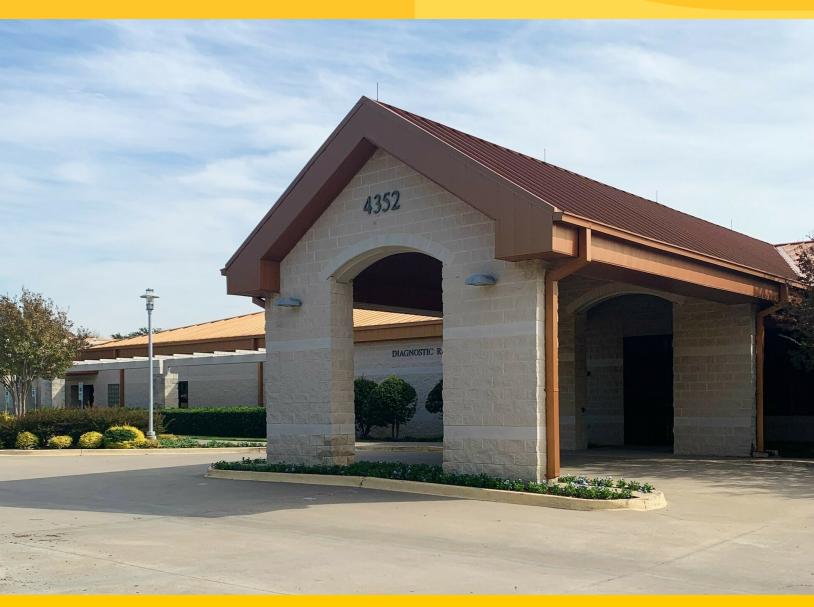

4352 N Josey Lane Carrollton, TX 75010

#### **Property Overview**

Carrollton Cancer Center is a single-story medical office building totaling 21,470 SF in Carrollton, Texas. Located adjacent to The Carrollton Regional Medical Center Campus, the building features easy patient and physician ingress/egress via North Josey Lane (exceeding 30,000 VPD). The available building suites are in second-generation condition and ownership is offering tenant improvement packages for customizable space plans.