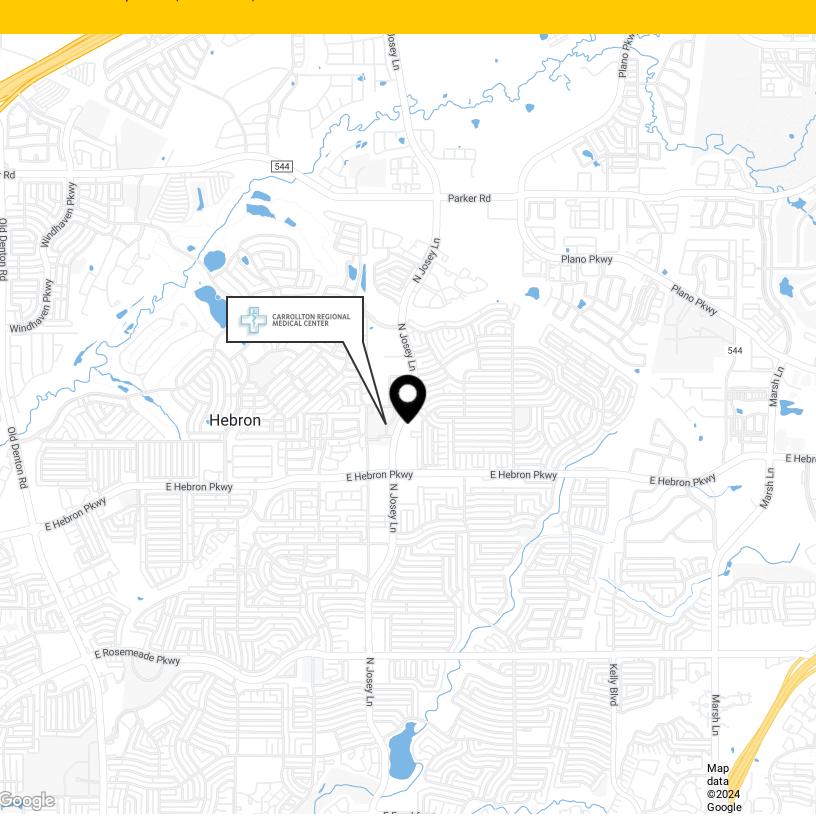

4352 N Josey Lane Carrollton, TX 75010

#### **Property Overview**

Carrollton Cancer Center is a single-story medical office building totaling 21,470 SF in Carrollton, Texas. Located adjacent to The Carrollton Regional Medical Center Campus, the building features easy patient and physician ingress/egress via North Josey Lane (exceeding 30,000 VPD). The available building suites are in second-generation condition and ownership is offering tenant improvement packages for customizable space plans.