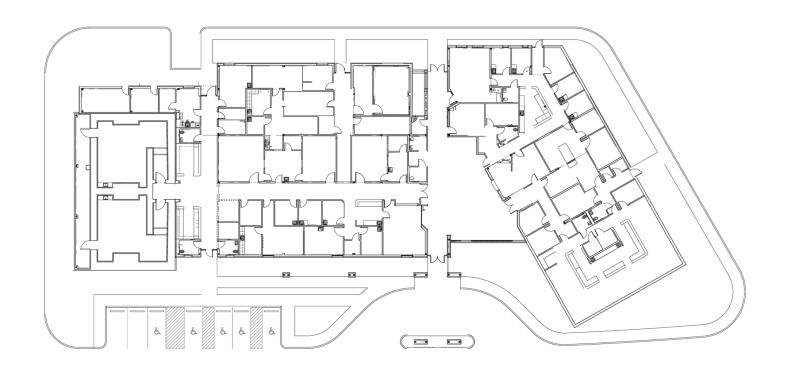

#### **Property Highlights**

- Surface patient parking
- · Close retail amenities
- Easy patient access
- Tenant improvement allowance available
- Two vaults available

| Availabilities | SF                |
|----------------|-------------------|
| Full Building  | 1,000 - 21,470 SF |

Nat Klein

**Douglas Maclay** 

Elizabeth Madden

214.461.2325 nklein@lpc.com 214.461.2371 dmaclay@lpc.com 214.461.1065 emadden@lpc.com Lincoln

4352 N Josey Lane | Carrollton, TX 75010

| Suite  | e        | Size              |
|--------|----------|-------------------|
| Full E | Building | 1,000 - 21,470 SF |