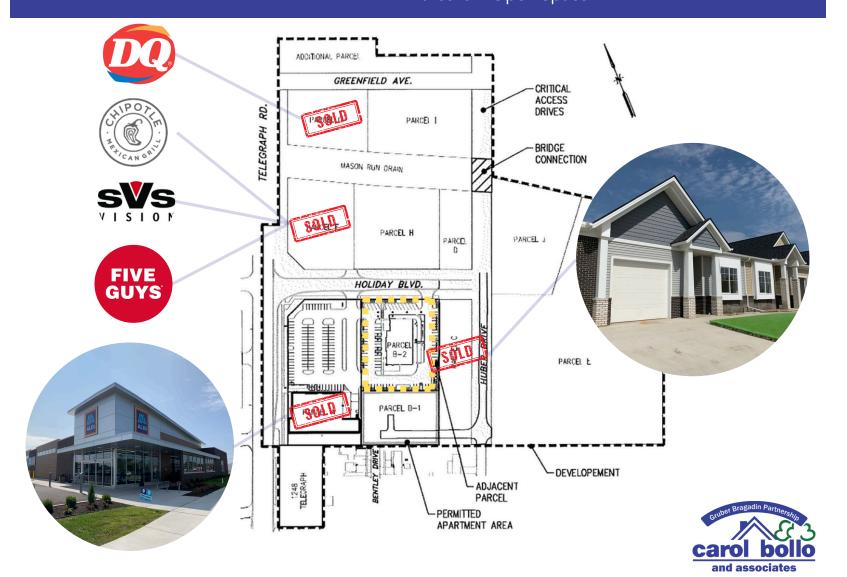

New construction and development sites available immediately surrounding the property for investors seeking mixed-use development in the Opportunity

Developer actively seeking partnerships and proposals for new commercial, residential, and mixed-use developments Parcel A - **SOLD!** Aldi Parcel B-1 – Available Mixed-Use <u>Parcel B-2 – SQUIRE RETAIL CENTER</u> Parcel C – **SOLD!** Residential Parcel D – Available Residential Parcel E – Future Development Parcel F – **SOLD!** Five Guys, SVS Vision, Chipotle Parcel G – **SOLD!** Dairy Queen Parcel H – Available Mixed Used Parcel I – Available Mixed Used Parcel J – Open Space