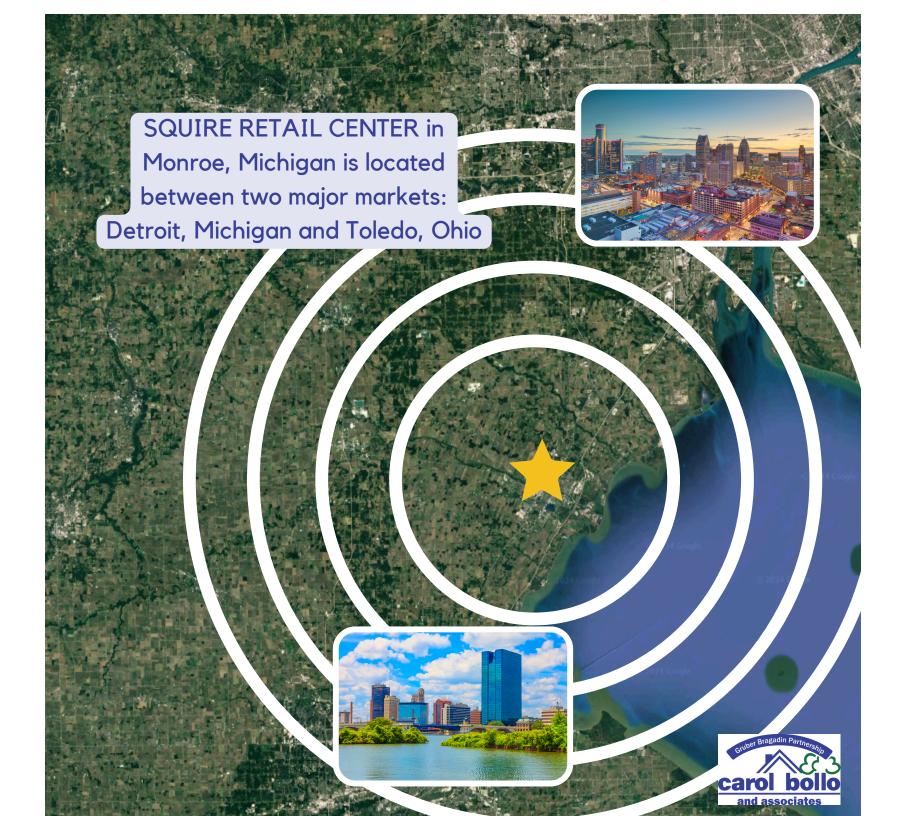

## SQUIRE RETAIL CENTER 1225 Holiday Boulevard, Monroe, Michigan

Six new premium storefronts surrounded by major national retailers in a prime commercial corridor within a Monroe Opportunity Zone with high-volume traffic and major amounts of new investment and ongoing new developments.

## PROPERTY DETAILS

Location: 1225 Holiday Blvd., Monroe, MI Property Type: Commercial/Retail Units/Sizes: 6 units, 1,500 - 5,000 SF/unit Date Available: September 2024 Pricing: Contact Broker

Major anchor tenants and national retailers actively operating onsite, under construction, or in the pipeline.