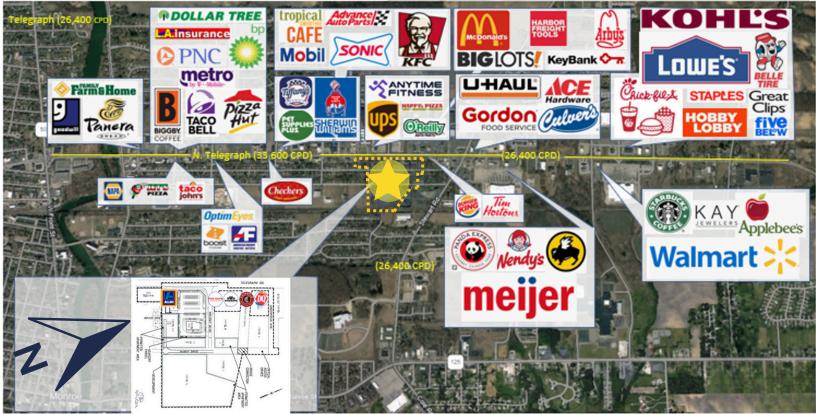

## PROPERTY DETAILS

Location: 1225 Holiday Blvd., Monroe, MI Property Type: Commercial/Retail Units/Sizes: 6 units, 1,500 - 5,000 SF/unit Date Available: September 2024 Pricing: Contact Broker

Major anchor tenants and national retailers actively operating onsite, under construction, or in the pipeline.