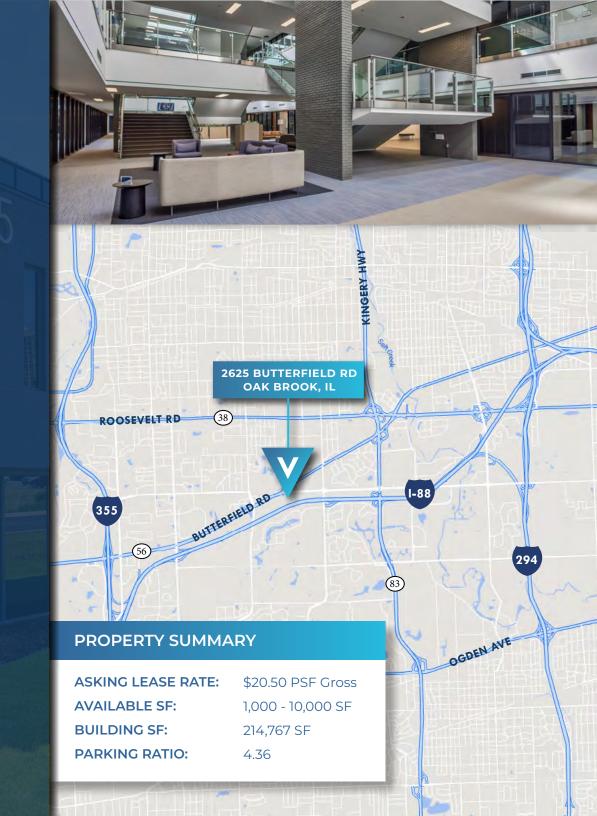

## BUILDING HIGHLIGHTS

- **▶** Owned and Managed by Clear Height Properties
- ► Asking Rate: \$20.50 PSF MG
- ► Fully Renovated Conference Center
- State of the Art Fitness Center
- ► Full Service Deli
- Numerous Collaboration Areas Throughout the Complex