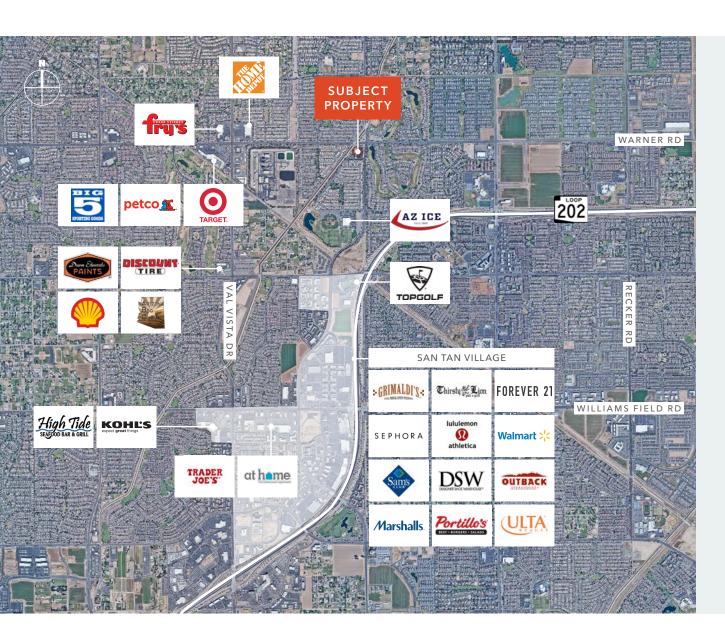

15+ elementary and high schools within 3 miles of the property

1 mile north of the San Tan Mall Entertainment District

CHRIS CORSO 602.513.5179 | chris.corso@kidder.com

7 MIN drive to san tan village