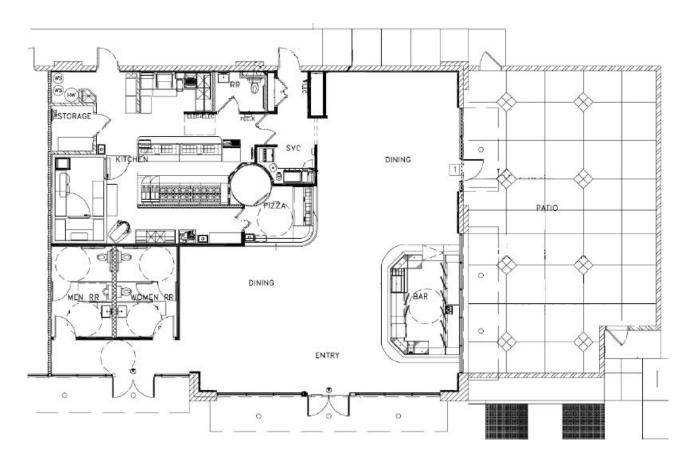

ILITIES

| SUITE | Tenant                                   | SF     |
|-------|------------------------------------------|--------|
| 858   | Planet Fitness                           | 19,969 |
| 882A  | Filibertos                               | 2,006  |
| 882B  | Nicos's Barbershop                       | 1,226  |
| A101  | Available Restaurant<br>(Do Not Disturb) | 2,765  |
| A105  | Classic Dental Care, LLC                 | 2,469  |
| A108  | State Farm                               | 1,006  |
| C101  | Health First Urgent Care                 | 3,361  |
| C104  | Florish Wellness                         | 2,379  |
| C107  | Greenfield Nails & Spa                   | 4,720  |
| C111  | Learning Garden<br>Preschool             | 4,409  |

#### KIDDER.COM



### SUITE A101 FLOOR PLAN





#### KIDDER.COM