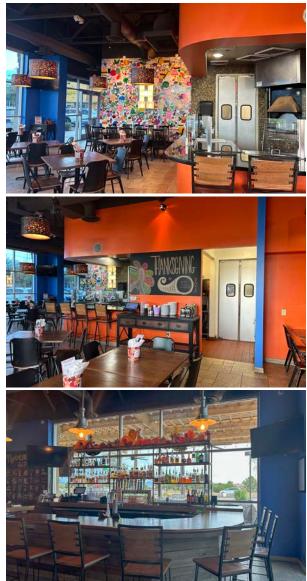

# $\pm 2,765$ SF second generation restaurant on end cap with patio available

Planet Fitness anchored center

One mile household incomes greater than \$128K

Dense SanTan submarket \$307K in 3 mile radius

Only retail center at intersection