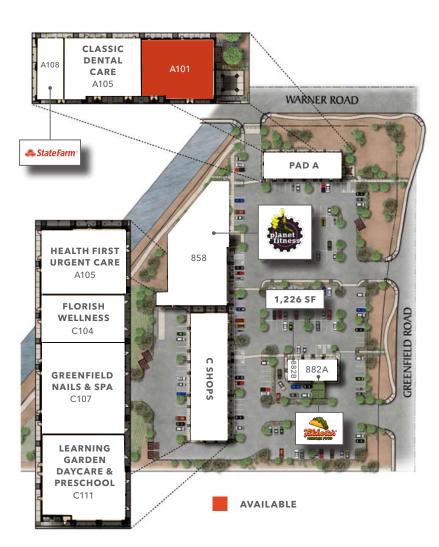

#### AVAILABILITIES

| SUITE | Tenant                                   | SF     |
|-------|------------------------------------------|--------|
| 858   | Planet Fitness                           | 19,969 |
| 882A  | Filibertos                               | 2,006  |
| 882B  | Nicos's Barbershop                       | 1,226  |
| A101  | Available Restaurant<br>(Do Not Disturb) | 2,765  |
| A105  | Classic Dental Care, LLC                 | 2,469  |
| A108  | State Farm                               | 1,006  |
| C101  | Health First Urgent Care                 | 3,361  |
| C104  | Florish Wellness                         | 2,379  |
| C107  | Greenfield Nails & Spa                   | 4,720  |
| C111  | Learning Garden<br>Preschool             | 4,409  |

### SUITE A101 FLOOR PLAN