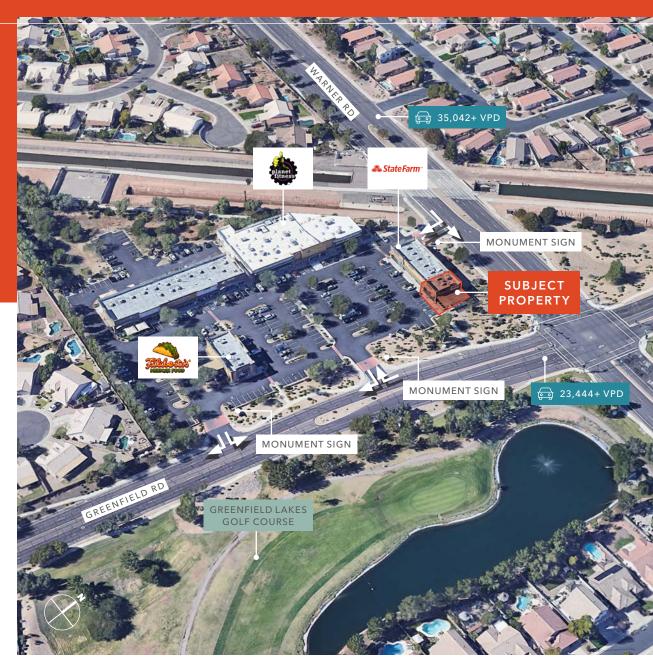

## WARNER GREENFIELD SQUARE

SWC GREENFIELD RD & WARNER RD, GILBERT, AZ

# $\pm 2,765$ SF second generation restaurant on end cap with patio available

Planet Fitness anchored center

One mile household incomes greater than \$128K

Dense SanTan submarket \$307K in 3 mile radius

Only retail center at intersection

### High traffic counts in the East Valley with 21,200 total cars per day