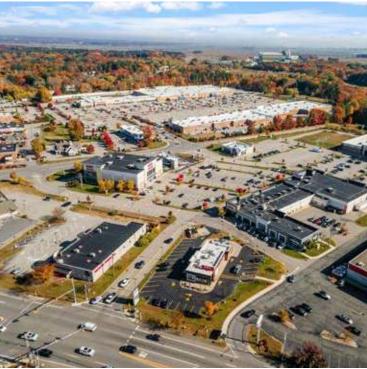

#### BOB'S FURNITURE

Seabrook Crossing is a large shopping center that spans across both sides of Lafayette Road (Route 1) in Seabrook, NH. Seabrook Crossing is anchored by BJ's Wholesale Club, Hobby Lobby, Aldi and Bob's Discount Furniture. Other prominent national retail tenants include Mattress Firm, IHOP, Starbucks, and Wendy's. The shopping center benefits from its location in Seabrook, NH which is the first town over the MA border attracting shoppers to take advantage of NH's tax-free status. Seabrook Crossing's prominent location ensures maximum exposure to passing traffic, providing excellent visibility and customer attraction. This shopping center has ample parking and convenient access. This area offers a great opportunity for businesses looking to establish or expand their presence.