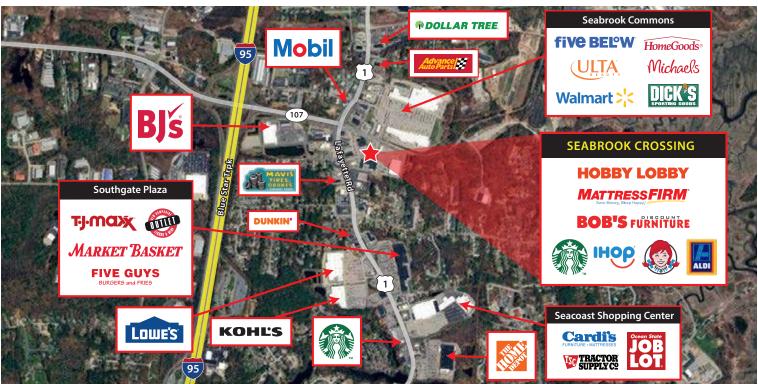

#### BOB'S FURNITURE

Seabrook Crossing is a large shopping center that spans across both sides of Lafayette Road (Route 1) in Seabrook, NH. Seabrook Crossing is anchored by BJ's Wholesale Club, Hobby Lobby, Aldi and Bob's Discount Furniture. Other prominent national retail tenants include Mattress Firm, IHOP, Starbucks, and Wendy's. The shopping center benefits from its location in Seabrook, NH which is the first town over the MA border attracting shoppers to take advantage of NH's tax-free status. Seabrook Crossing's prominent location ensures maximum exposure to passing traffic, providing excellent visibility and customer attraction. This shopping center has ample parking and convenient access. This area offers a great opportunity for businesses looking to establish or expand their presence.

This shopping center currently has a variety of leasing availabilities. A 5,201 +/- SF end cap space is available in the Mattress Firm Building. There are two available pad sites. One directly in front of BJ's Wholesale Club, which is a 4,992 +/- SF restaurant pad and there is also a 1,963 +/- SF pad on 0.5 acres.