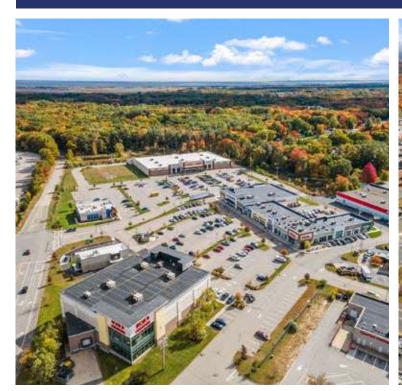

#### BOB'S FURNITURE

Seabrook Crossing is a large shopping center that spans across both sides of Lafayette Road (Route 1) in Seabrook, NH. Seabrook Crossing is anchored by BJ's Wholesale Club, Hobby Lobby, Aldi and Bob's Discount Furniture. Other prominent national retail tenants include Mattress Firm, IHOP, Starbucks, and Wendy's. The shopping center benefits from its location in Seabrook, NH which is the first town over the MA border attracting shoppers to take advantage of NH's tax-free status. Seabrook Crossing's prominent location ensures maximum exposure to passing traffic, providing excellent visibility and customer attraction. This shopping center has ample parking and convenient access. This area offers a great opportunity for businesses looking to establish or expand their presence.