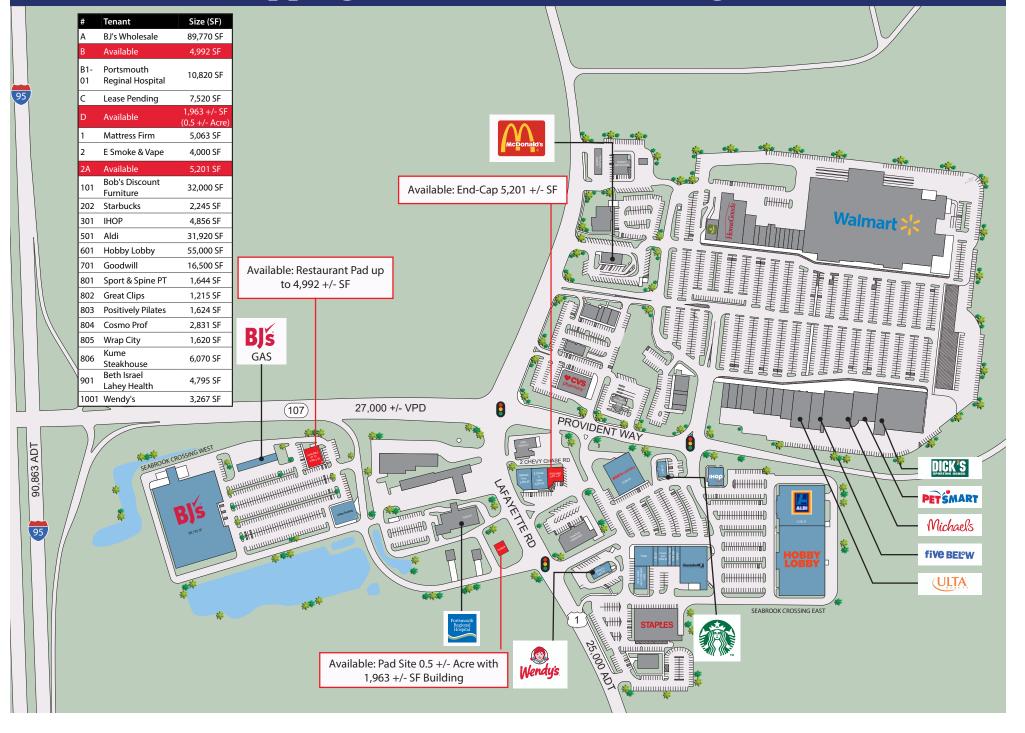

This shopping center currently has a variety of leasing availabilities. A 5,201 +/- SF end cap space is available in the Mattress Firm Building. There are two available pad sites. One directly in front of BJ's Wholesale Club, which is a 4,992 +/- SF restaurant pad and there is also a 1,963 +/- SF pad on 0.5 acres.

## **Shopping Center & Area Leasing Plan**