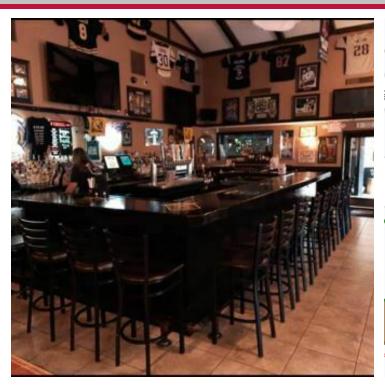

#### PROPERTY DESCRIPTION

The subject property is a 6,222 SF restaurant facility and includes the FF&E. It is situated on a 1.05 acre corner lot with 58 parking spaces. The spacious restaurant has two bars, room for events and banquets, and pool/darts. The property is situated at a signalized intersection and is equipped with an illuminated & digital signage as well as a large pylon sign. The property is zoned Commercial (C-1).

# **ADDITIONAL PHOTOS**