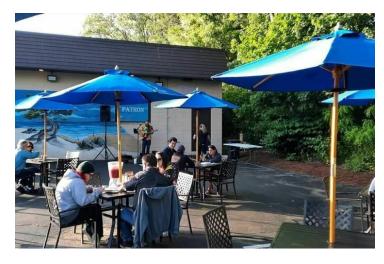

ts. The property is near George Washington Highway and the Lincoln Mall with easy highway access to Routes 295, 95 and 146. (Plat 16, Lot 17)

#### PROPERTY HIGHLIGHTS

- Restaurant Facility FF&E Included in Sale Price
- · Corner Lot on Mendon Road at Marshall Avenue
- · Signalized Intersection
- Located near the MA/RI Boarder

| DEMOGRAPHICS      | 2 MILES   | 3 MILES   | 5 MILES   |
|-------------------|-----------|-----------|-----------|
| Total Households  | 11,225    | 32,474    | 83,426    |
| Total Population  | 28,479    | 84,501    | 205,871   |
| Average HH Income | \$117,696 | \$100,311 | \$102,334 |

#### DAN FEINER

Vice President 401.751.3200 x3310 dan@mgcommercial.com 365 Eddy Street, Penthouse Suite Providence, RI 02903 mgcommercial.com



# **ADDITIONAL PHOTOS**













#### DAN FEINER

Vice President 401.751.3200 x3310 dan@mgcommercial.com 365 Eddy Street, Penthouse Suite Providence, RI 02903 mgcommercial.com



## **RETAILER MAP**



#### DAN FEINER

Vice President 401.751.3200 x3310 dan@mgcommercial.com 365 Eddy Street, Penthouse Suite Providence, RI 02903 mgcommercial.com