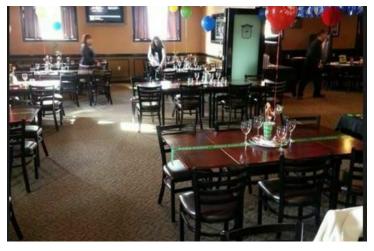

. The property is near George Washington Highway and the Lincoln Mall with easy highway access to Routes 295, 95 and 146. (Plat 16, Lot 17)

#### PROPERTY HIGHLIGHTS

- Restaurant Facility FF&E Included in Sale Price
- · Corner Lot on Mendon Road at Marshall Avenue
- · Signalized Intersection
- Located near the MA/RI Boarder

| DEMOGRAPHICS      | 2 MILES   | 3 MILES   | 5 MILES   |
|-------------------|-----------|-----------|-----------|
| Total Households  | 11,225    | 32,474    | 83,426    |
| Total Population  | 28,479    | 84,501    | 205,871   |
| Average HH Income | \$117,696 | \$100,311 | \$102,334 |

#### DAN FEINER

Vice President 401.751.3200 x3310 dan@mgcommercial.com 365 Eddy Street, Penthouse Suite Providence, RI 02903 mgcommercial.com



# **ADDITIONAL PHOTOS**













#### DAN FEINER

Vice President 401.751.3200 x3310 dan@mgcommercial.com 365 Eddy Street, Penthouse Suite Providence, RI 02903 mgcommercial.com



## **RETAILER MAP**



#### DAN FEINER

Vice President 401.751.3200 x3310 dan@mgcommercial.com 365 Eddy Street, Penthouse Suite Providence, RI 02903 mgcommercial.com