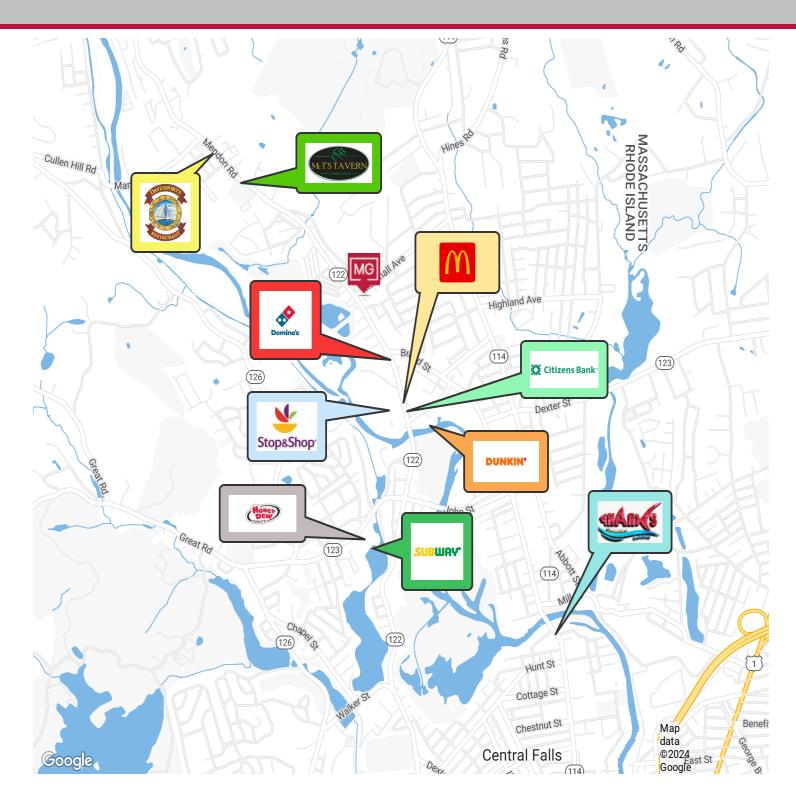

Restaurant Facility FF&E Included in Sale Price
- · Corner Lot on Mendon Road at Marshall Avenue
- · Signalized Intersection
- Located near the MA/RI Boarder

| DEMOGRAPHICS      | 2 MILES   | 3 MILES   | 5 MILES   |
|-------------------|-----------|-----------|-----------|
| Total Households  | 11,225    | 32,474    | 83,426    |
| Total Population  | 28,479    | 84,501    | 205,871   |
| Average HH Income | \$117,696 | \$100,311 | \$102,334 |

#### DAN FEINER

Vice President 401.751.3200 x3310 dan@mgcommercial.com 365 Eddy Street, Penthouse Suite Providence, RI 02903 mgcommercial.com



# **ADDITIONAL PHOTOS**













#### DAN FEINER

Vice President 401.751.3200 x3310 dan@mgcommercial.com 365 Eddy Street, Penthouse Suite Providence, RI 02903 mgcommercial.com



## **RETAILER MAP**



#### DAN FEINER

Vice President 401.751.3200 x3310 dan@mgcommercial.com 365 Eddy Street, Penthouse Suite Providence, RI 02903 mgcommercial.com