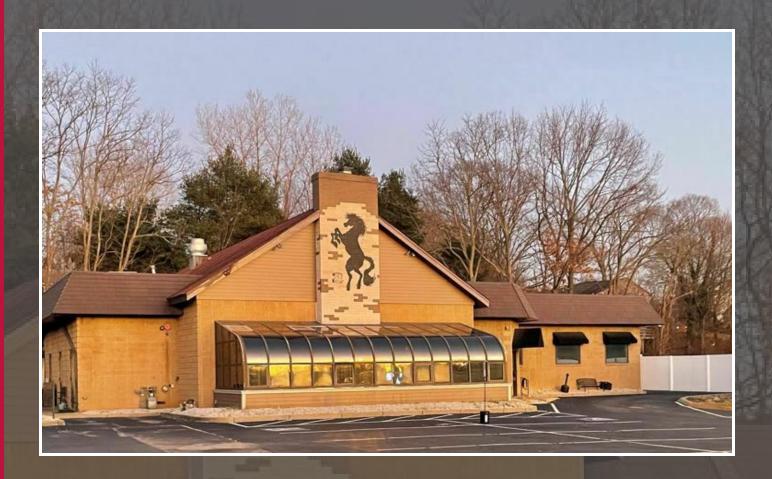

# J GRAYS RESTAURANT

405 Mendon Rd, Cumberland, RI 02864

#### PROPERTY DESCRIPTION

The subject property is a 6,222 SF restaurant facility and includes the FF&E. It is situated on a 1.05 acre corner lot with 58 parking spaces. The spacious restaurant has two bars, room for events and banquets, and pool/darts. The property is situated at a signalized intersection and is equipped with an illuminated & digital signage as well as a large pylon sign. The property is zoned Commercial (C-1).

#### PROPERTY HIGHLIGHTS

- Restaurant Facility FF&E Included in Sale Price
- · Corner Lot on Mendon Road at Marshall Avenue
- · Signalized Intersection
- Located near the MA/RI Boarder

| DEMOGRAPHICS      | 2 MILES   | 3 MILES   | 5 MILES   |
|-------------------|-----------|-----------|-----------|
| Total Households  | 11,225    | 32,474    | 83,426    |
| Total Population  | 28,479    | 84,501    | 205,871   |
| Average HH Income | \$117,696 | \$100,311 | \$102,334 |