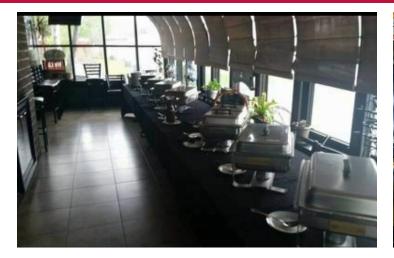

#### PROPERTY DESCRIPTION

The subject property is a 6,222 SF restaurant facility and includes the FF&E. It is situated on a 1.05 acre corner lot with 58 parking spaces. The spacious restaurant has two bars, room for events and banquets, and pool/darts. The property is situated at a signalized intersection and is equipped with an illuminated & digital signage as well as a large pylon sign. The property is zoned Commercial (C-1).

# **ADDITIONAL PHOTOS**