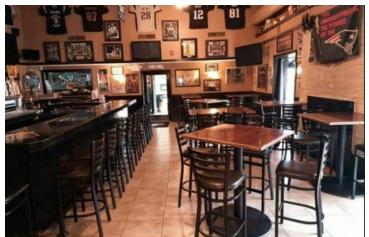

urants. The property is near George Washington Highway and the Lincoln Mall with easy highway access to Routes 295, 95 and 146. (Plat 16, Lot 17)

#### PROPERTY HIGHLIGHTS

- Restaurant Facility FF&E Included in Sale Price
- · Corner Lot on Mendon Road at Marshall Avenue
- · Signalized Intersection
- Located near the MA/RI Boarder

| DEMOGRAPHICS      | 2 MILES   | 3 MILES   | 5 MILES   |
|-------------------|-----------|-----------|-----------|
| Total Households  | 11,225    | 32,474    | 83,426    |
| Total Population  | 28,479    | 84,501    | 205,871   |
| Average HH Income | \$117,696 | \$100,311 | \$102,334 |

#### DAN FEINER

Vice President 401.751.3200 x3310 dan@mgcommercial.com 365 Eddy Street, Penthouse Suite Providence, RI 02903 mgcommercial.com



# **ADDITIONAL PHOTOS**













#### DAN FEINER

Vice President 401.751.3200 x3310 dan@mgcommercial.com 365 Eddy Street, Penthouse Suite Providence, RI 02903 mgcommercial.com



## **RETAILER MAP**



#### DAN FEINER

Vice President 401.751.3200 x3310 dan@mgcommercial.com 365 Eddy Street, Penthouse Suite Providence, RI 02903 mgcommercial.com