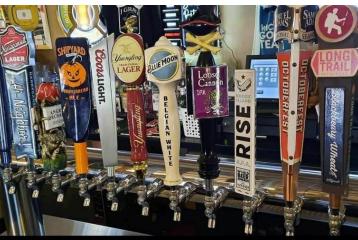

taurants. The property is near George Washington Highway and the Lincoln Mall with easy highway access to Routes 295, 95 and 146. (Plat 16, Lot 17)

#### PROPERTY HIGHLIGHTS

- Restaurant Facility FF&E Included in Sale Price
- · Corner Lot on Mendon Road at Marshall Avenue
- · Signalized Intersection
- Located near the MA/RI Boarder

| DEMOGRAPHICS      | 2 MILES   | 3 MILES   | 5 MILES   |
|-------------------|-----------|-----------|-----------|
| Total Households  | 11,225    | 32,474    | 83,426    |
| Total Population  | 28,479    | 84,501    | 205,871   |
| Average HH Income | \$117,696 | \$100,311 | \$102,334 |

#### DAN FEINER

Vice President 401.751.3200 x3310 dan@mgcommercial.com 365 Eddy Street, Penthouse Suite Providence, RI 02903 mgcommercial.com



# **ADDITIONAL PHOTOS**













#### DAN FEINER

Vice President 401.751.3200 x3310 dan@mgcommercial.com 365 Eddy Street, Penthouse Suite Providence, RI 02903 mgcommercial.com



## **RETAILER MAP**



#### DAN FEINER

Vice President 401.751.3200 x3310 dan@mgcommercial.com 365 Eddy Street, Penthouse Suite Providence, RI 02903 mgcommercial.com