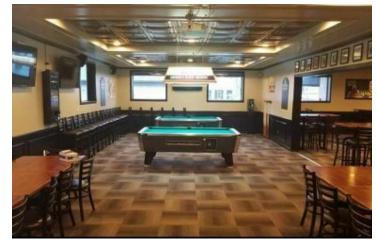

ants. The property is near George Washington Highway and the Lincoln Mall with easy highway access to Routes 295, 95 and 146. (Plat 16, Lot 17)

#### PROPERTY HIGHLIGHTS

- Restaurant Facility FF&E Included in Sale Price
- · Corner Lot on Mendon Road at Marshall Avenue
- · Signalized Intersection
- Located near the MA/RI Boarder

| DEMOGRAPHICS      | 2 MILES   | 3 MILES   | 5 MILES   |
|-------------------|-----------|-----------|-----------|
| Total Households  | 11,225    | 32,474    | 83,426    |
| Total Population  | 28,479    | 84,501    | 205,871   |
| Average HH Income | \$117,696 | \$100,311 | \$102,334 |

#### DAN FEINER

Vice President 401.751.3200 x3310 dan@mgcommercial.com 365 Eddy Street, Penthouse Suite Providence, RI 02903 mgcommercial.com



# **ADDITIONAL PHOTOS**













#### DAN FEINER

Vice President 401.751.3200 x3310 dan@mgcommercial.com 365 Eddy Street, Penthouse Suite Providence, RI 02903 mgcommercial.com



## **RETAILER MAP**



#### DAN FEINER

Vice President 401.751.3200 x3310 dan@mgcommercial.com 365 Eddy Street, Penthouse Suite Providence, RI 02903 mgcommercial.com