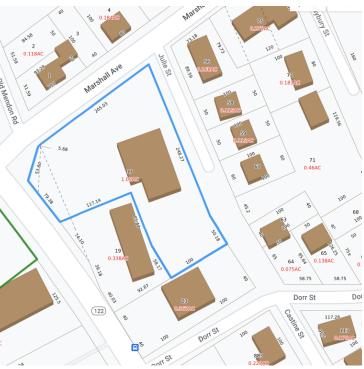

#### **LOCATION DESCRIPTION**

The property is well located at the corner of Mendon Road and Marshall Avenue. Mendon Road has strong daily traffic and is located along the bus line. It is in close proximity to residences of Berkley Commons and River Run Condominiums and within walking distance to supermarkets, retail banking & restaurants. The property is near George Washington Highway and the Lincoln Mall with easy highway access to Routes 295, 95 and 146. (Plat 16, Lot 17)