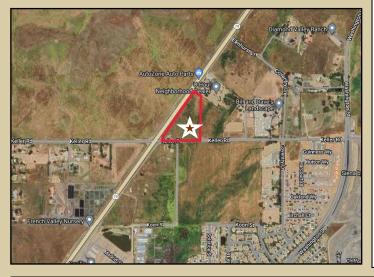

## Winchester, CA

4.77 acres 207,722 sqft Riverside County APN 472-110-031

LAND LEASE, 4.77 acers (207,722 sqft), Vacant Lot less than one mile away from the French Valley located on the highly trafficked 79 Highway (Winchester Road). Located in Riverside County, aka Southwest Winchester on the signalize corner of Winchester Hwy and Keller Road. Owners will consider a 5 to 10 year land lease depending on use and gualifications. County will allow many various uses with plot plan and or CUP (conditional use permit). Buyer to investigate and confirm uses. Fast growing community in need of commerce of all types. Example: wineries, breweries, service station with and without beer and wine, equipment rental services, agricultural uses/ nurseries, RV park, boat and trailer storage, motel, professional offices, mini-self-storage,

electric vehicle charging stations, etc..

Lot SqFt: 207,722 (per county) Current Zone R-R Utilities Available Vehicle Count 22750

Asking \$0.12 per foot

Call for more information

Ed Koenig: 818-903-8088 DRE: 00831815