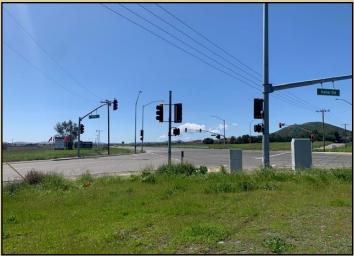

## Winchester, CA

4.77 acres 207,722 sqft Riverside County APN 472-110-031

LAND LEASE, 4.77 acers (207,722 sqft), Vacant Lot less than one mile away from the French Valley located on the highly trafficked 79 Highway (Winchester Road). Located in Riverside County, aka Southwest Winchester on the signalize corner of Winchester Hwy and Keller Road. Owners will consider a 5 to 10 year land lease depending on use and gualifications. County will allow many various uses with plot plan and or CUP (conditional use permit). Buyer to investigate and confirm uses. Fast growing community in need of commerce of all types. Example: wineries, breweries, service station with and without beer and wine, equipment rental services, agricultural uses/ nurseries, RV park, boat and trailer storage, motel, professional offices, mini-self-storage,

electric vehicle charging stations, etc..

Lot SqFt: 207,722 (per county) Current Zone R-R Utilities Available Vehicle Count 22750

Asking \$0.12 per foot

Call for more information

Ed Koenig: 818-903-8088 DRE: 00831815