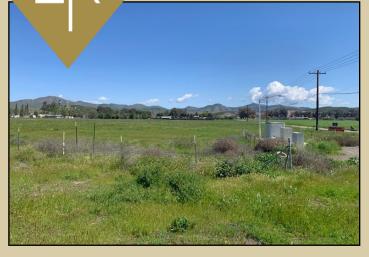

## Winchester, CA

4.77 acres 207,722 sqft Riverside County APN 472-110-031

LAND LEASE, 4.77 acers (207,722 sqft), Vacant Lot less than one mile away from the French Valley located on the highly trafficked 79 Highway (Winchester Road). Located in Riverside County, aka Southwest Winchester on the signalize corner of Winchester Hwy and Keller Road. Owners will consider a 5 to 10 year land lease depending on use and gualifications. County will allow many various uses with plot plan and or CUP (conditional use permit). Buyer to investigate and confirm uses. Fast growing community in need of commerce of all types. Example: wineries, breweries, service station with and without beer and wine, equipment rental services, agricultural uses/ nurseries, RV park, boat and trailer storage, motel, professional offices, mini-self-storage,

electric vehicle charging stations, etc..

Lot SqFt: 207,722 (per county) Current Zone R-R Utilities Available Vehicle Count 22750

Asking \$0.12 per foot

Call for more information

Ed Koenig: 818-903-8088 DRE: 00831815