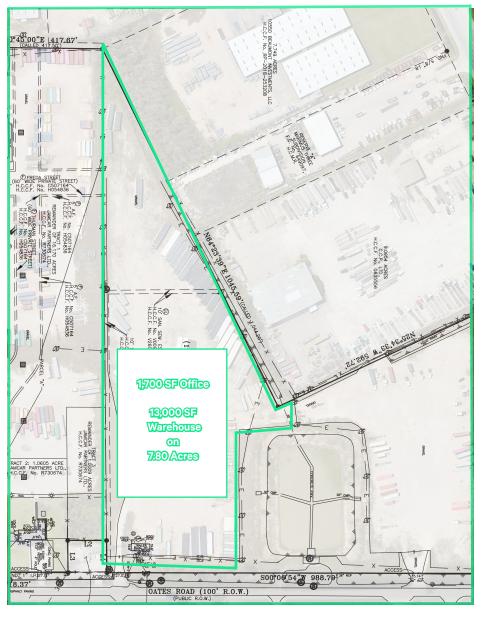

# 5451 Oates Road

Total of ±7.80 Acre Build-to-Suit Freight Facility

### **Property Highlights**

- + 7.8 acre total property size
- + 1,700 SF office | 13,000 warehouse
- + Use: Service center and freight facility
- + Drive through capability

- + Up to 7 Drive Through Service Bays
- + Up to 15 Grade Level Doors (14' x 16')
- + Excess storage yard for trailer parking and outdoor storage