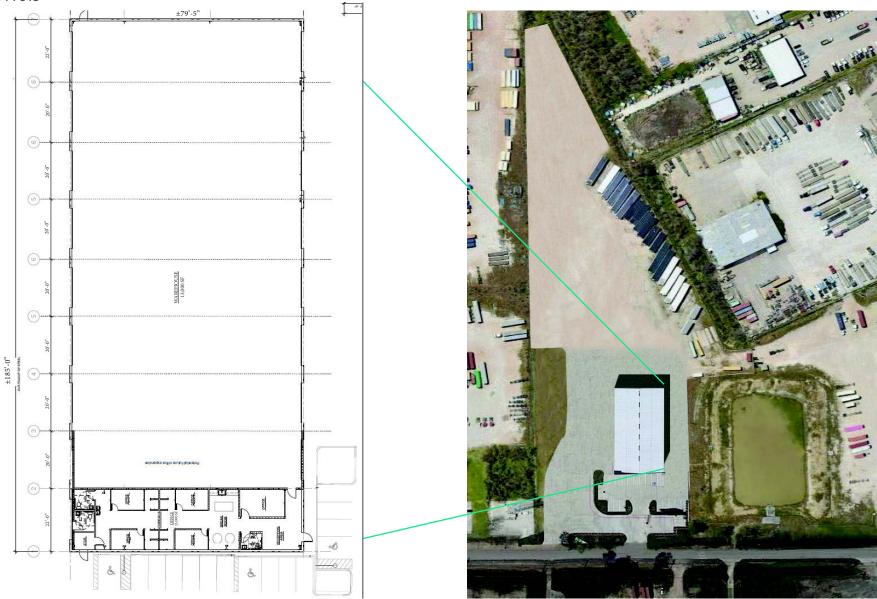

### **Property Highlights**

- + 7.8 acre total property size
- + 1,700 SF office | 13,000 warehouse
- + Use: Service center and freight facility
- + Drive through capability

- + Up to 7 Drive Through Service Bays
- + Up to 15 Grade Level Doors (14' x 16')
- + Excess storage yard for trailer parking and outdoor storage