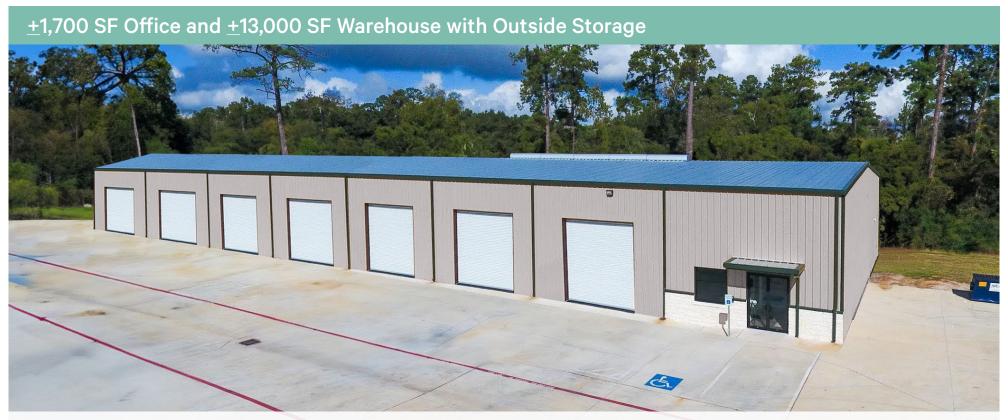

# 5451 Oates Road

Total of ±7.80 Acre Build-to-Suit Freight Facility

### **Property Highlights**

- + 7.8 acre total property size
- + 1,700 SF office | 13,000 warehouse
- + Use: Service center and freight facility
- + Drive through capability

- + Up to 7 Drive Through Service Bays
- + Up to 15 Grade Level Doors (14' x 16')
- + Excess storage yard for trailer parking and outdoor storage