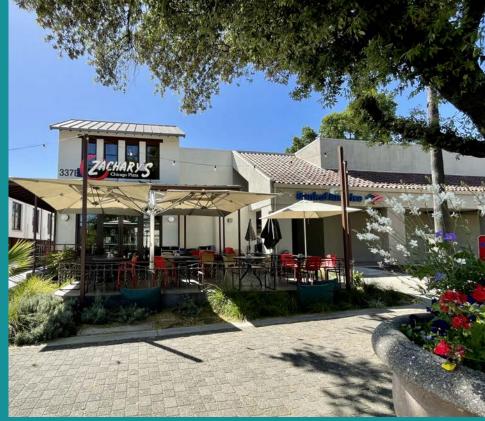

# 337 Main STREET

**DOWNTOWN PLEASANTON** 

±9,720 SF

6,587 SF Ground Floor + 3,133 SF 2nd Floor

Next to Zachary's Pizza Former Bank Branch Pleasanton's historic downtown is the heart of the community - the setting for eclectic dining, shopping, festivals, street parties, weekly summer concerts, Saturday farmer's market and other special events.