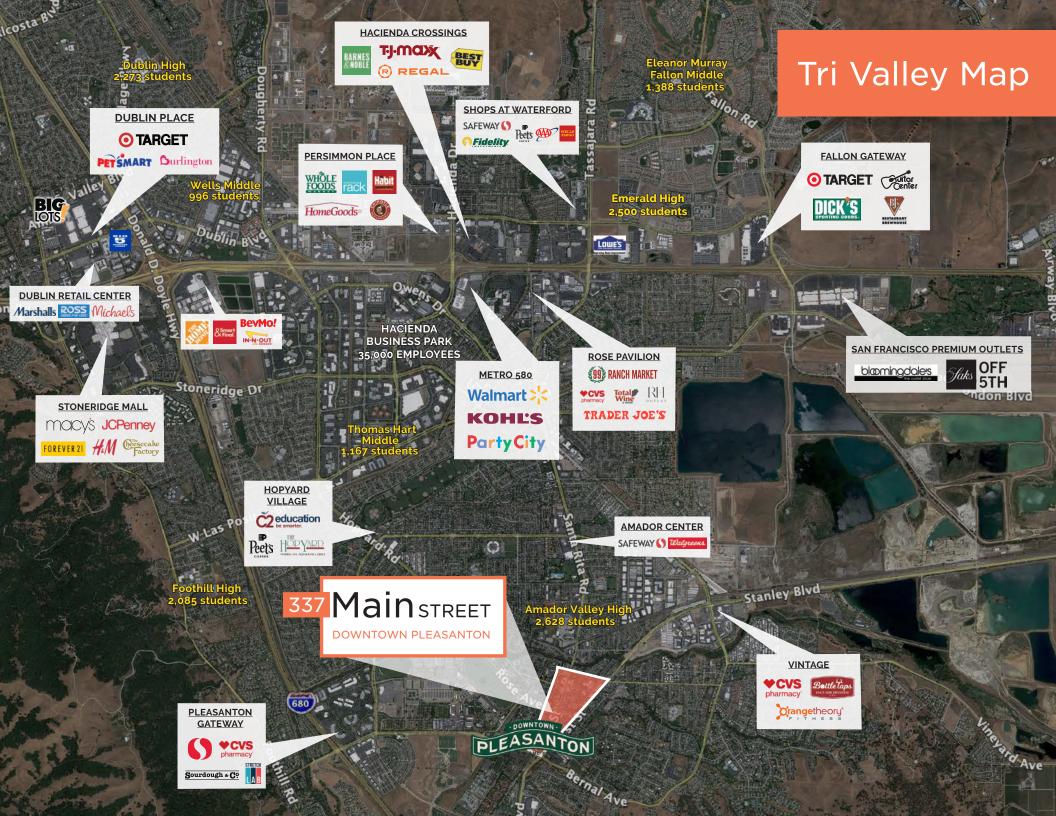

# 337 Main STREET

**DOWNTOWN PLEASANTON** 

±9,720 SF

6,587 SF Ground Floor + 3,133 SF 2nd Floor

Next to Zachary's Pizza Former Bank Branch Pleasanton's historic downtown is the heart of the community - the setting for eclectic dining, shopping, festivals, street parties, weekly summer concerts, Saturday farmer's market and other special events.