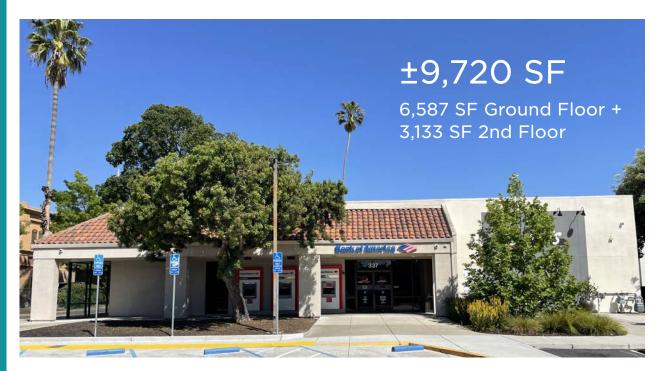

# 337 Main STREET

**DOWNTOWN PLEASANTON** 

±9,720 SF

6,587 SF Ground Floor + 3,133 SF 2nd Floor

Next to Zachary's Pizza Former Bank Branch Pleasanton's historic downtown is the heart of the community - the setting for eclectic dining, shopping, festivals, street parties, weekly summer concerts, Saturday farmer's market and other special events.

±6,587 SF Ground Floor

±3,133 SF 2nd Floor