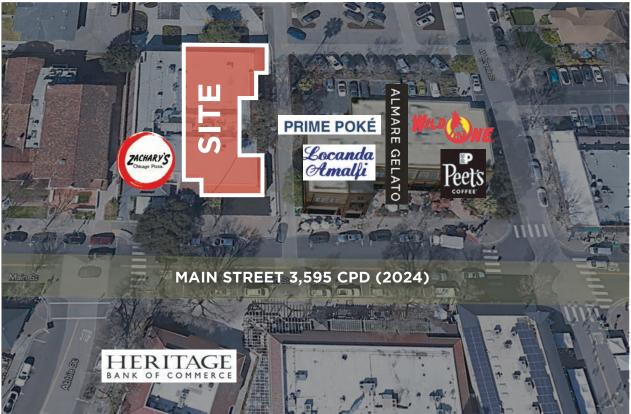

# 337 Main STREET

**DOWNTOWN PLEASANTON** 

±9,720 SF

6,587 SF Ground Floor + 3,133 SF 2nd Floor

Next to Zachary's Pizza Former Bank Branch Pleasanton's historic downtown is the heart of the community - the setting for eclectic dining, shopping, festivals, street parties, weekly summer concerts, Saturday farmer's market and other special events.

#### **HIGHLIGHTS**

- Rare opportunity in historic Downtown Pleasanton
- Excellent Street Frontage along heavily trafficked "Main Street"
- Dedicated Parking Lot with
   73 Parking Stalls
- Adjacent to an assorted mix of Restaurants and Specialty Retail
- Within close proximity to Koll
   Center Business Park and Hacienda
- Potential to demise down to 2,000 SF