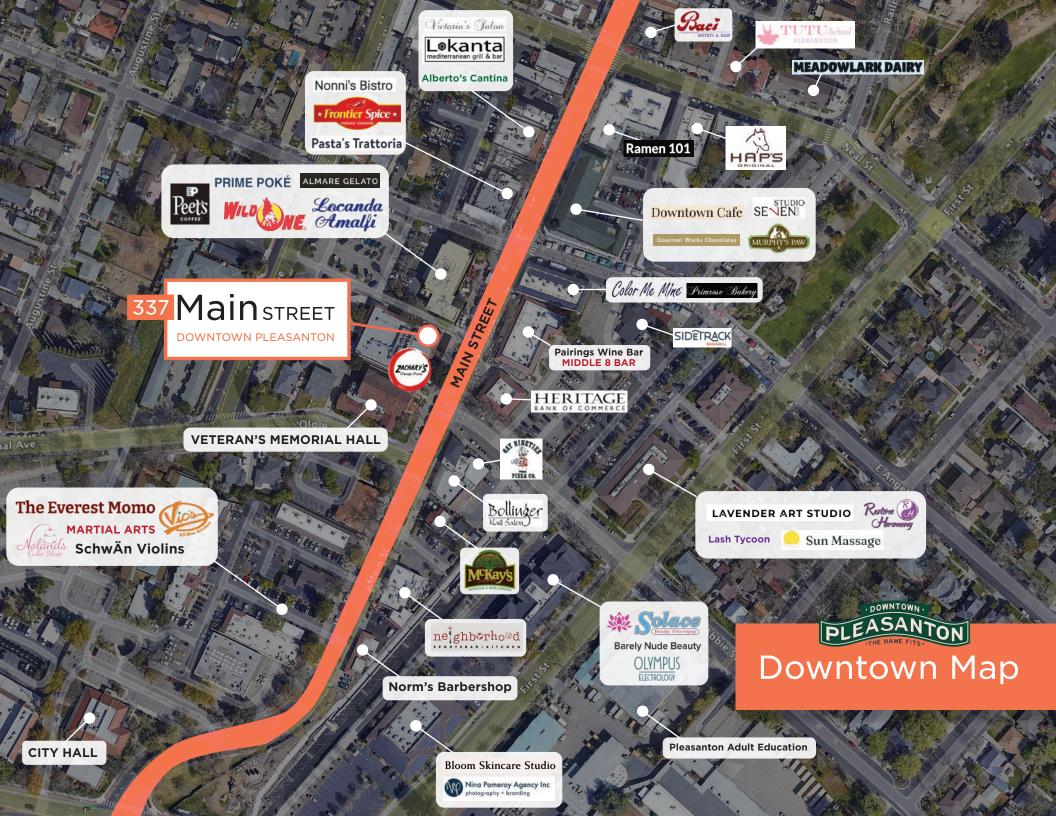

The pedestrian friendly, tree-lined streets are home to over 550 diverse businesses.

#### **Boutique Shopping**

Downtown Pleasanton's Main Street is lined with small, locally-owned specialty shops selling everything from books and pet supplies to fine art and chic clothing.

\*Placer ai. from June 2023 - 2024