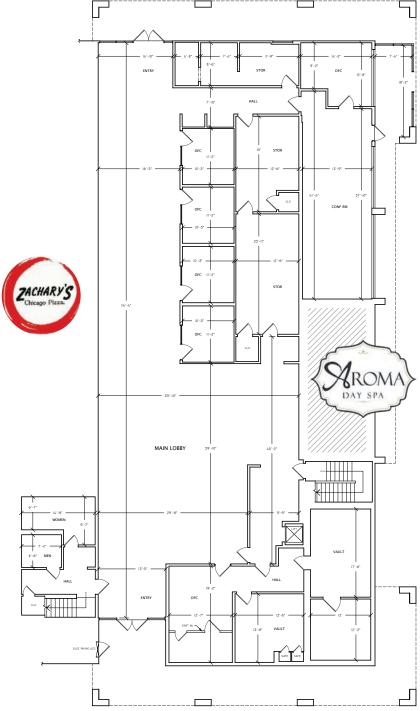

n STREET

**DOWNTOWN PLEASANTON** 

±9,720 SF

6,587 SF Ground Floor + 3,133 SF 2nd Floor

Next to Zachary's Pizza Former Bank Branch Pleasanton's historic downtown is the heart of the community - the setting for eclectic dining, shopping, festivals, street parties, weekly summer concerts, Saturday farmer's market and other special events.

The pedestrian friendly, tree-lined streets are home to over 550 diverse businesses.

#### **HIGHLIGHTS**

- Rare opportunity in historic Downtown Pleasanton
- Excellent Street Frontage along heavily trafficked "Main Street"
- Dedicated Parking Lot with
   73 Parking Stalls
- Adjacent to an assorted mix of Restaurants and Specialty Retail
- Within close proximity to Koll
   Center Business Park and Hacienda
- Potential to demise down to 2,000 SF









±6,587 SF Ground Floor

±3,133 SF 2nd Floor





## Downtown Pleasanton vibe



| 2024 DEMOGRAPHICS     | 1 mile    | 3 miles   | 5miles    |
|-----------------------|-----------|-----------|-----------|
| Est. Population       | 15,192    | 68,029    | 143,181   |
| Est. Households       | 5,866     | 25,280    | 51,328    |
| Est. Median Age       | 43.3      | 42.8      | 40.7      |
| Est. Avg. HH Income   | \$235,730 | \$257,131 | \$261,708 |
| Est. Total Businesses | 1,051     | 4,460     | 8,509     |
| Est. Total Employees  | 7,087     | 53,017    | 100.059   |

#### 1.3M annual visitors\*

### Alameda County Fairgrounds

Home to more than 300 events every year, including the award-winning annual Alameda County Fair.

#### Pleasanton Farmers' Market

Located on W. Angela Street e