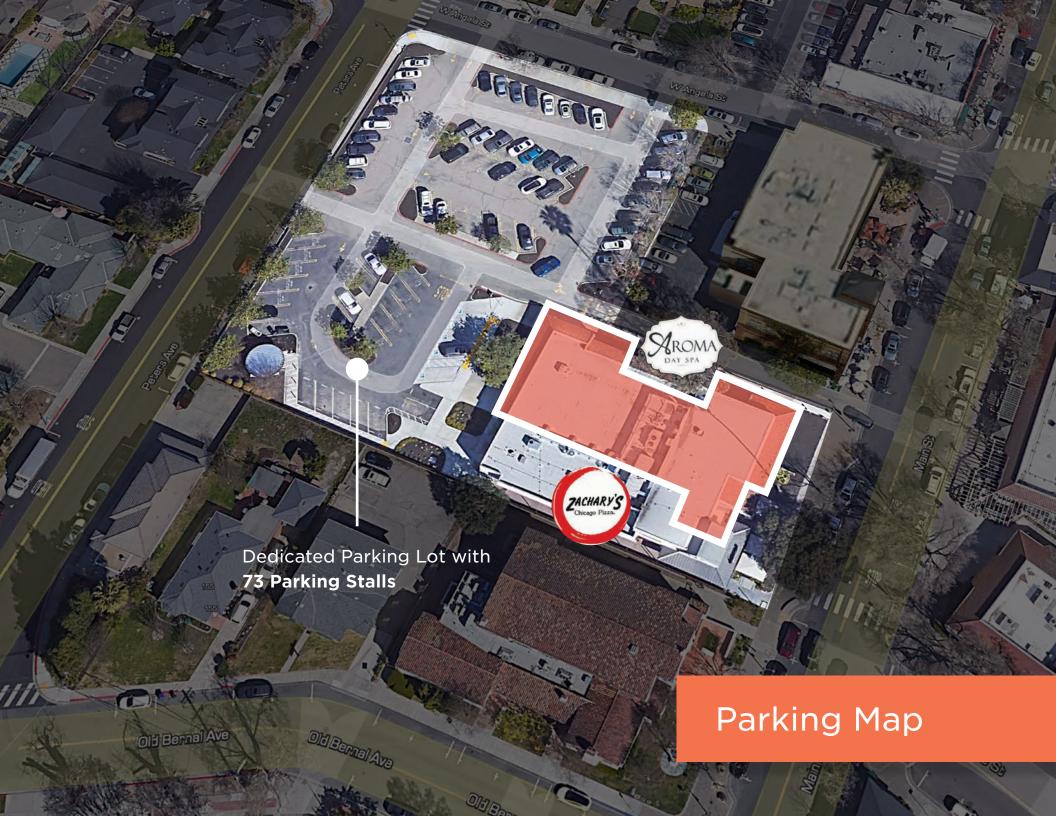

#### **HIGHLIGHTS**

- Rare opportunity in historic Downtown Pleasanton
- Excellent Street Frontage along heavily trafficked "Main Street"
- Dedicated Parking Lot with
   73 Parking Stalls
- Adjacent to an assorted mix of Restaurants and Specialty Retail
- Within close proximity to Koll
   Center Business Park and Hacienda
- Potential to demise down to 2,000 SF