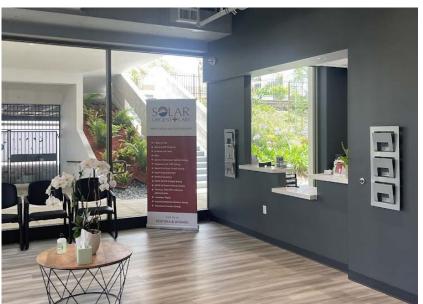

### UPPER RETAIL SPACE PHOTOS

250 S. MILLS RD.

SUITE E PHOTOS

250 S. MILLS RD.

SUITE B,C,D PHOTOS

250 S. MILLS RD.

SUITE B,C,D PHOTOS

250 S. MILLS RD.

#### **PROPERTY SUMMARY**

Large, modern and exquisitely updated Approx. 6,480 SF retail/creative office/campus space with an 85 Walk Score! High ceilings, clean polished concrete floor with new lighting consisting of front, rear and side entrances. Located across the street from Target, Trader Joe's, Pacific View Mall and Mill St. shopping restaurants. High traffic area with a ton of visibility and floor to ceiling windows. Perfect for high end retail, showroom or tech/coworking space with large outdoor areas (front, rear and side). Ample parking above and below ground. Interior elevator and parking access.