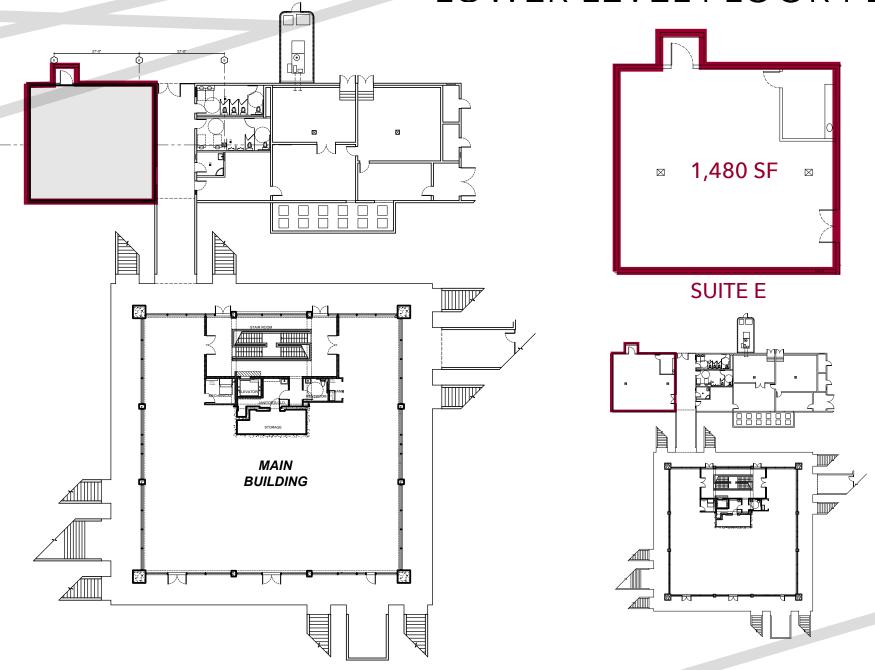

#### LOWER LEVEL FLOOR PLAN

250 S. MILLS RD.

#### UPPER LEVEL FLOOR PLANS

250 S. MILLS RD.

#### 3 SPACES AVAILABLE

- Upper street-level retail 6,480 SF
- Suite C Urgent Care (with equipment): Combined with B (conference room) + D at 4,300 SF total
- Suite E rear lower-level, open space with separate entrance, exterior restrooms and kitchen 1,480 SF
- Secured parking (200 spaces) with access to new interior elevator
- APN: 079-0-101-300
- SIZE: 14,112 SF
- PRICE: Call for pricing
- PARCEL SIZE: 2 Acres
- ZONE: C-1 Allows for retail and personal neighborhood services (spa, physical therapy, etc.)