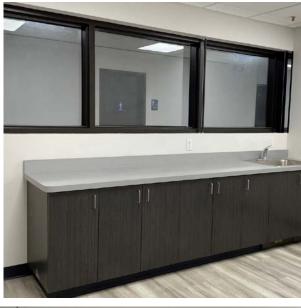

### UPPER RETAIL SPACE PHOTOS

250 S. MILLS RD.

SUITE E PHOTOS

250 S. MILLS RD.

SUITE B,C,D PHOTOS

250 S. MILLS RD.

SUITE B,C,D PHOTOS

250 S. MILLS RD.

4,300 SF Medical office now available (former Urgent Care), with equipment including an X-Ray room, waiting room, exam rooms, kitchen and restroom. This is contiguous with the lower front office which also includes another 3 exam rooms. Call for pricing.