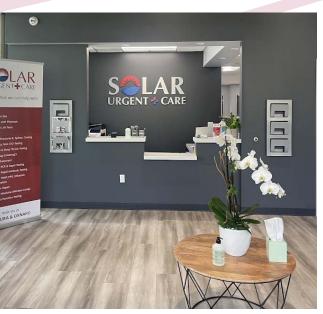

### UPPER RETAIL SPACE PHOTOS

250 S. MILLS RD.

SUITE E PHOTOS

250 S. MILLS RD.

SUITE B,C,D PHOTOS

250 S. MILLS RD.

SUITE B,C,D PHOTOS

250 S. MILLS RD.

4,300 SF Medical office now available (former Urgent Care), with equipment including an X-Ray room, waiting room, exam rooms, kitchen and restroom. This is contiguous with the lower front office which also includes another 3 exam rooms. Call for pricing.