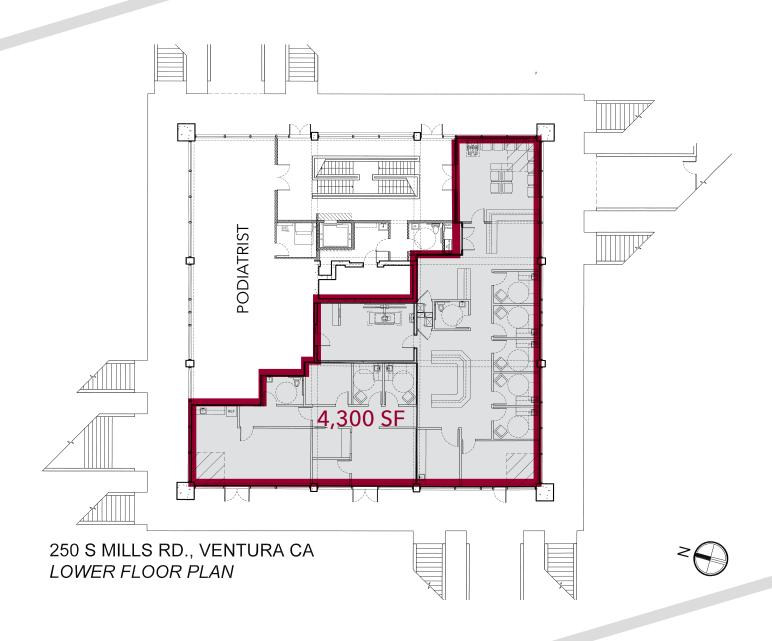

#### LOWER LEVEL FLOOR PLAN

250 S. MILLS RD.

4,300 SF Medical office now available (former Urgent Care), with equipment including an X-Ray room, waiting room, exam rooms, kitchen and restroom. This is contiguous with the lower front office which also includes another 3 exam rooms. Call for pricing.