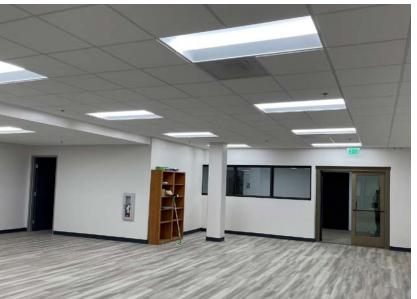

### UPPER RETAIL SPACE PHOTOS

250 S. MILLS RD.

SUITE E PHOTOS

250 S. MILLS RD.

SUITE B,C,D PHOTOS

250 S. MILLS RD.

SUITE B,C,D PHOTOS

250 S. MILLS RD.

4,300 SF Medical office now available (former Urgent Care), with equipment including an X-Ray room, waiting room, exam rooms, kitchen and restroom. This is contiguous with the lower front office which also includes another 3 exam rooms. Call for pricing.