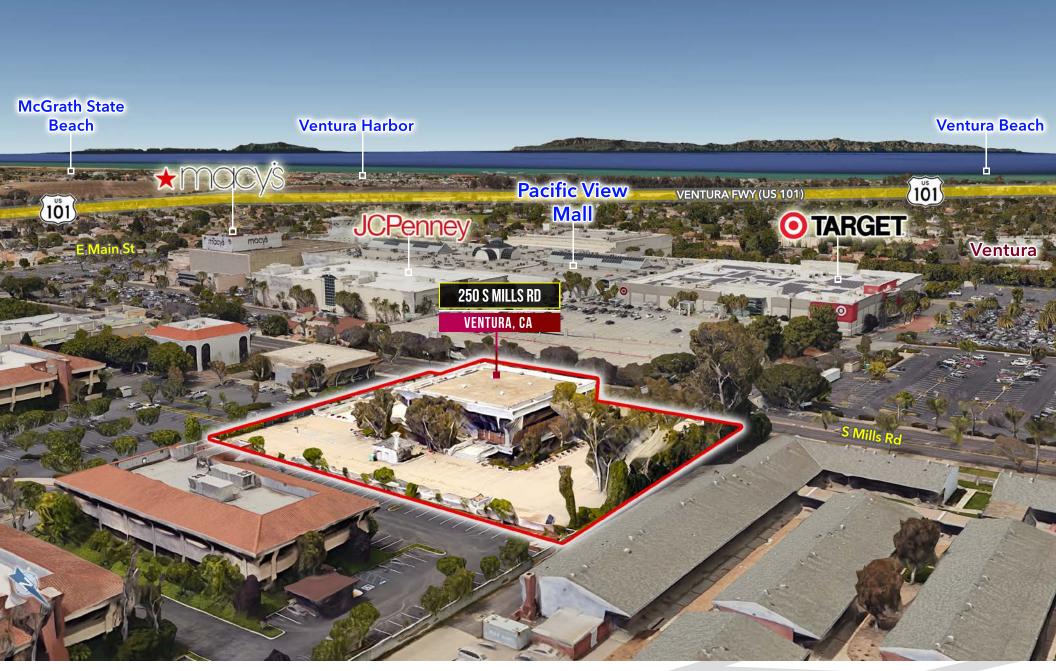

uch as the Transamerica Pyramid in San Francisco and The Theme building at LAX.

#### 3 SPACES AVAILABLE

- Upper street-level retail 6,480 SF
- Suite C Urgent Care (with equipment): Combined with B (conference room) + D at 4,300 SF total
- Suite E rear lower-level, open space with separate entrance, exterior restrooms and kitchen 1,480 SF
- Secured parking (200 spaces) with access to new interior elevator
- APN: 079-0-101-300
- SIZE: 14,112 SF
- PRICE: Call for pricing
- PARCEL SIZE: 2 Acres
- ZONE: C-1 Allows for retail and personal neighborhood services (spa, physical therapy, etc.)



#### LOWER LEVEL FLOOR PLAN



250 S. MILLS RD.

#### LOWER LEVEL FLOOR PLAN



250 S. MILLS RD.

#### UPPER LEVEL FLOOR PLANS





250 S. MILLS RD.

#### **AERIAL**



250 S. MILLS RD.

#### **AERIAL**



250 S. MILLS RD.

#### **AMENITIES**



250 S. MILLS RD.

### UPPER RETAIL SPACE PHOTOS



250 S. MILLS RD.

SUITE E PHOTOS













250 S. MILLS RD.

SUITE B,C,D PHOTOS













250 S. MILLS RD.

SUITE B,C,D PHOTOS













250 S. MILLS RD.



## 250 S. MILLS RD.

#### VENTURA RETAIL/OFFICE FOR LEASE

#### **PROPERTY SUMMARY**

Large, modern and exquisitely updated Approx. 6,480 SF retail/creative office/campus space with an 85 Walk Score! High ceilings, clean polished concrete floor with new lighting consisting of front, rear and side entrances. Located across the street from Target, Trader Joe's, Pacific View Mall and Mill St. shopping restaurants. High traffic area with a ton of visibility and floor to ceiling windows. Perfect for high end retail, showroom or tech/coworki