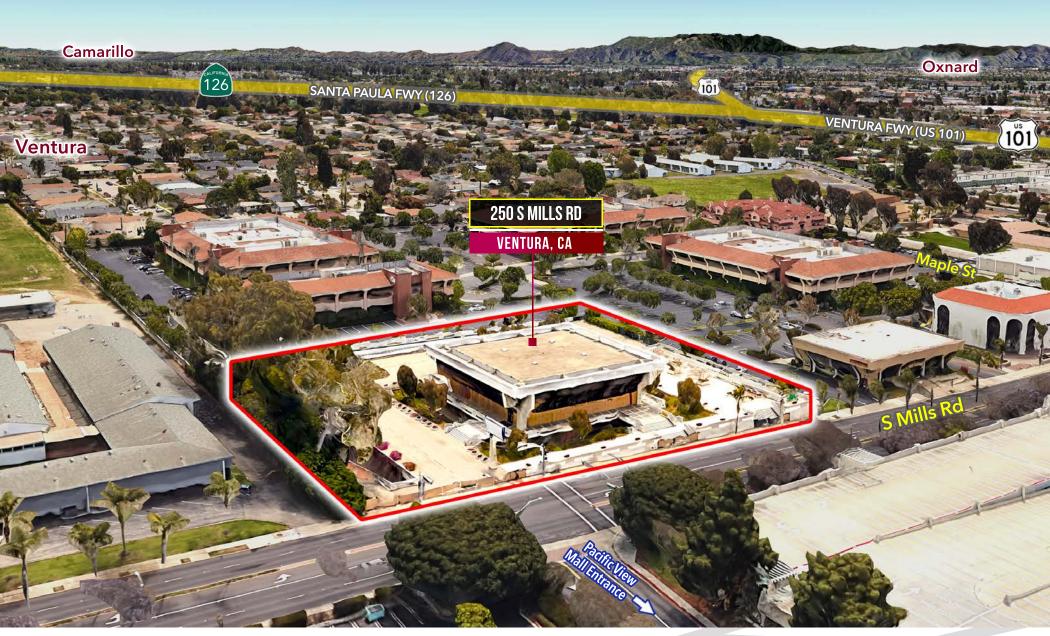

istic designs of landmark buildings such as the Transamerica Pyramid in San Francisco and The Theme building at LAX.

#### 3 SPACES AVAILABLE

- Upper street-level retail 6,480 SF
- Suite C Urgent Care (with equipment): Combined with B (conference room) + D at 4,300 SF total
- Suite E rear lower-level, open space with separate entrance, exterior restrooms and kitchen 1,480 SF
- Secured parking (200 spaces) with access to new interior elevator
- APN: 079-0-101-300
- SIZE: 14,112 SF
- PRICE: Call for pricing
- PARCEL SIZE: 2 Acres
- ZONE: C-1 Allows for retail and personal neighborhood services (spa, physical therapy, etc.)



#### LOWER LEVEL FLOOR PLAN



250 S. MILLS RD.

#### LOWER LEVEL FLOOR PLAN



250 S. MILLS RD.

#### UPPER LEVEL FLOOR PLANS





250 S. MILLS RD.

#### **AERIAL**



250 S. MILLS RD.

#### **AERIAL**



250 S. MILLS RD.

#### **AMENITIES**



250 S. MILLS RD.

### UPPER RETAIL SPACE PHOTOS



250 S. MILLS RD.

SUITE E PHOTOS













250 S. MILLS RD.

SUITE B,C,D PHOTOS













250 S. MILLS RD.

SUITE B,C,D PHOTOS













250 S. MILLS RD.



## 250 S. MILLS RD.

#### VENTURA RETAIL/OFFICE FOR LEASE

#### **PROPERTY SUMMARY**

Large, modern and exquisitely updated Approx. 6,480 SF retail/creative office/campus space with an 85 Walk Score! High ceilings, clean polished concrete floor with new lighting consisting of front, rear and side entrances. Located across the street from Target, Trader Joe's, Pacific View Mall and Mill St. shopping restaurants. High traffic area with a ton of visibility and floor to ceiling windows. Perfect for high