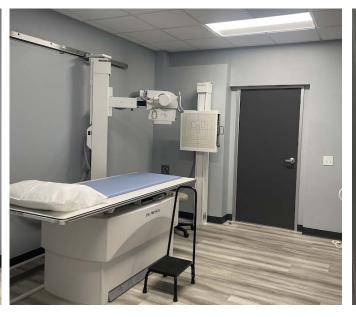

### UPPER RETAIL SPACE PHOTOS

250 S. MILLS RD.

SUITE E PHOTOS

250 S. MILLS RD.

SUITE B,C,D PHOTOS

250 S. MILLS RD.

SUITE B,C,D PHOTOS

250 S. MILLS RD.

4,300 SF Medical office now available (former Urgent Care), with equipment including an X-Ray room, waiting room, exam rooms, kitchen and restroom. This is contiguous with the lower front office which also includes another 3 exam rooms. Call for pricing.