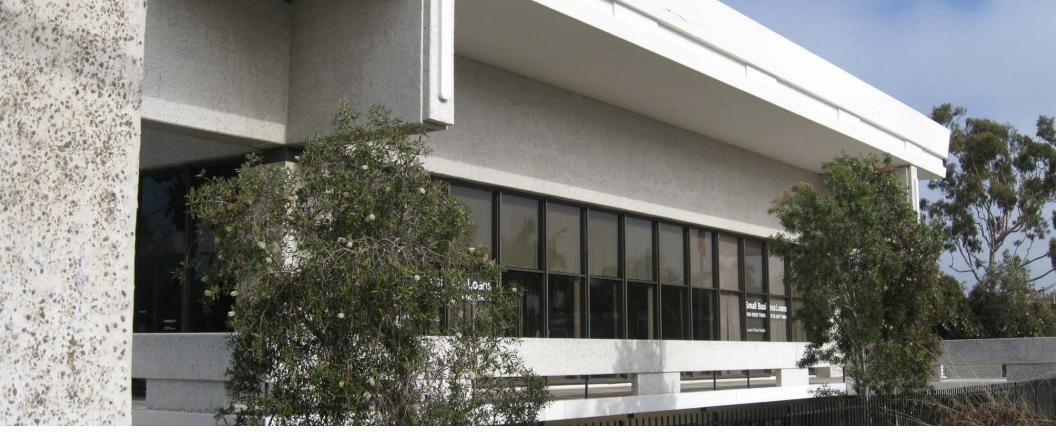

#### **PROPERTY HIGHLIGHTS**

Updated and remodeled Mid-Century Class A building, designed by William Pereira, an American architect from Chicago, Illinois, who was noted for his futuristic designs of landmark buildings such as the Transamerica Pyramid in San Francisco and The Theme building at LAX.

#### **PROPERTY SUMMARY**

Large, modern and exquisitely updated Approx. 6,480 SF retail/creative office/campus space with an 85 Walk Score! High ceilings, clean polished concrete floor with new lighting consisting of front, rear and side entrances. Located across the street from Target, Trader Joe's, Pacific View Mall and Mill St. shopping restaurants. High traffic area with a ton of visibility and floor to ceiling windows. Perfect for high end retail, showroom or tech/coworking space with large outdoor areas (front, rear and side). Ample parking above and below ground. Interior elevator and parking access.