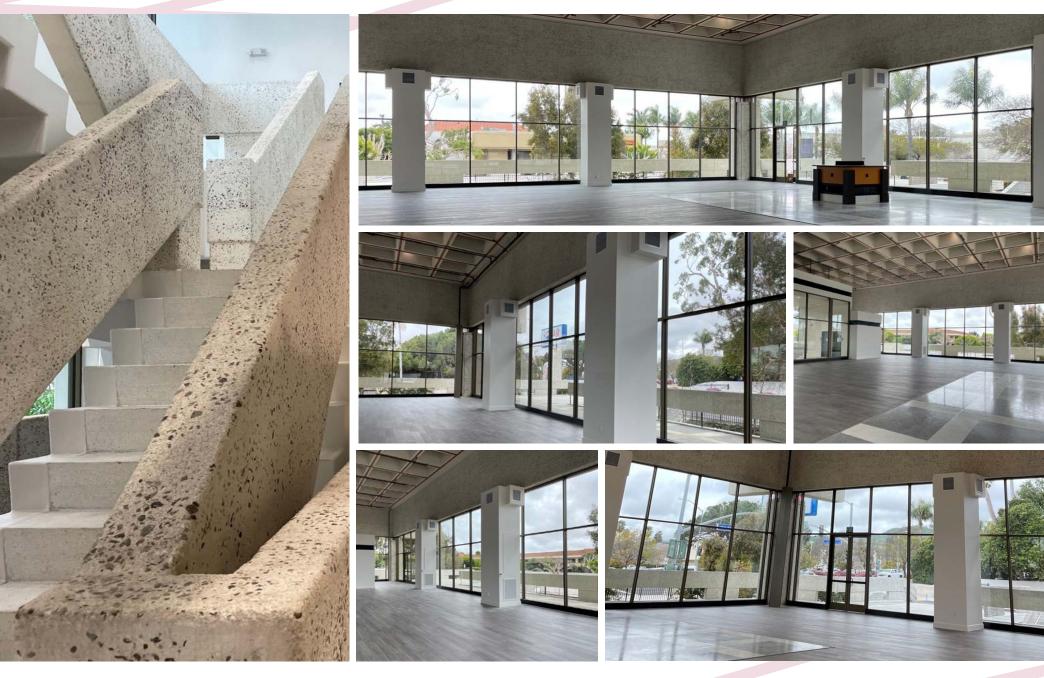

### UPPER RETAIL SPACE PHOTOS

250 S. MILLS RD.

SUITE E PHOTOS

250 S. MILLS RD.

SUITE B,C,D PHOTOS

250 S. MILLS RD.

SUITE B,C,D PHOTOS

250 S. MILLS RD.

#### **PROPERTY SUMMARY**

Large, modern and exquisitely updated Approx. 6,480 SF retail/creative office/campus space with an 85 Walk Score! High ceilings, clean polished concrete floor with new lighting consisting of front, rear and side entrances. Located across the street from Target, Trader Joe's, Pacific View Mall and Mill St. shopping restaurants. High traffic area with a ton of visibility and floor to ceiling windows. Perfect for high end retail, showroom or tech/coworking space with large outdoor areas (front, rear and side). Ample parking above and below ground. Interior elevator and parking access.