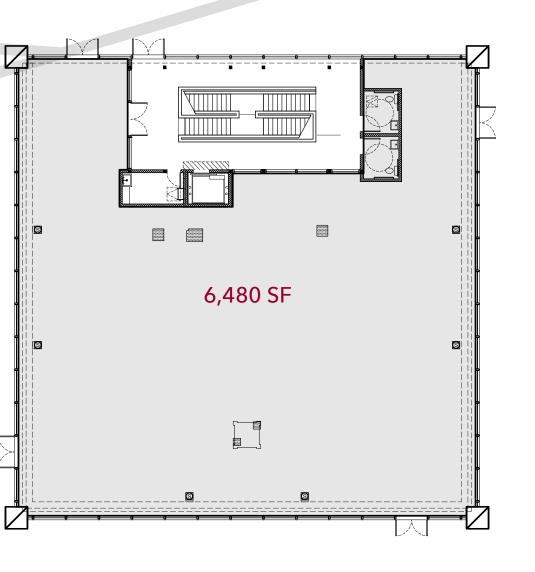

#### UPPER LEVEL FLOOR PLANS

250 S. MILLS RD.

#### **PROPERTY SUMMARY**

Large, modern and exquisitely updated Approx. 6,480 SF retail/creative office/campus space with an 85 Walk Score! High ceilings, clean polished concrete floor with new lighting consisting of front, rear and side entrances. Located across the street from Target, Trader Joe's, Pacific View Mall and Mill St. shopping restaurants. High traffic area with a ton of visibility and floor to ceiling windows. Perfect for high end retail, showroom or tech/coworking space with large outdoor areas (front, rear and side). Ample parking above and below ground. Interior elevator and parking access.