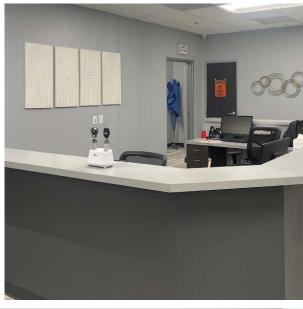

### UPPER RETAIL SPACE PHOTOS

250 S. MILLS RD.

SUITE E PHOTOS

250 S. MILLS RD.

SUITE B,C,D PHOTOS

250 S. MILLS RD.

SUITE B,C,D PHOTOS

250 S. MILLS RD.

4,300 SF Medical office now available (former Urgent Care), with equipment including an X-Ray room, waiting room, exam rooms, kitchen and restroom. This is contiguous with the lower front office which also includes another 3 exam rooms. Call for pricing.