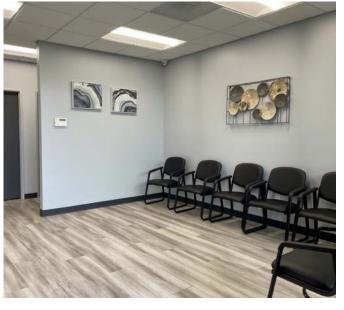

### UPPER RETAIL SPACE PHOTOS

250 S. MILLS RD.

SUITE E PHOTOS

250 S. MILLS RD.

SUITE B,C,D PHOTOS

250 S. MILLS RD.

SUITE B,C,D PHOTOS

250 S. MILLS RD.

4,300 SF Medical office now available (former Urgent Care), with equipment including an X-Ray room, waiting room, exam rooms, kitchen and restroom. This is contiguous with the lower front office which also includes another 3 exam rooms. Call for pricing.