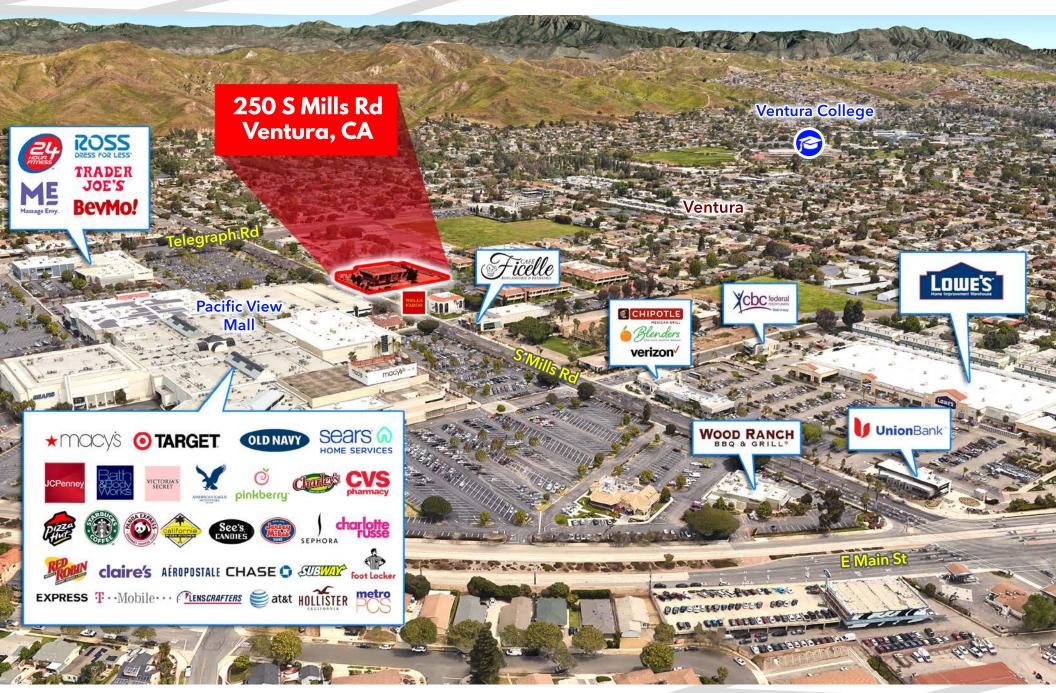

rancisco and The Theme building at LAX.

#### 3 SPACES AVAILABLE

- Upper street-level retail 6,480 SF
- Suite C Urgent Care (with equipment): Combined with B (conference room) + D at 4,300 SF total
- Suite E rear lower-level, open space with separate entrance, exterior restrooms and kitchen 1,480 SF
- Secured parking (200 spaces) with access to new interior elevator
- APN: 079-0-101-300
- SIZE: 14,112 SF
- PRICE: Call for pricing
- PARCEL SIZE: 2 Acres
- ZONE: C-1 Allows for retail and personal neighborhood services (spa, physical therapy, etc.)



#### LOWER LEVEL FLOOR PLAN



250 S. MILLS RD.

#### LOWER LEVEL FLOOR PLAN



250 S. MILLS RD.

#### UPPER LEVEL FLOOR PLANS





250 S. MILLS RD.

#### **AERIAL**



250 S. MILLS RD.

#### **AERIAL**



250 S. MILLS RD.

#### **AMENITIES**



250 S. MILLS RD.

### UPPER RETAIL SPACE PHOTOS



250 S. MILLS RD.

SUITE E PHOTOS













250 S. MILLS RD.

SUITE B,C,D PHOTOS













250 S. MILLS RD.

SUITE B,C,D PHOTOS













250 S. MILLS RD.



## 250 S. MILLS RD.

#### VENTURA RETAIL/OFFICE FOR LEASE

#### **PROPERTY SUMMARY**

Large, modern and exquisitely updated Approx. 6,480 SF retail/creative office/campus space with an 85 Walk Score! High ceilings, clean polished concrete floor with new lighting consisting of front, rear and side entrances. Located across the street from Target, Trader Joe's, Pacific View Mall and Mill St. shopping restaurants. High traffic area with a ton of visibility and floor to ceiling windows. Perfect for high end retail, showroom or tech/coworking space with large outdoor areas (front