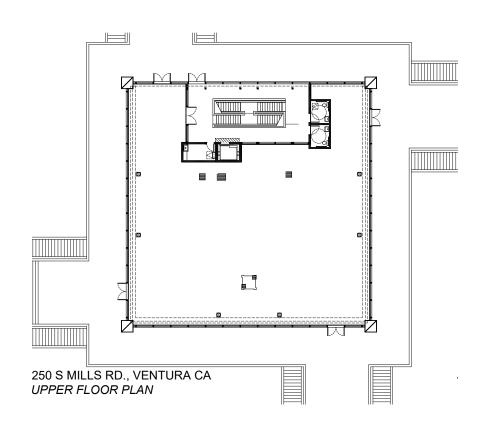

Illinois, who was noted for his futuristic designs of landmark buildings such as the Transamerica Pyramid in San Francisco and The Theme building at LAX.

#### 3 SPACES AVAILABLE

- Upper street-level retail 6,480 SF
- Suite C Urgent Care (with equipment): Combined with B (conference room) + D at 4,300 SF total
- Suite E rear lower-level, open space with separate entrance, exterior restrooms and kitchen 1,480 SF
- Secured parking (200 spaces) with access to new interior elevator
- APN: 079-0-101-300
- SIZE: 14,112 SF
- PRICE: Call for pricing
- PARCEL SIZE: 2 Acres
- ZONE: C-1 Allows for retail and personal neighborhood services (spa, physical therapy, etc.)



#### LOWER LEVEL FLOOR PLAN



250 S. MILLS RD.

#### LOWER LEVEL FLOOR PLAN



250 S. MILLS RD.

#### UPPER LEVEL FLOOR PLANS





250 S. MILLS RD.

#### **AERIAL**



250 S. MILLS RD.

#### **AERIAL**



250 S. MILLS RD.

#### **AMENITIES**



250 S. MILLS RD.

### UPPER RETAIL SPACE PHOTOS



250 S. MILLS RD.

SUITE E PHOTOS













250 S. MILLS RD.

SUITE B,C,D PHOTOS













250 S. MILLS RD.

SUITE B,C,D PHOTOS













250 S. MILLS RD.



## 250 S. MILLS RD.

#### VENTURA RETAIL/OFFICE FOR LEASE

#### **PROPERTY SUMMARY**

Large, modern and exquisitely updated Approx. 6,480 SF retail/creative office/campus space with an 85 Walk Score! High ceilings, clean polished concrete floor with new lighting consisting of front, rear and side entrances. Located across the street from Target, Trader Joe's, Pacific View Mall and Mill St. shopping restaurants. High traffic area with a ton of visibility and floor