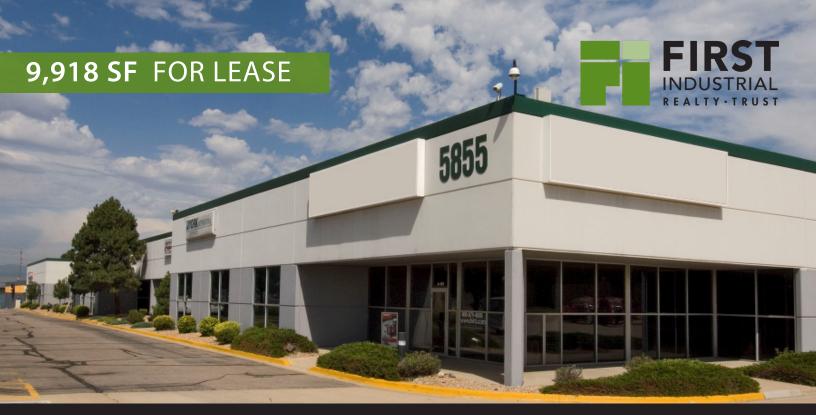

# 5855 Stapleton Drive North, Unit A-135 Denver, CO

I-70 Business Center is a 126,516 SF modern distribution project which offers excellent access via Stapleton Drive North to I-70. Features skylights, dock levelers, load lights and modern office finish. Freeway visibility.

### Highlights

Available: Immediately

Available SF: 9,918 SF total

Office SF: 3,450 SF

Warehouse SF: 6,468 SF

Base Rent: \$9.75/SF NNN

**2024 CAM:** \$4.83/SF

**Monthly Rent:** \$12,050.37