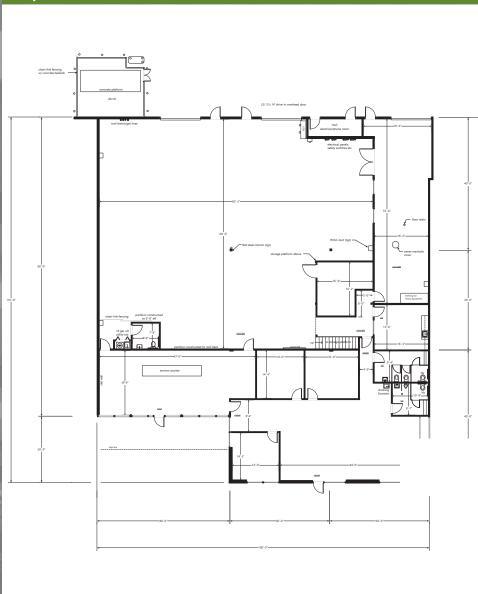

# 5855 Stapleton Drive North, Unit A-135 Denver, CO

I-70 Business Center is a 126,516 SF modern distribution project which offers excellent access via Stapleton Drive North to I-70. Features skylights, dock levelers, load lights and modern office finish. Freeway visibility.

### Highlights

Available: Immediately

Available SF: 9,918 SF total

Office SF: 3,450 SF

Warehouse SF: 6,468 SF

Base Rent: \$9.75/SF NNN

**2024 CAM:** \$4.83/SF

**Monthly Rent:** \$12,050.37

**Drive Ins:** Three (3); 12′ x 14′

Sprinklered: Yes

Clear Height: 18'0"

**Power:** To be verified



## Space Plan



### **Broker Contact**

Carmon Hicks, SIOR (303) 217-7975 carmon.hicks@jll.com

Jason White (303) 390-5200 jason.white@jll.com



### Owner Contact

John Strabel
Senior Regional Director
8200 Park Meadows Drive
Unit 8226
Lone Tree, CO 80124
Direct: (248) 894-3974



www.firstindustrial.com

All information furnished regarding the property for sale, rental or financing is obtained from sources deemed reliable. No representation is made to the accuracy thereof and is submitted subject to errors, omissions, change of price rental or other conditions, prior sale, lease, or financing, or withdrawal without notice. First Industrial Realty Trust, Inc. represents the Seller in this transaction and as such owes all duties and obligations thereto.