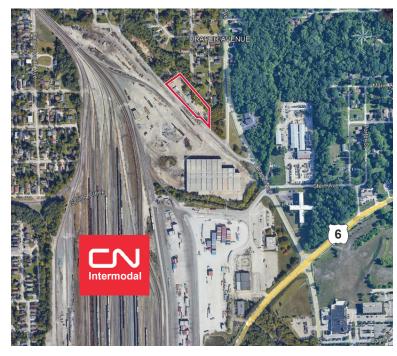

- approximately 900 SF and 1600 SF
- > Ideal for contractor yards outside storage permitted
- > Adjacent to CN Joliet Intermodal Yard
- > 2.9 Miles to I-80
- > 4.7 Miles to I-355
- > 8 Miles to I-55

Dylan Maher Senior Vice President