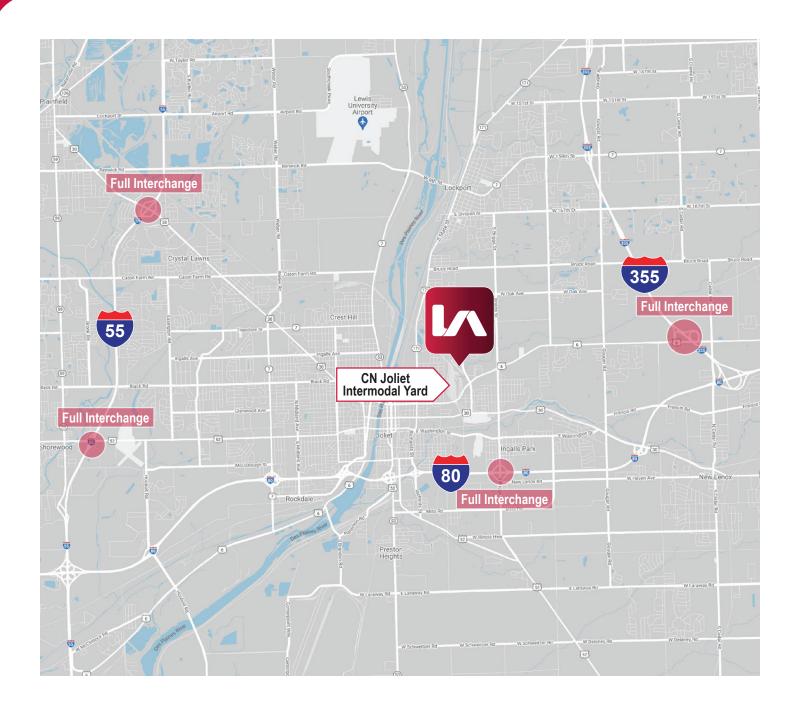

- approximately 900 SF and 1600 SF
- > Ideal for contractor yards outside storage permitted
- > Adjacent to CN Joliet Intermodal Yard
- > 2.9 Miles to I-80
- > 4.7 Miles to I-355
- > 8 Miles to I-55

Dylan Maher Senior Vice President