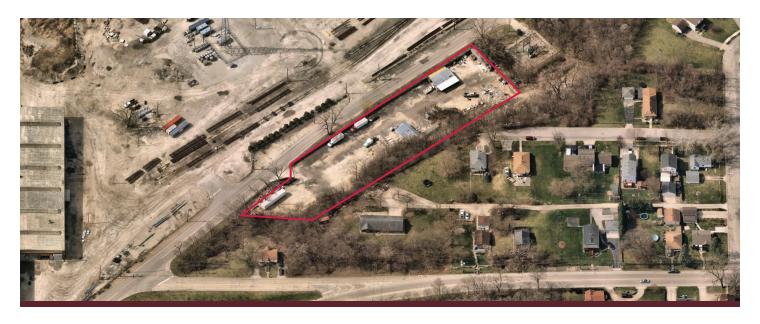

#### PROPERTY SPECIFICATIONS:

| THOTERT STEEL TEATIONS. |                                                                                                          |
|-------------------------|----------------------------------------------------------------------------------------------------------|
| SITE SIZE:              | 1.48 acres                                                                                               |
| ZONING:                 | I-1 (Light Industrial)                                                                                   |
| POSSESSION:             | Available immediately                                                                                    |
| TAXES:                  | \$1,280 (2023)                                                                                           |
| COUNTY:                 | Will County                                                                                              |
| SALE PRICE:             | Subject to Offer                                                                                         |
| COMMENTS:               | <ul><li>&gt; Fully secured site with screened fencing</li><li>&gt; Two (2) structures on site,</li></ul> |
|                         |                                                                                                          |

- approximately 900 SF and 1600 SF
- > Ideal for contractor yards outside storage permitted
- > Adjacent to CN Joliet Intermodal Yard
- > 2.9 Miles to I-80
- > 4.7 Miles to I-355
- > 8 Miles to I-55

Dylan Maher Senior Vice President