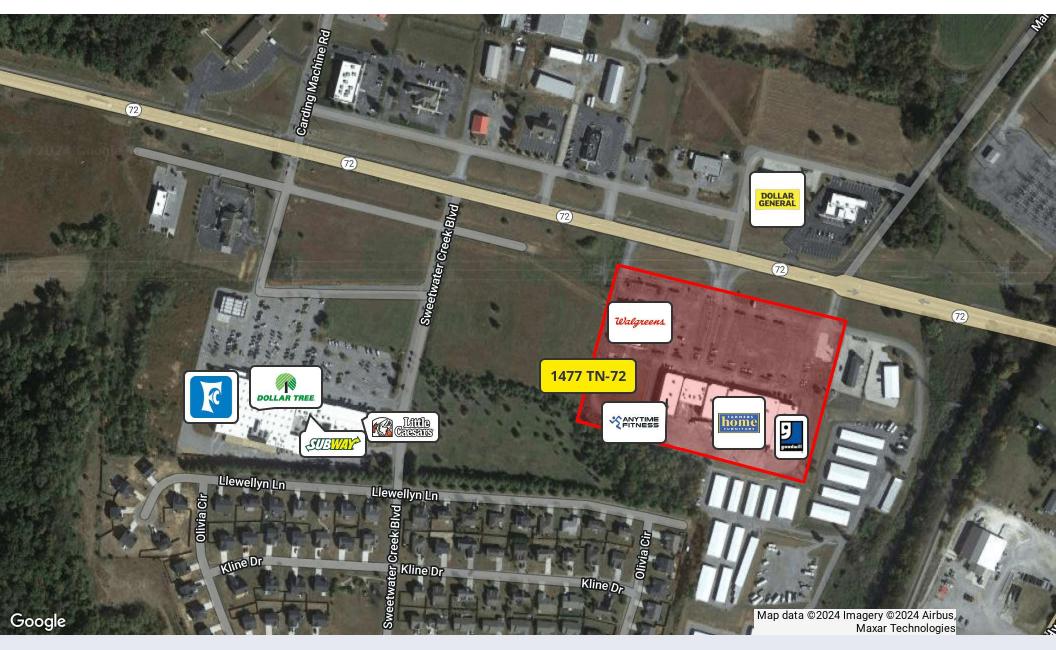

## LOUDON PLAZA | FOR LEASE | (1) 1,400 SF SPACE

Loudon, TN | 1477 Highway 72 N

FOR MORE INFORMATION, PLEASE CONTACT:

TOM WOUTERS 404.662.2522 | tw@mcremp.com

NO WARRANTY EXPRESSED OR IMPLIED HAS BEEN MADE AS TO THE ACCURACY OF THIS INFORMATION, NO LIABILITY ASSUMED FOR ERRORS OR OMISSIONS.