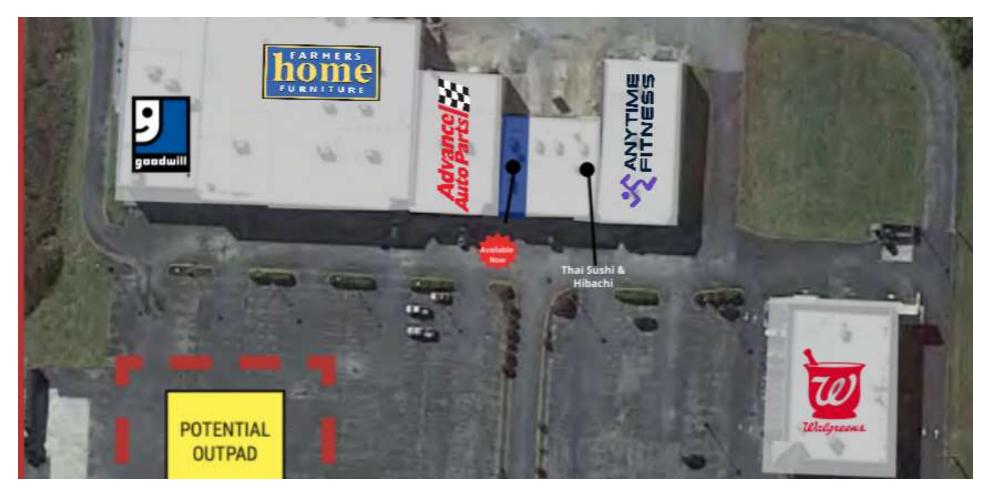

#### **PROPERTY HIGHLIGHTS**

- Shopping Center Size: 62,700 SF
- (1) Move-in ready space
- Abundant parking
- Excellent street visibility from HWY TN-72 N
- Walgreens | Goodwill | Farmers Home Furniture | Advanced Auto Parts | Anytime Fitness

#### **AVAILABLE SPACES**

| SUITE | TENANT    | SIZE     | RATE                |
|-------|-----------|----------|---------------------|
| 3     | Available | 1,400 SF | Contact for Pricing |

FOR MORE INFORMATION, PLEASE CONTACT: