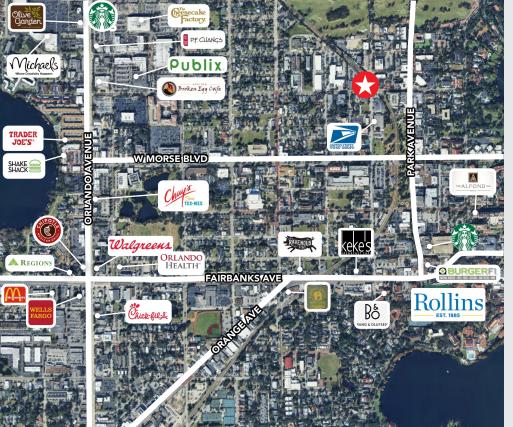

# TRAFFIC COUNTS:

On Canton Ave: 2,236± vehicles/day On N New York Ave: 5,200± vehicles/day