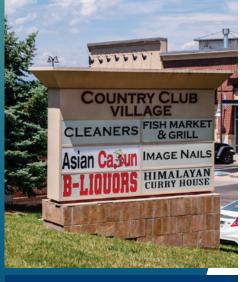

| #    | TENANTS                        | SF    |
|------|--------------------------------|-------|
| A100 | Paws & Claws Veterinary Clinic | 2,394 |
| A200 | Peak Dental Services           | 1,997 |
| A300 | AVAILABLE                      | 1,800 |
| C100 | Asian Cajun                    | 3,246 |
| C200 | AVAILABLE                      | 1,540 |
| C300 | AVAILABLE                      | 1,369 |
| D100 | Bryan's Dumpling House         | 2,244 |
| D200 | AVAILABLE                      | 1,245 |
| D300 | Big Mac & Little Lu's Seafood  | 2,546 |
| E100 | Ana's Mexican Restaurant       | 2,609 |
| E200 | Bleach'd Salon                 | 1,353 |
| E300 | Hana Matsuri Sushi             | 2,215 |
| F100 | Tiger Sugar Boba Tea           | 1,208 |
| F150 | Icebox Cryotherapy             | 1,200 |
| F200 | Hill House                     | 6,125 |