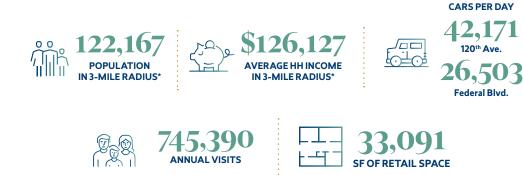

E. MIDWAY BLVD.

287

W. 112<sup>TH</sup> AVE.

25

PECOS S

128

\*Estimates are based on 2022 demographics for population and average income per household. The information contained herein is not guaranteed and should be independently verified.