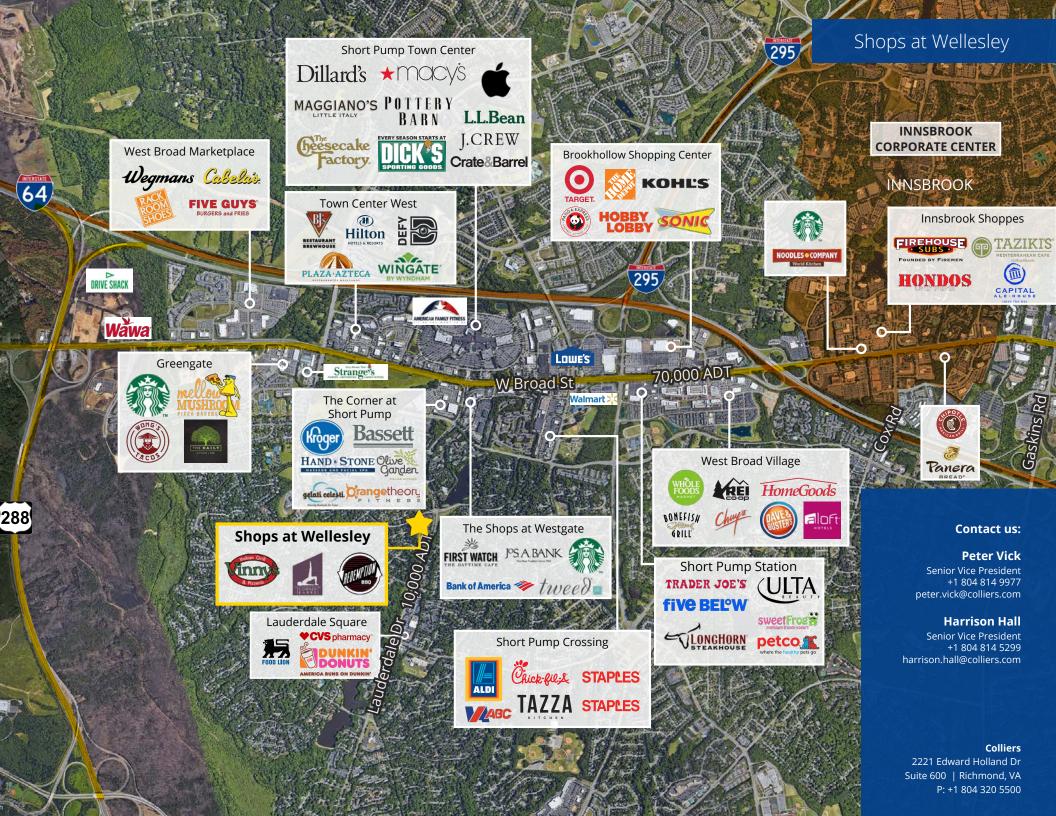

### **Peter Vick**

Senior Vice President +1 804 814 9977 peter.vick@colliers.com

#### **Harrison Hall**

Senior Vice President +1 804 814 5299 harrison.hall@colliers.com

# About the Property

The Shops at Wellesley is located on Lauderdale Drive in Richmond's most dominant, high income retail submarket. Less than a mile from the 1.4 million square foot Short Pump Town Center.

- Located in the heart of Short Pump's retail corridor
- Easily accessible due to the close proximity of major highways: Route 288, I-64, I-95, I-295
- Signalized intersection on Park Terrace Dr and Lauderdale Dr
- Ample parking and pylon signage available