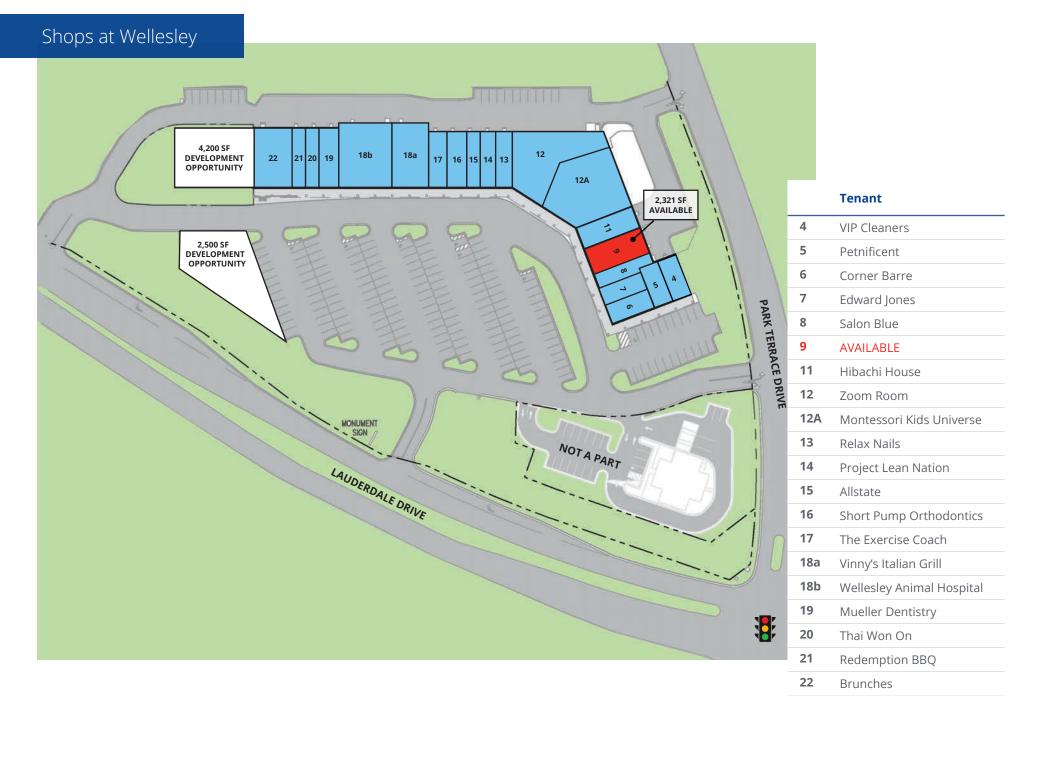

### **Offering Summary**

| Available      | <ul><li>1 retail suites for lease</li><li>Suite 9: 2,321 SF</li><li>- 2nd Generation Medical Space</li></ul> |  |
|----------------|--------------------------------------------------------------------------------------------------------------|--|
| Traffic Counts | 10,000 ADT on Lauderdale Dr.<br>70,000 ADT on W Broad St.                                                    |  |