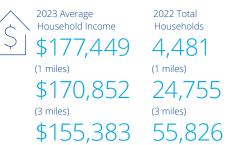

## **Demographics**

| nnnnnn<br>nnnnnn | 2023<br>population | Daytime<br>population | 202<br>Hou |
|------------------|--------------------|-----------------------|------------|
|                  | 12,482             |                       | \$         |
|                  | (1 miles)          | (1 miles)             | (1 m       |
|                  | 63,783             | 76,272                | \$         |
|                  | (3 miles)          | (3 miles)             | (3 m       |
|                  | 141,525            | 151,447               | \$         |
|                  | (5 miles)          | (5 miles)             | (5 m       |

(5 miles)

Copyright © 2023 Colliers International. Information herein has been obtained from sources deemed reliable, however its accuracy cannot be guaranteed. The user is required to conduct their own due diligence and verification.