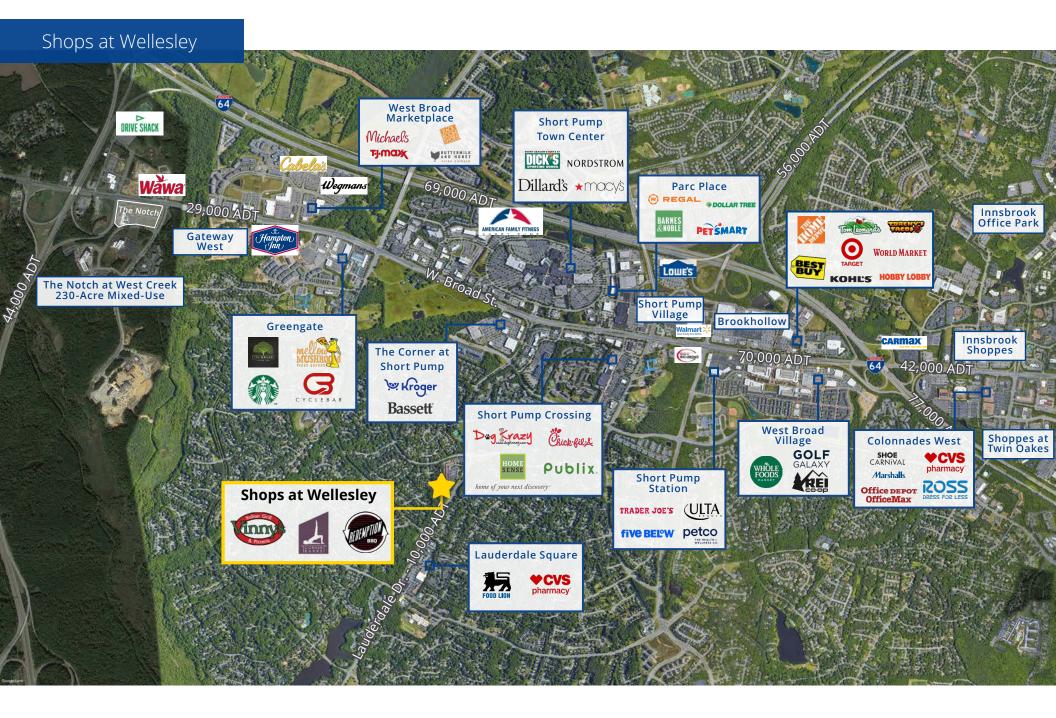

# About the Property

The Shops at Wellesley is located on Lauderdale Drive in Richmond's most dominant, high income retail submarket. Less than a mile from the 1.4 million square foot Short Pump Town Center.

- Located in the heart of Short Pump's retail corridor
- Easily accessible due to the close proximity of major highways: Route 288, I-64, I-95, I-295
- Signalized intersection on Park Terrace Dr and Lauderdale Dr
- Ample parking and pylon signage available