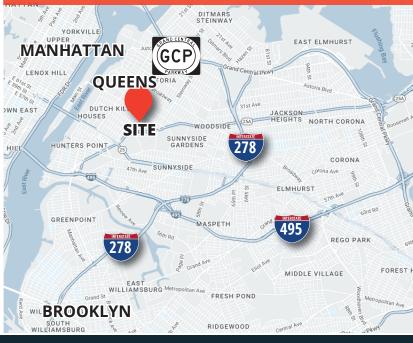

# FOR LEASE: 2,200 SF CLASS "A" OFFICE IN LONG ISLAND CITY!

37-10 30TH STREET | LONG ISLAND CITY, NY



## **PROPERTY OVERVIEW:**

- 2,200 SF CLASS "A" OFFICE
- DEDICATED PARKING SPACE AVAILABLE
- AVAILABILITY: IMMEDIATE

## **SPACE AVAILABLE:**

- CLASS A OFFICE SPACE
- TURN-KEY OFFICE
- BEUATIFUL ENTRANCE AND FINISHES
- 1 PASSENGER ELEVATOR

### ACCESS.

MINUTES TO GCP







# BEAUTIFUL ENTRANCE

## CLOSE TO ALL LONG ISLAND CITY SUBWAYS!



## **CONTACT EXCLUSIVE AGENT:**

**KOSTAS ALAFOYIANNIS** 

(718) 786-5050 x227 kostas@greiner-maltz.com

## **GREINER-MALTZ**

REAL ESTATE

Creating Opportunities Together

WWW.GREINER-MALTZ.COM