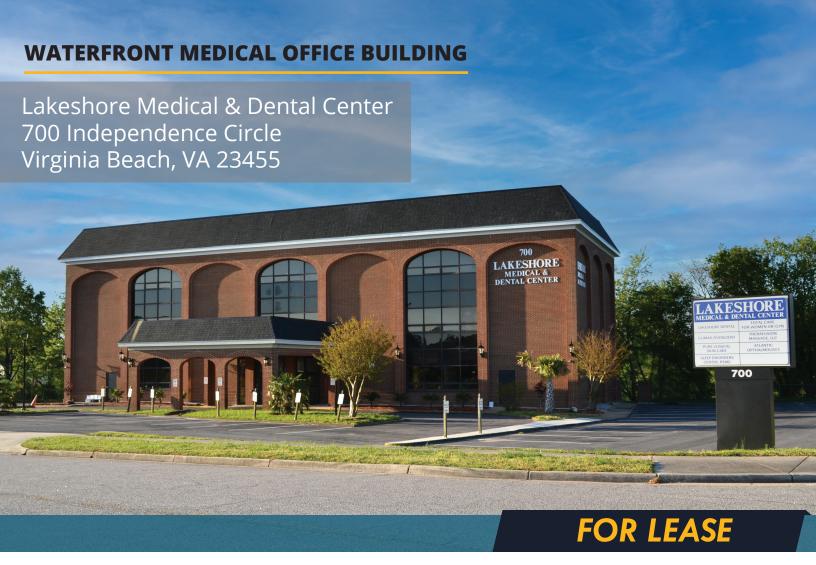

Available

Suite 2C & 2D combined - 2,827 square feet Available 1/1/2025

- 17,353 square foot medical office building on 1.43 acres
- All units in building offer a water view
- Monument signage is available
- Property located just moments away from the Virginia Beach and Pembroke Town Center
- Generous parking allocations
- LEASE RATE: \$24.00/SF FULL
   SERVICE (excluding janitorial)