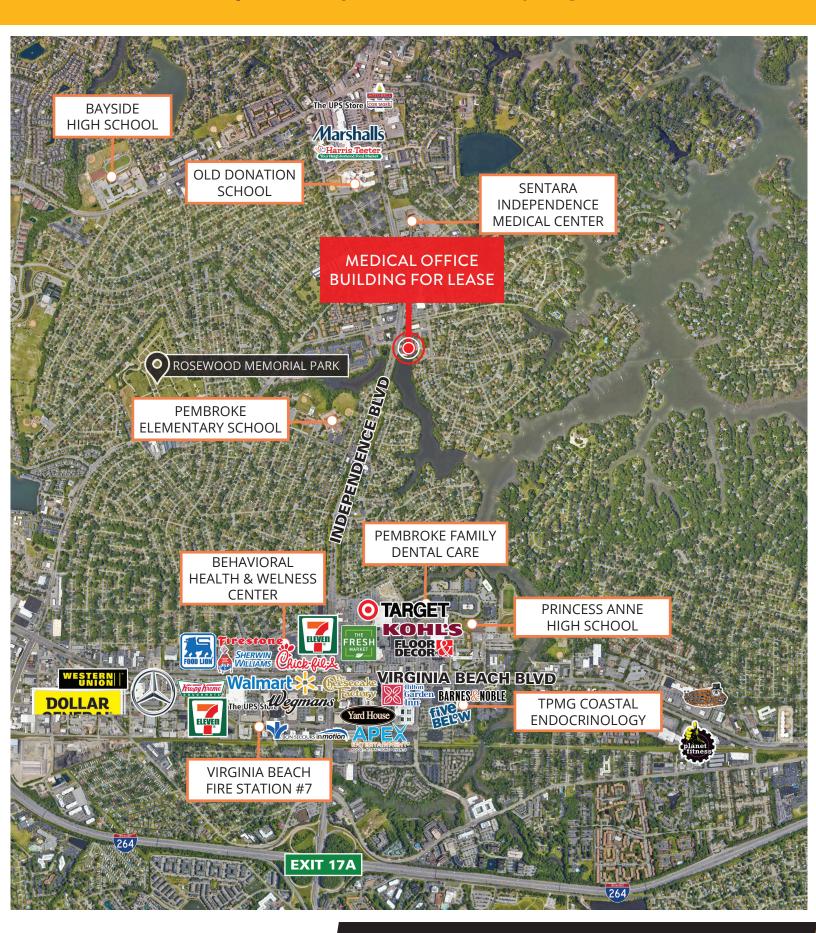

-------------------|----------|----------|-----------|
| Population             | 15,134   | 153,458  | 299,127   |
| Households             | 6,729    | 60,223   | 115,630   |
| Families               | 3,876    | 40,341   | 79,073    |
| Average Household Size | 2.23     | 2.53     | 2.57      |
| 2023 INCOME            | 1-Mile   | 3-Mile   | 5-Mile    |
| Median HH Income       | \$68,860 | \$76,340 | \$80,023  |
| Average HH Income      | \$94,285 | \$96,289 | \$104,897 |
| 2023 BUSINESSES        | 1-Mile   | 3-Mile   | 7-Mile    |
| 2023 Total Businesses  | 881      | 5,941    | 12,192    |
| 2023 Total Employees   | 10,882   | 64,657   | 144,814   |
|                        |          |          |           |







### **RETAIL MAP** | 700 Independence Circle | Virginia Beach, VA