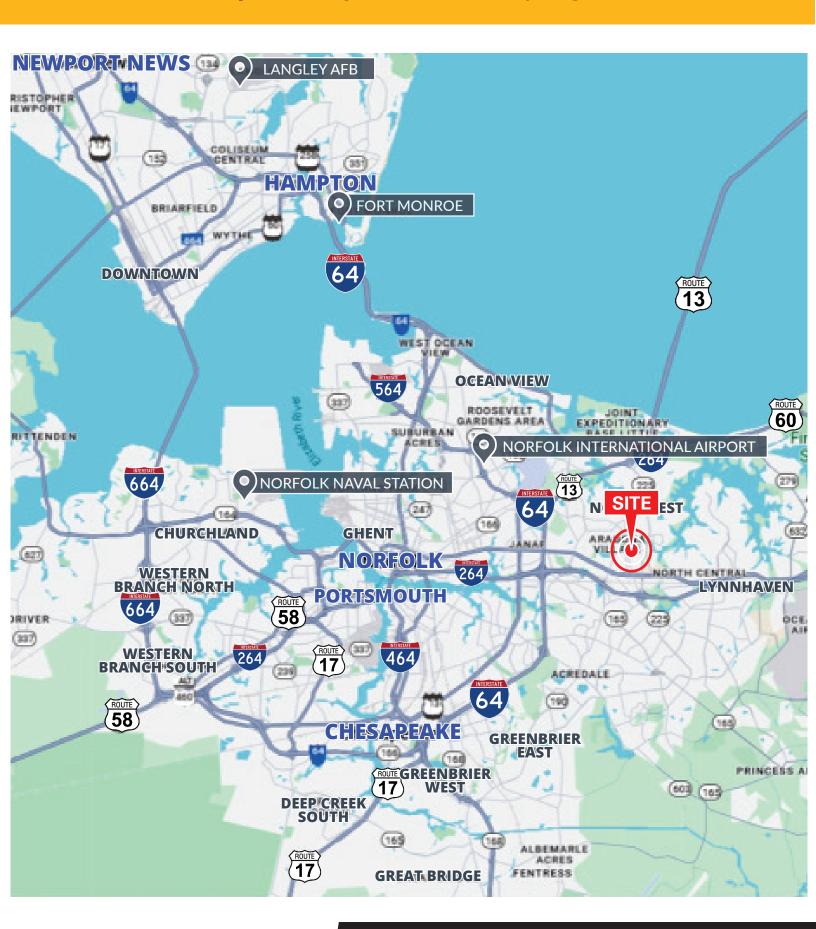

excluding janitorial)

#### **DEMOGRAPHICS WITHIN 5 MILES**





**EMPLOYEES** 138,010





**AVG. HH INCOME** \$104,977



BUSINESSES 11,807



DAYTIME POPULATION 262,367

For more information:

ROB SULT, CCIM 757.640.8205 RobSult@HarveyLindsay.com MICHAEL ALLEN, CCIM
Call or Text 757.952.6660
MichaelAllen@HarveyLindsay.com

HARVEY LINDSAY COMMERCIAL REAL ESTATE

### FLOOR PLAN | 700 Independence Circle, Suite 2C | 1,377 SQ. FT.



SUITE 2C SECOND FLOOR PLAN 1,377 RSF

LAKESHORE MEDICAL CENTER - 700 INDEPENDENCE CIRCLE., VIRGINIA BEACH, VA



# **FLOOR PLAN** | 700 Independence Circle, Suite 2D | 1,450 SQ. FT.



SUITE 2D SECOND FLOOR PLAN 1,450 RSF

LAKESHORE MEDICAL CENTER - 700 INDEPENDENCE CIRCLE., VIRGINIA BEACH, VA



# **LOCAL AREA** | 700 Independence Circle | Virginia Beach, VA



# **DEMOGRAPHICS**

1-3-5 Mile Radius
700 Independence Blvd. | Virginia Beach, VA 23452

| 2023 SUMMARY           | 1-Mile   | 3-Mile   | 5-Mile    |
|------------------------|----------|----------|-----------|
| Population             | 15,134   | 153,458  | 299,127   |
| Households             | 6,729    | 60,223   | 115,630   |
| Families               | 3,876    | 40,341   | 79,073    |
| Average Household Size | 2.23     | 2.53     | 2.57      |
| 2023 INCOME            | 1-Mile   | 3-Mile   | 5-Mile    |
| Median HH Income       | \$68,860 | \$76,340 | \$80,023  |
| Average HH Income      | \$94,285 | \$96,289 | \$104,897 |
| 2023 BUSINESSES        | 1-Mile   | 3-Mile   | 7-Mile    |
| 2023 Total Businesses  | 881      | 5,941    | 12,192    |
| 2023 Total Employees   | 10,882   |