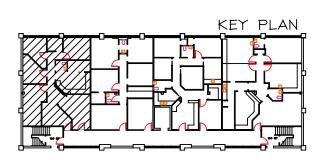

### FLOOR PLAN | 700 Independence Circle, Suite 2C | 1,377 SQ. FT.

SUITE 2C SECOND FLOOR PLAN 1,377 RSF

LAKESHORE MEDICAL CENTER - 700 INDEPENDENCE CIRCLE., VIRGINIA BEACH, VA

# **FLOOR PLAN** | 700 Independence Circle, Suite 2D | 1,450 SQ. FT.

SUITE 2D SECOND FLOOR PLAN 1,450 RSF

LAKESHORE MEDICAL CENTER - 700 INDEPENDENCE CIRCLE., VIRGINIA BEACH, VA