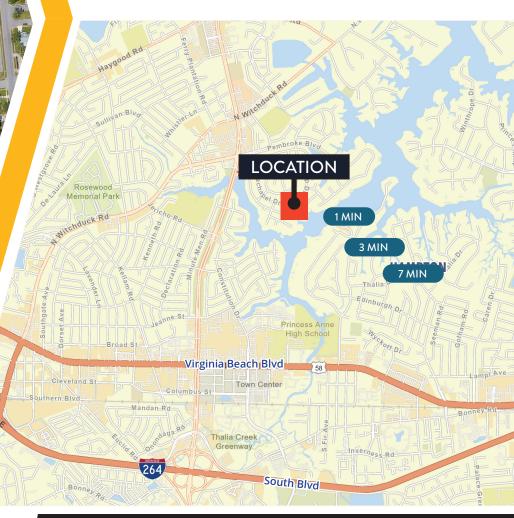

| 2023 SUMMARY           | 1-Mile   | 3-Mile   | 5-Mile    |
|------------------------|----------|----------|-----------|
| Population             | 15,134   | 153,458  | 299,127   |
| Households             | 6,729    | 60,223   | 115,630   |
| Families               | 3,876    | 40,341   | 79,073    |
| Average Household Size | 2.23     | 2.53     | 2.57      |
| 2023 INCOME            | 1-Mile   | 3-Mile   | 5-Mile    |
| Median HH Income       | \$68,860 | \$76,340 | \$80,023  |
| Average HH Income      | \$94,285 | \$96,289 | \$104,897 |
| 2023 BUSINESSES        | 1-Mile   | 3-Mile   | 7-Mile    |
| 2023 Total Businesses  | 881      | 5,941    | 12,192    |
| 2023 Total Employees   | 10,882   | 64,657   | 144,814   |
|                        |          |          |           |







### **RETAIL MAP** | 700 Independence Circle | Virginia Beach, VA