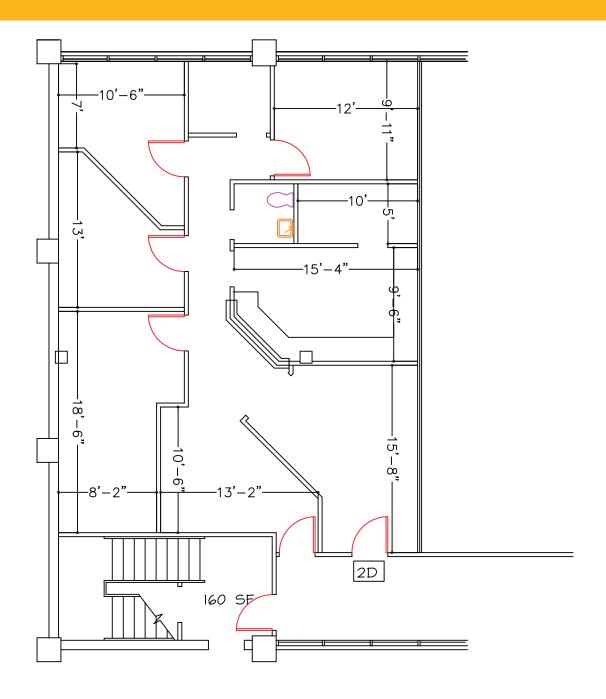

# **FLOOR PLAN** | 700 Independence Circle, Suite 2D | 1,450 SQ. FT.

SUITE 2D SECOND FLOOR PLAN 1,450 RSF

LAKESHORE MEDICAL CENTER - 700 INDEPENDENCE CIRCLE., VIRGINIA BEACH, VA