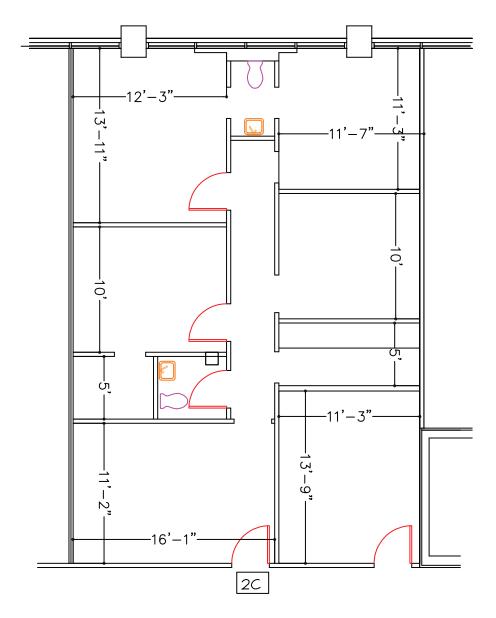

### FLOOR PLAN | 700 Independence Circle, Suite 2C | 1,377 SQ. FT.

SUITE 2C SECOND FLOOR PLAN 1,377 RSF

LAKESHORE MEDICAL CENTER - 700 INDEPENDENCE CIRCLE., VIRGINIA BEACH, VA