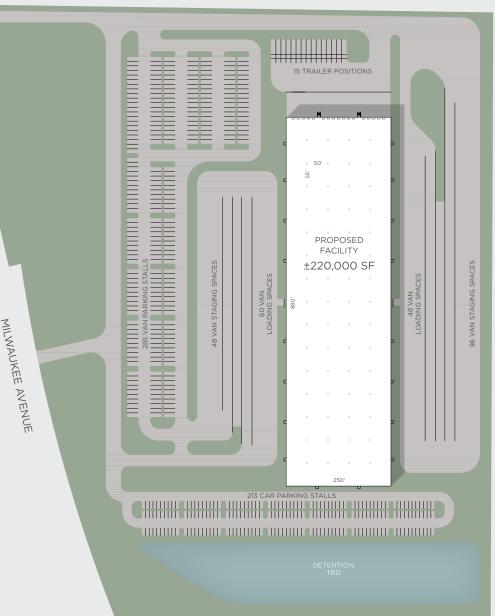

### +220,000 SF Proposed Site Plan

| BUILDING SIZE±220,000 SFOFFICETo suitSITE SIZE±37.32 AcresCLEAR HEIGHT32'LOADING17 Exterior truck level docks (expandable)<br>2 Drive-in doorsSPRINKLERESFR SystemVAN PARKING108 Loading spaces<br>104 Staging spaces<br>285 Parking spacesAUTO PARKING216 SpacesPOWER2,500A @ 277/480VBAY SIZES55' x 50'                       |                 |
|---------------------------------------------------------------------------------------------------------------------------------------------------------------------------------------------------------------------------------------------------------------------------------------------------------------------------------|-----------------|
| SITE SIZE±37.32 AcresCLEAR HEIGHT32'LOADING17 Exterior truck level docks (expandable)<br>2 Drive-in doorsSPRINKLERESFR SystemVAN PARKING108 Loading spaces<br>104 Staging spaces<br>285 Parking spacesAUTO PARKING216 Spaces<br>2,500A @ 277/480V                                                                               |                 |
| CLEAR HEIGHT32'LOADING17 Exterior truck level docks (expandable)<br>2 Drive-in doorsSPRINKLERESFR SystemVAN PARKING108 Loading spaces<br>104 Staging spaces<br>285 Parking spacesAUTO PARKING216 SpacesPOWER2,500A @ 277/480V                                                                                                   |                 |
| LOADING17 Exterior truck level docks (expandable)<br>2 Drive-in doorsSPRINKLERESFR SystemVAN PARKING108 Loading spaces<br>104 Staging spaces<br>285 Parking spacesAUTO PARKING216 Spaces<br>2,500A @ 277/480V                                                                                                                   |                 |
| 2 Drive-in doorsSPRINKLERESFR SystemVAN PARKING108 Loading spaces<br>104 Staging spaces<br>285 Parking spacesAUTO PARKING216 SpacesPOWER2,500A @ 277/480V                                                                                                                                                                       |                 |
| VAN PARKING108 Loading spaces<br>104 Staging spaces<br>285 Parking spacesAUTO PARKING216 SpacesPOWER2,500A @ 277/480V                                                                                                                                                                                                           |                 |
| 104 Staging spaces<br>285 Parking spacesAUTO PARKING216 SpacesPOWER2,500A @ 277/480V                                                                                                                                                                                                                                            |                 |
| POWER 2,500A @ 277/480V                                                                                                                                                                                                                                                                                                         |                 |
| ,                                                                                                                                                                                                                                                                                                                               |                 |
| BAY SIZES 55' x 50'                                                                                                                                                                                                                                                                                                             |                 |
|                                                                                                                                                                                                                                                                                                                                 | MILV            |
| PRICING Subject to Proposal                                                                                                                                                                                                                                                                                                     | VAUK            |
| <ul> <li>HIGHLIGHTS</li> <li>Rare infill location</li> <li>Unique opportunity to acquire a large site suitable for development</li> <li>Low Lake County taxes</li> <li>±3 miles to four-way interchange at I-294 a Lake-Cook Road</li> <li>±2.5 miles to I-294/Deerfield Road interchange</li> <li>Utilities to site</li> </ul> | MLWAUKEE AVENUE |