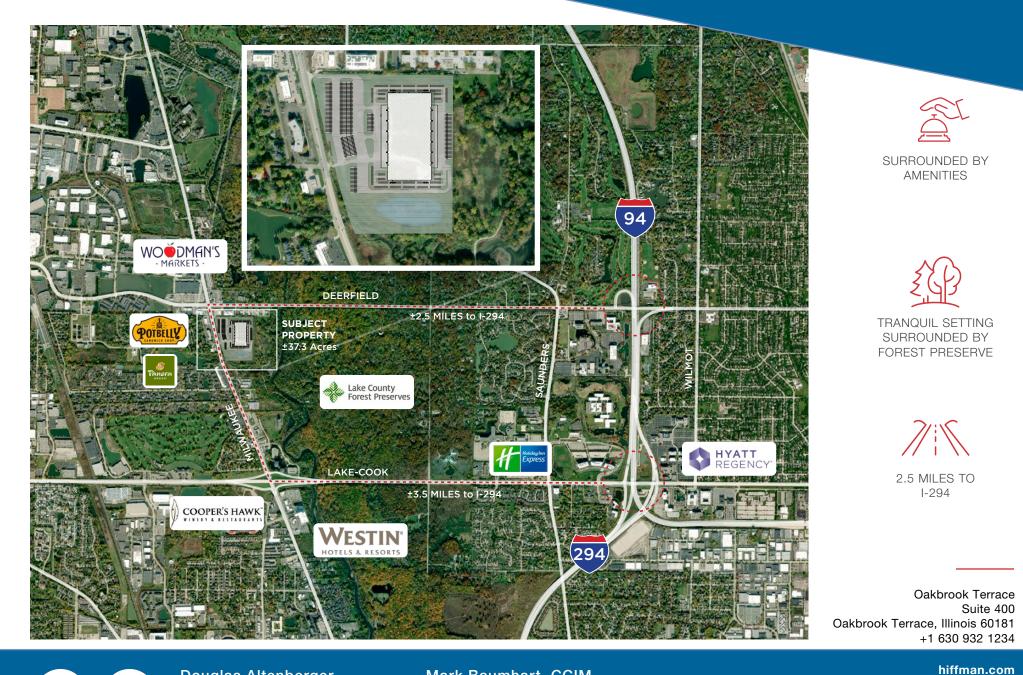

# Milwaukee Ave & Deerfield Road

Riverwoods, Illinois Lake County

#### **PROPERTY HIGHLIGHTS**

Take advantage of this ideal last-mile location at the southeast corner of **Milwaukee Avenue and Deerfield Road** in the near north Chicago suburbs. Potential construction plans include a 220,000 SF building and a 320,000 SF building.

### IG Subject to Proposal

- Rare infill location
- Unique opportunity to acquire a large site suitable for development
- Low Lake County taxes
- ±3 miles to four-way interchange at I-294 and Lake-Cook Road
- ±2.5 miles to I-294/Deerfield Road interchange
- Utilities to site