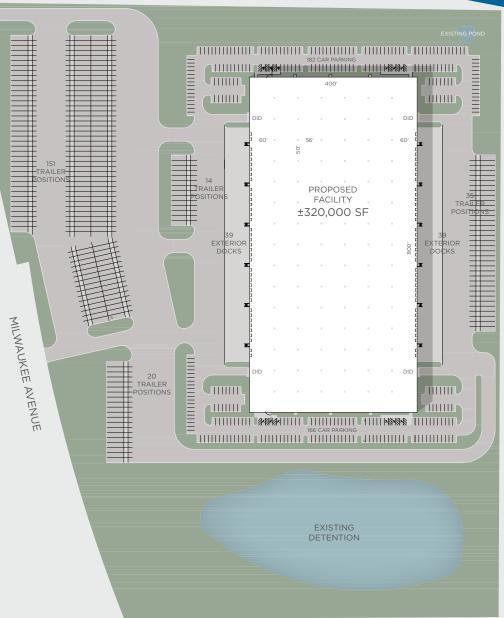

## +320,000 SF Proposed Site Plan

| BUILDING SIZE      | ±320,000 SF                                                                                                                                                                                                                                                                                                   |
|--------------------|---------------------------------------------------------------------------------------------------------------------------------------------------------------------------------------------------------------------------------------------------------------------------------------------------------------|
| OFFICE             | To suit                                                                                                                                                                                                                                                                                                       |
| SITE SIZE          | ±37.32 Acres                                                                                                                                                                                                                                                                                                  |
| CLEAR HEIGHT       | 32'                                                                                                                                                                                                                                                                                                           |
| LOADING            | 78 Exterior truck level docks (expandable)<br>4 Drive-in doors                                                                                                                                                                                                                                                |
| SPRINKLER          | ESFR System                                                                                                                                                                                                                                                                                                   |
| TRAILER<br>PARKING | 220 Spaces                                                                                                                                                                                                                                                                                                    |
| AUTO PARKING       | 348 Spaces                                                                                                                                                                                                                                                                                                    |
| POWER              | 2,500A @ 277/480V                                                                                                                                                                                                                                                                                             |
| BAY SIZES          | 56' x 50'                                                                                                                                                                                                                                                                                                     |
| PRICING            | Subject to Proposal                                                                                                                                                                                                                                                                                           |
| HIGHLIGHTS         | <ul> <li>Rare infill location</li> <li>Unique opportunity to acquire a large site suitable for development</li> <li>Low Lake County taxes</li> <li>±3 miles to four-way interchange at I-294 and Lake-Cook Road</li> <li>±2.5 miles to I-294/Deerfield Road interchange</li> <li>Utilities to site</li> </ul> |