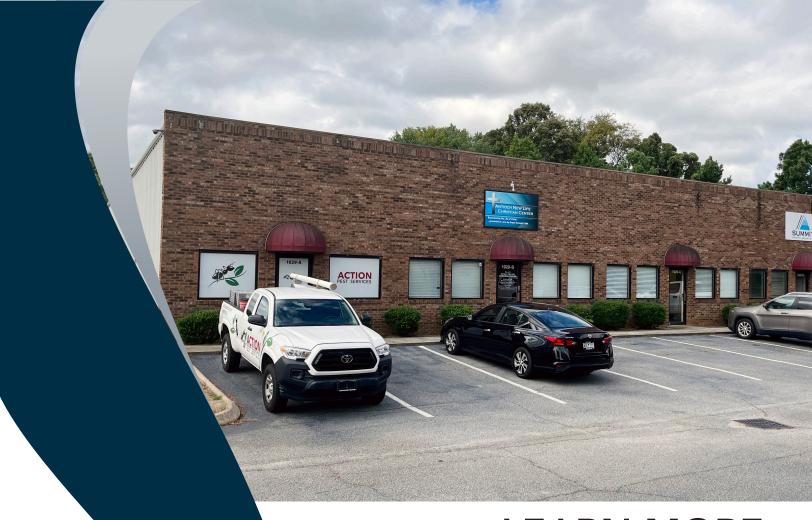

# TWO ±2,000 SF FLEX UNITS AVAILABLE FOR LEASE

1029 Old Stage Rd Simpsonville, SC 29681

Lease Rate: \$12.50/SF

- Each Suite Has Office/ Warehouse Space Available
- One (1) 10'x10' Drive-In Door Per Suite
- 16' Ceiling Height