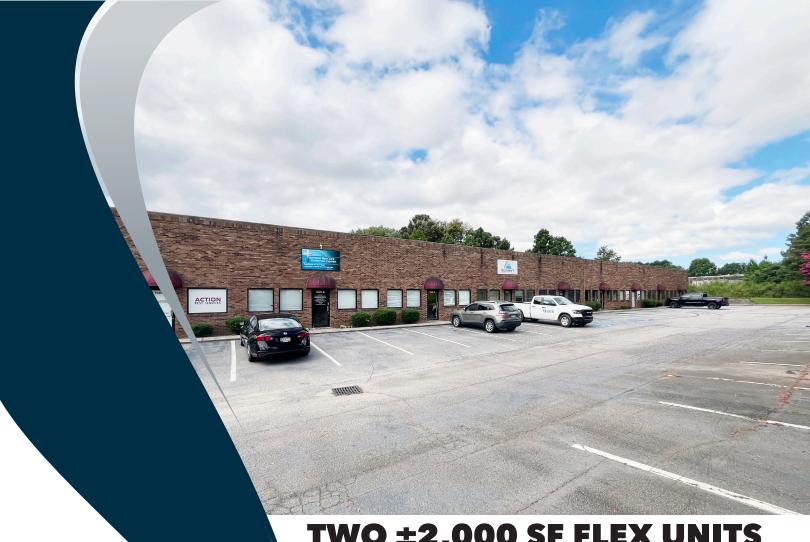

# TWO ±2,000 SF FLEX UNITS AVAILABLE FOR LEASE

1029 Old Stage Rd Simpsonville, SC 29681

Lease Rate: \$12.50/SF

- Each Suite Has Office/ Warehouse Space Available
- One (1) 10'x10' Drive-In Door Per Suite
- 16' Ceiling Height