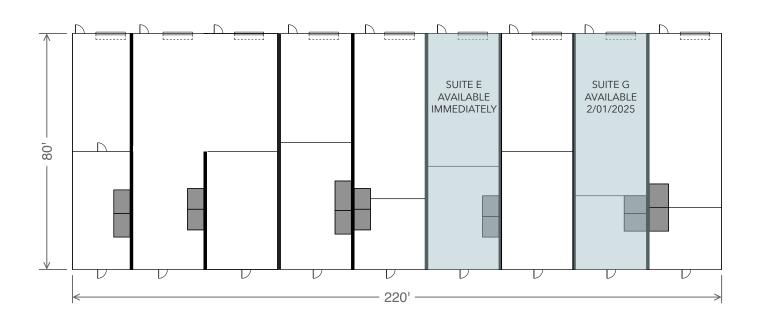

### **PROPERTY OVERVIEW**

| PROPERTY NAME      | 1029 Old Stage Road                      |
|--------------------|------------------------------------------|
| TYPE               | Flex                                     |
| TOTAL AVAILABLE SF | SUITE E: ±2,000 SF<br>SUITE G: ±2,000 SF |
| TOTAL BUILDING SF  | ±17,600 SF                               |
| TAX MAP #          | 0297000100124                            |
| COUNTY             | Greenville                               |
| CITY LIMITS        | No                                       |