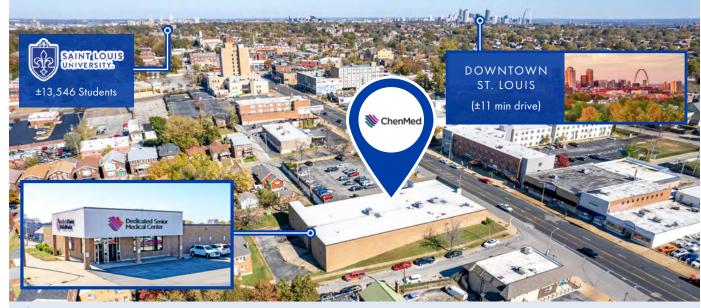

# ChenMed

Northmara

3721 South Grand Boulevard | St. Louis, MO 63118

Prime Medical Corridor | Significant Healthcare Investment | Attractive Net Lease w/ Rental Increases Excellent Access & Visibility | Strong Growing Retail Corridor | Dense Demographics

# CLICK TO DOWNLOAD OFFERING MEMORANDUM

Subject Property

**Northmarq** is pleased to offer for sale to qualified investors, the opportunity to purchase a fee simple interest in the ChenMed Property located in St. Louis, MO (the "Property"). The Property consists of a 15,735-square-foot freestanding building on a 1.27-acre parcel of land. ChenMed is operating under a long-term lease with roughly 20 years remaining and four, five-year options to extend. Additionally, the lease features rental increases every five years, providing a natural hedge against inflation. See lease abstract for full details.