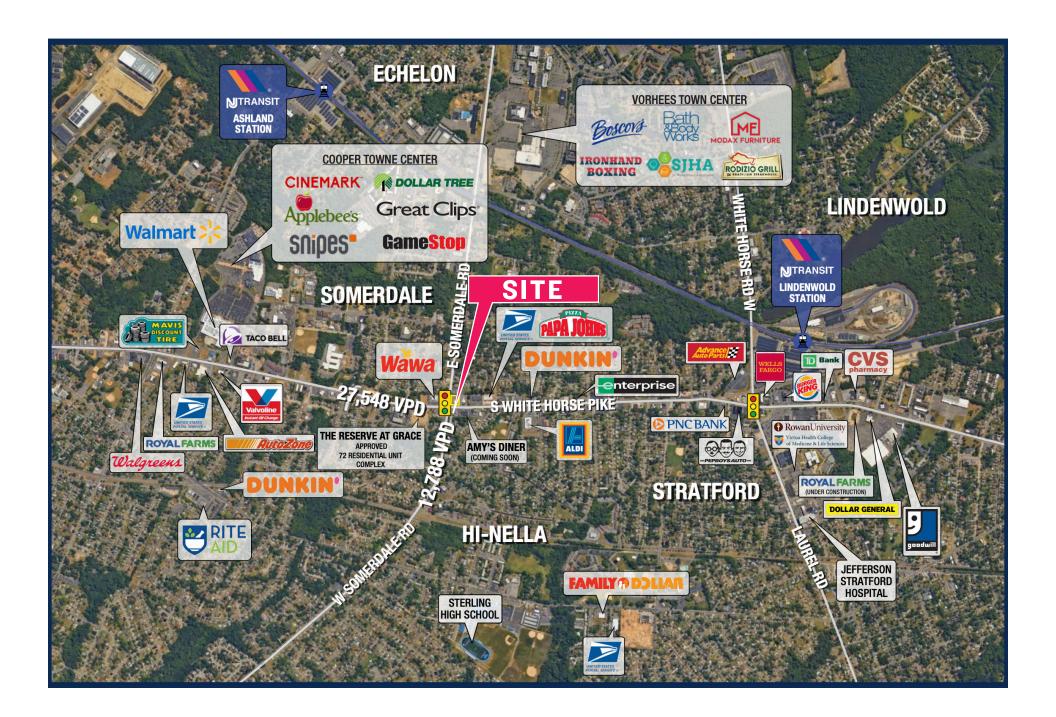

orse Pike with prime exposure, access and signage
- Great location for a car wash, QSR, bank, retail or medical surrounded by dense residential neighborhoods, retail and commercial businesses
- ► Traffic Count 28,948 VPD
- Lot size 0.99 acres, Block 51, Lot 2; Zoning: Commercial; Taxes: 2024 \$18,417
- Frontage: 36' on Berlin Road and 42' on White Horse Pike

## **DEMOGRAPHICS**

| EST. POPULATION | EST. EMPLOYEES |
|-----------------|----------------|
| 1 mi $7,883$    | 1 mi 3,339     |
| 3 mi 73,079     | 3 mi $19,063$  |

## EST. MED HH INCOME

5 mi 183,978

| 1 mi \$147,204 | 1 mi $$147,204$ |
|----------------|-----------------|
| 3 mi \$139,919 | 3 mi \$139,919  |

5 mi \$129,208 5 mi \$129,208

## JOIN THESE AREA TENANTS





























5 mi 43,429

EST. HOUSEHOLDS