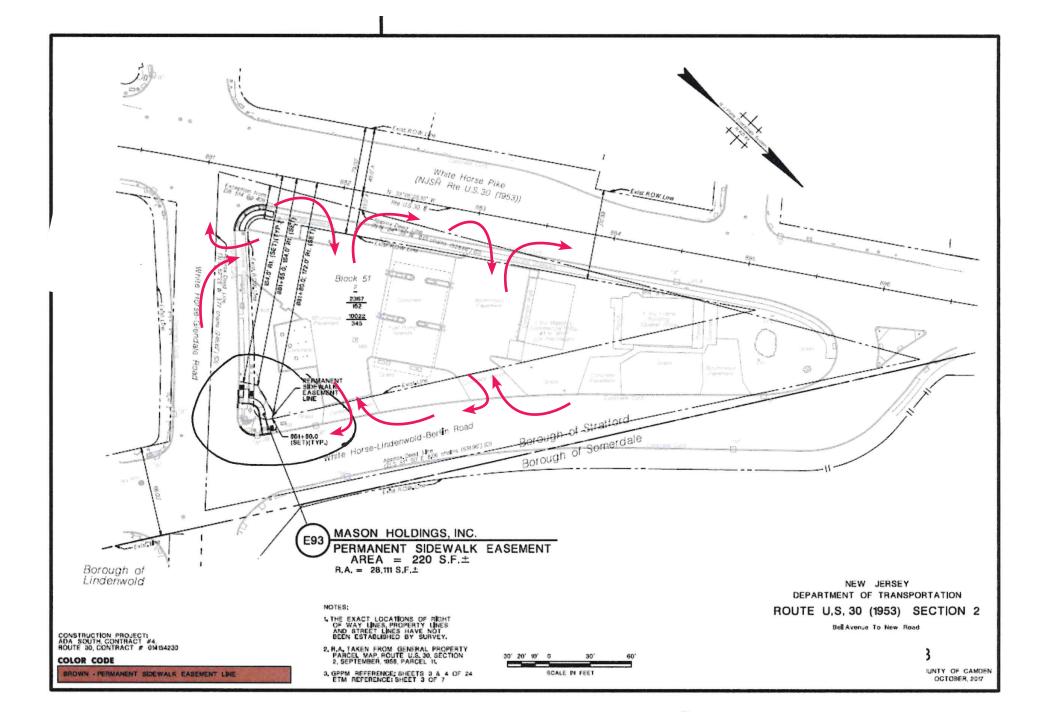

## PROPERTY DETAILS

- Situated at a signalized intersection with four (4) means of ingress/egress
- Prime location on the White Horse Pike with prime exposure, access and signage
- Great location for a car wash, QSR, bank, retail or medical surrounded by dense residential neighborhoods, retail and commercial businesses
- ► Traffic Count 28,948 VPD
- Lot size 0.99 acres, Block 51, Lot 2; Zoning: Commercial; Taxes: 2024 \$18,417
- Frontage: 36' on Berlin Road and 42' on White Horse Pike