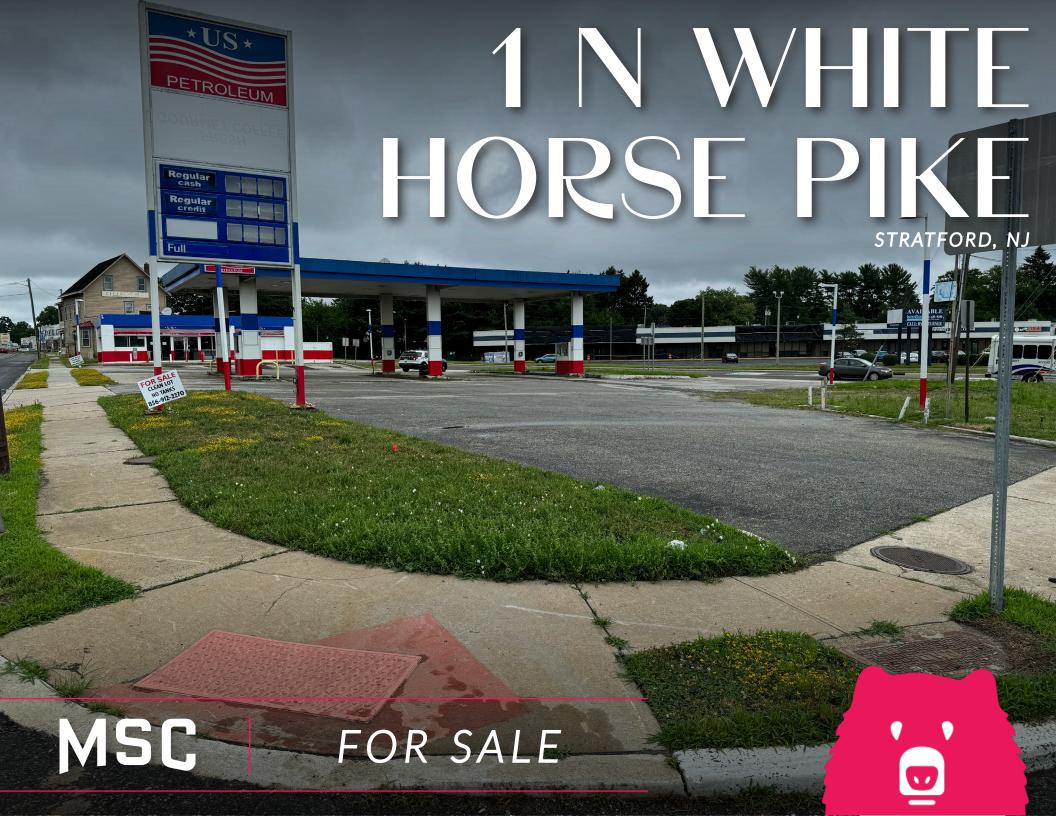

## PROPERTY DETAILS

- Situated at a signalized intersection with four (4) means of ingress/egress
- Prime location on the White Horse Pike with prime exposure, access and signage
- Great location for a car wash, QSR, bank, retail or medical surrounded by dense residential neighborhoods, retail and commercial businesses
- ► Traffic Count 28,948 VPD
- Lot size 0.99 acres, Block 51, Lot 2; Zoning: Commercial; Taxes: 2024 \$18,417
- Frontage: 36' on Berlin Road and 42' on White Horse Pike