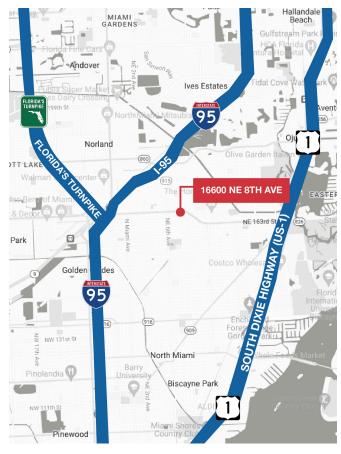

### FOR SUBLEASE

16600 NE 8th Avenue | North Miami Beach, FL 33162

Space Available: 1,500 SF

Lease Rate & Type: \$22.00 PSF, Gross

## **Medical Office Building**

16600 NE 8th Avenue | North Miami Beach, FL 33162

### **Location Features**

- Close to NE 167th Street and NE 8th Avenue
- Across the street from shopping center anchored by Publix and Lowe's
- Easy access to major highways like I-95 and US-1