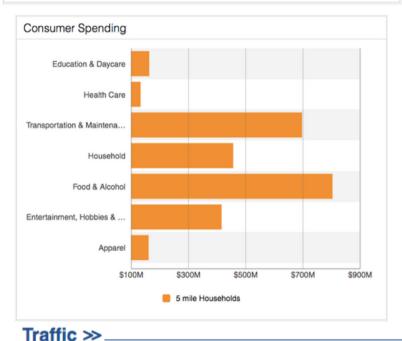

| Households                    |        |         |         |  |
|-------------------------------|--------|---------|---------|--|
|                               | 2 mile | 5 mile  | 10 mile |  |
| 2010 Households               | 26,006 | 104,778 | 301,084 |  |
| 2023 Households               | 29,833 | 112,850 | 316,800 |  |
| 2028 Household Projection     | 30,738 | 114,897 | 321,145 |  |
| Annual Growth 2010-2023       | 0.5%   | 0.3%    | 0.3%    |  |
| Annual Growth 2023-2028       | 0.6%   | 0.4%    | 0.3%    |  |
| Owner Occupied Households     | 9,743  | 52,695  | 181,684 |  |
| Renter Occupied Households    | 20,995 | 62,203  | 139,460 |  |
| Avg Household Size            | 1.9    | 2.3     | 2.3     |  |
| Avg Household Vehicles        | 1      | 1       | 2       |  |
| Total Specified Consumer Spen | \$710M | \$2.8B  | \$8.6B  |  |