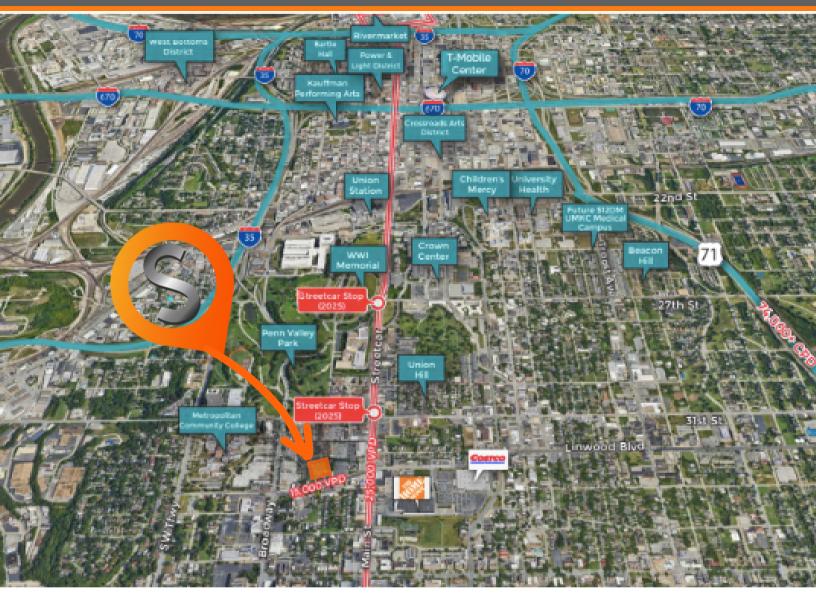

#### **Aerial View**

| Demographics         | 2mile 5mile |          | 10mile   |  |
|----------------------|-------------|----------|----------|--|
| AVERAGE HH<br>INCOME | \$71,091    | \$70,711 | \$75,054 |  |
| Population           | 57,619      | 265,747  | 748,738  |  |
| Businesses           | 9,541       | 18,866   | 39,483   |  |

#### **Aerial View**

Chelsea Gonzales 816.799.3095 Select Sites LLC