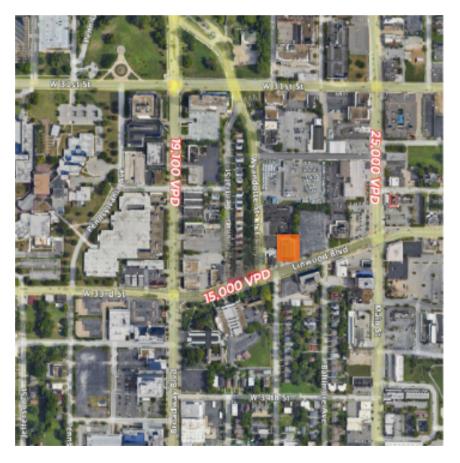

| Collection Street      | Cross Street       | Traffic Vol | Last Measu | Distance |
|------------------------|--------------------|-------------|------------|----------|
| West Linwood Boulevard | Wyandotte St W     | 6,794       | 2022       | 0.03 mi  |
| W Linwood Blvd         | Baltimore Ave W    | 14,547      | 2022       | 0.06 mi  |
| 5942                   | Central St NE      | 18,676      | 2015       | 0.12 mi  |
| W Linwood Blvd         | Central St NE      | 11,436      | 2022       | 0.12 mi  |
| Main St                | E 34 St S          | 23,249      | 2022       | 0.18 mi  |
| Main St                | E 31 Ter S         | 18,934      | 2022       | 0.19 mi  |
| 6008                   | W 32 St S          | 22,174      | 2015       | 0.20 mi  |
| Broadway St            | W 32 St S          | 19,100      | 2022       | 0.20 mi  |
| W 31 St                | Baltimore Ave W    | 12,321      | 2022       | 0.21 mi  |
| W 33 St                | Pennsylvania Ave W | 9,652       | 2022       | 0.22 mi  |
|                        |                    |             |            |          |