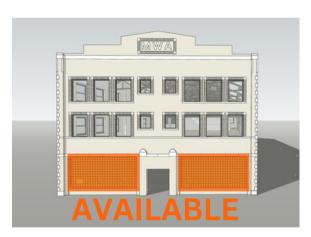

# Renovated Historic Building Midtown Kansas City

LOCATION
114 LINWOOD BLVD

LEASE RATE \$20 PSF NNN

SIZE 2500 +/- SF AVAILABLE

PARKING
20 PARKING SPACES

TRAFFIC COUNTS 6,794 (VOLUME PER DAY)

- Retail spaces on the main level.
- Work/ Live options
- Great visibility in the fun, walkable, vibrant Midtown.
- Neighbors like Billies Grocery, Drexel Hall,
   MCCC, and Uptown Theatre
- Just steps away from the 2025 streetcar stops.
- Under Construction Now. Available 2024/2025