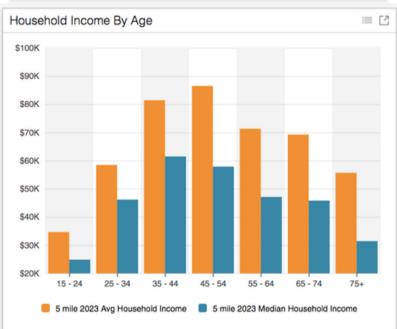

## Demographic & Traffic information

| Population                  |        |         |         |
|-----------------------------|--------|---------|---------|
|                             | 2 mile | 5 mile  | 10 mile |
| 2010 Population             | 50,026 | 248,672 | 714,292 |
| 2023 Population             | 57,619 | 265,747 | 748,738 |
| 2028 Population Projection  | 59,397 | 270,106 | 758,338 |
| Annual Growth 2010-2023     | 1.2%   | 0.5%    | 0.4%    |
| Annual Growth 2023-2028     | 0.6%   | 0.3%    | 0.3%    |
| Median Age                  | 37.9   | 36.5    | 38.1    |
| Bachelor's Degree or Higher | 42%    | 30%     | 30%     |
| U.S. Armed Forces           | 29     | 166     | 497     |