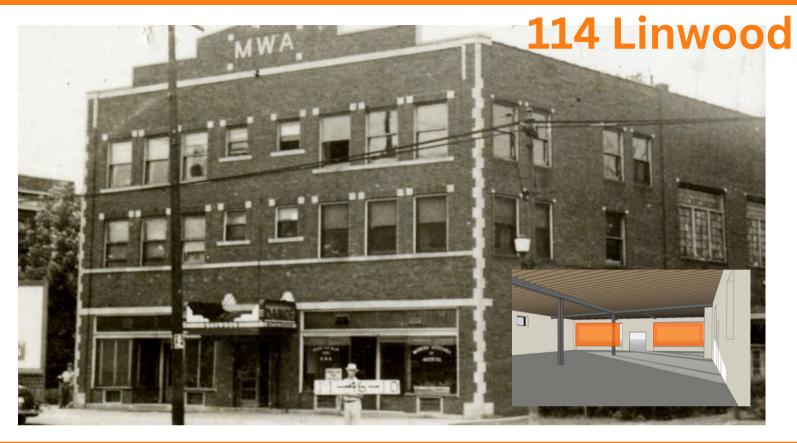

# Renovated Historic Building Midtown Kansas City

LOCATION
114 LINWOOD BLVD

LEASE RATE \$20 PSF NNN

SIZE 2500 +/- SF AVAILABLE

PARKING
20 PARKING SPACES

TRAFFIC COUNTS 6,794 (VOLUME PER DAY)

- Retail spaces on the main level.
- Work/ Live options
- Great visibility in the fun, walkable, vibrant Midtown.
- Neighbors like Billies Grocery, Drexel Hall,
   MCCC, and Uptown Theatre
- Just steps away from the 2025 streetcar stops.
- Under Construction Now. Available 2024/2025