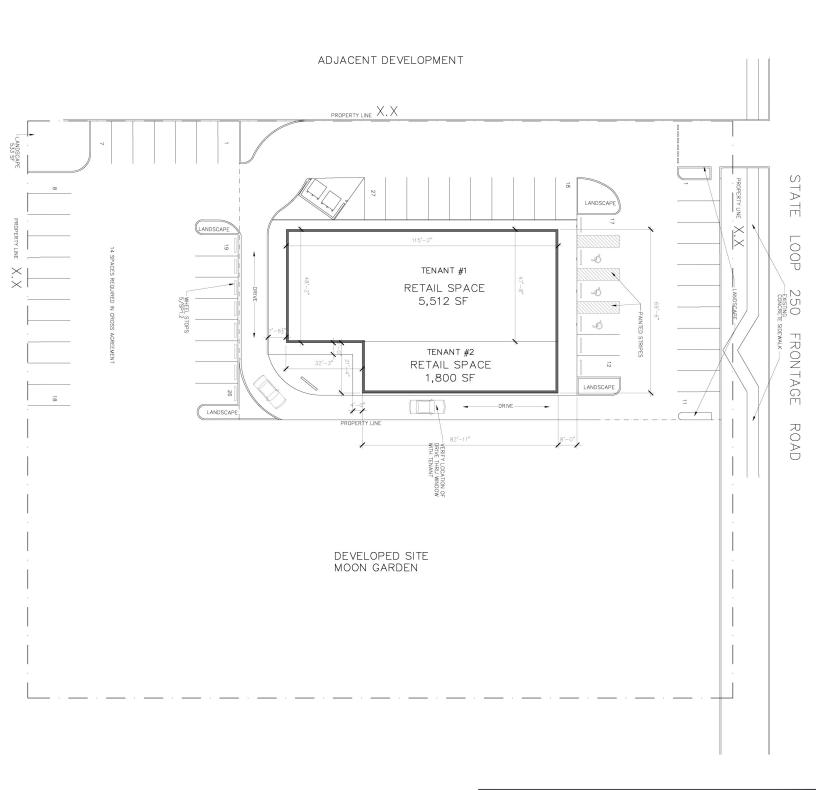

----|--|
| LOT SIZE - SF    | 26,543 SF      |  |
| SALE PRICE       | \$500,000      |  |
| LEASE RATE       | Contact Broker |  |

NO WARRANTY OR REPRESENTATION, EXPRESS OR IMPLIED, IS MADE AS TO THE ACCURACY OF THE INFORMATION CONTAINED HEREIN, AND THE SAME IS SUBMITTED SUBJECT TO ERRORS, OMISSIONS, CHANGE OF PRICE, RENTAL OR OTHER CONDITIONS, PRIOR SALE, LEASE OR FINANCING, OR WITHDRAWAL WITHOUT NOTICE, AND OF ANY SPECIAL LISTING CONDITIONS IMPOSED BY OUR PRINCIPALS NO WARRANTIES OR REPRESENTATIONS ARE MADE AS TO THE CONDITION OF THE PROPERTY OR ANY HAZARDS CONTAINED THEREIN ARE ANY TO BE IMPLIED.

Shannon Powell shannon@naiwheelhouse.com logan@naiwheelhouse.com +1 281 788 1758 naiwheelhouse.com

Logan Greene +1 325 207 9178 naiwheelhouse.com

# **AVAILABLE**

### POTENTIAL SITE PLAN







### Demographic Summary:

|               | 1 MILE    | 3 MILES   | 5 MILES   |
|---------------|-----------|-----------|-----------|
| POPULATION    | 9,670     | 70,355    | 134,688   |
| AVG HH INCOME | \$123,530 | \$129,201 | \$127,438 |
| HOUSEHOLDS    | 4,123     | 27,763    | 49,716    |
| MEDIAN AGE    | 36.7      | 35.2      | 34.2      |

#### **Location Advantages**

- Located near the busy intersection of N Loop 250 & N Garfield Street, two major arterial roads in Midland, Texas
- Excellent visibility & frontage on N Loop 250 boasting an average of 80,000 VPD
- Quick access to N Loop 250 makes this location easy to get to from anywhere in Midland