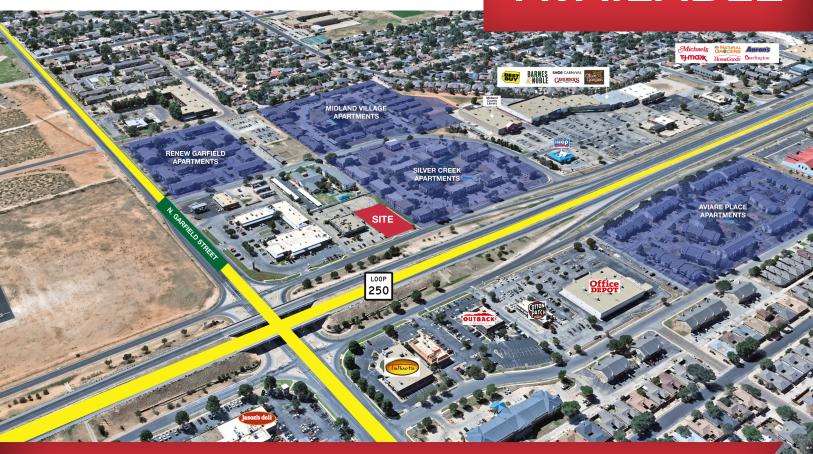

### **High-Traffic Pad Site**

2405 W Loop 250 N, Midland, TX 79705

### **Property Features**

- This well-positioned .61 acre parcel of land in the heart of Midland's retail and restaurant corridor is available for sale, ground lease or build-to-suit
- Excellent visibility & access to N Loop 250 boasting an average of 80,000 VPD
- Serving a population of 70,355 with an average household income of \$129,201 within a 3 mile radius

#### **Location Advantages**

- Located near the busy intersection of N Loop 250 & N Garfield Street, two major arterial roads in Midland, Texas
- Excellent visibility & frontage on N Loop 250 boasting an average of 80,000 VPD
- Quick access to N Loop 250 makes this location easy to get to from anywhere in Midland