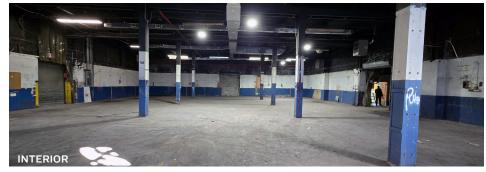

# 12,500 Sq. Ft. High-Ceiling One-Story Building with Interior Loading & Drive-In

Available for Lease in the Heart of Sunset Park – Prime Location, Flexible Use, and Easy Accessibility

#### **Features**

- 12,500 Sq. Ft.
- 20 Ft. Ceiling Height, 18' clear
- 2 Drive-In Doors
- 1 Interior Loading Dock
- Gas Heat
- 1,800 Sq. Ft. Office
- 18' x 25' Column Spacing
- Sprinklered
- Wide Street