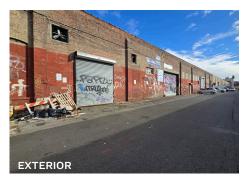

# 12,500 Sq. Ft. High-Ceiling One-Story Building with Interior Loading & Drive-In

Available for Lease in the Heart of Sunset Park – Prime Location, Flexible Use, and Easy Accessibility