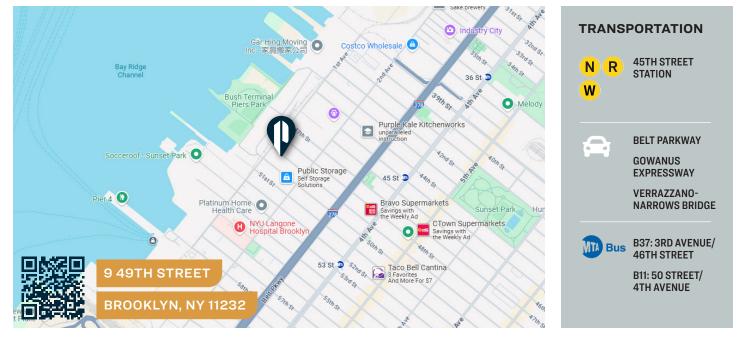

**EXCLUSIVE LISTING** 

FOR LEASE



## 9 49TH STREET

BROOKLYN, NY 11232

# 12,500 Sq. Ft. High-Ceiling One-Story Building with Interior Loading & Drive-In

Available for Lease in the Heart of Sunset Park – Prime Location, Flexible Use, and Easy Accessibility

## Туре

Warehouse / Industrial



### 718-784-8282 / PINNACLERENY.COM

All information is from sources deemed reliable and is submitted subject to errors, omission, changes of price or other conditions, prior sale, rent and withdrawal without notice.

# **Upon Request**

PRICE

# Property Overview

#### **Features**

- 12,500 Sq. Ft.
- 20 Ft. Ceiling Height, 18' clear
- 2 Drive-In Doors
- 1 Interior Loading Dock
- Gas Heat
- 1,800 Sq. Ft. Office
- 18' x 25' Column Spacing
- Sprinklered
- Wide Street











34-07 Steinway Street, Suite 202 Long Island City, NY 11101 718-784-8282 **pinnaclereny.com** 

# FOR MORE INFORMATION ABOUT THIS PROPERTY CONTACT EXCLUSIVE AGENTS:



# LEVI JUNIK Salesperson



### ljunik@pinnaclereny.com 718-371-6401

DAVID JUNIK Partner djunik@pinnaclereny.com 718-371-6406

All information is from sources deemed reliable and is submitted subject to errors, omission, changes of price or other conditions, prior sale, rent and withdrawal without notice.