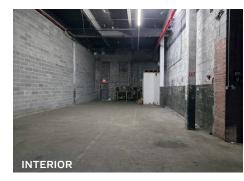

# 12,500 Sq. Ft. High-Ceiling One-Story Building with Interior Loading & Drive-In

Available for Lease in the Heart of Sunset Park – Prime Location, Flexible Use, and Easy Accessibility

#### **Features**

- 12,500 Sq. Ft.
- 20 Ft. Ceiling Height, 18' clear
- 2 Drive-In Doors
- 1 Interior Loading Dock
- Gas Heat
- 1,800 Sq. Ft. Office
- 18' x 25' Column Spacing
- Sprinklered
- Wide Street