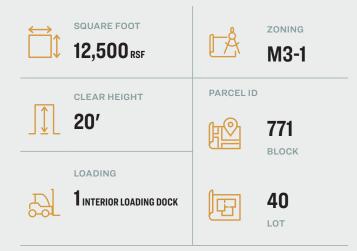

#### **Features**

- 12,500 Sq. Ft.
- 20 Ft. Ceiling Height, 18' clear
- 2 Drive-In Doors
- 1 Interior Loading Dock
- Gas Heat
- 1,800 Sq. Ft. Office
- 18' x 25' Column Spacing
- Sprinklered
- Wide Street