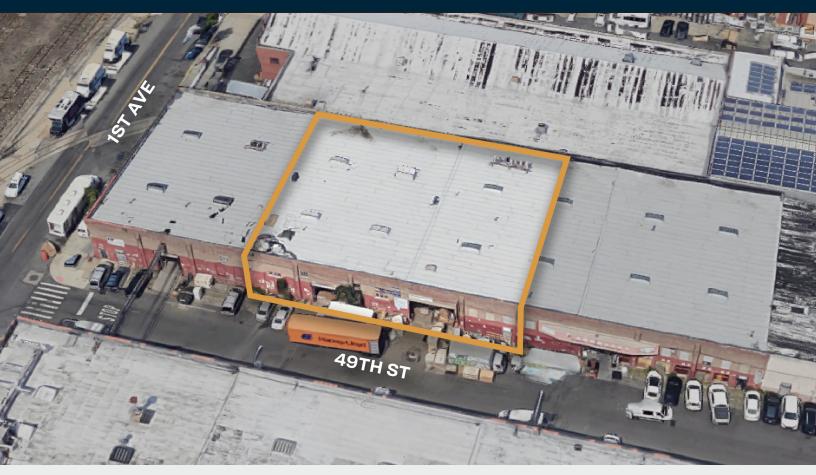

## 9 49TH STREET

BROOKLYN, NY 11232

# 12,500 Sq. Ft. High-Ceiling One-Story Building with Interior Loading & Drive-In

Available for Lease in the Heart of Sunset Park – Prime Location, Flexible Use, and Easy Accessibility

#### **Features**

- 12,500 Sq. Ft.
- 20 Ft. Ceiling Height, 18' clear
- 2 Drive-In Doors
- 1 Interior Loading Dock
- Gas Heat
- 1,800 Sq. Ft. Office
- 18' x 25' Column Spacing
- Sprinklered
- Wide Street