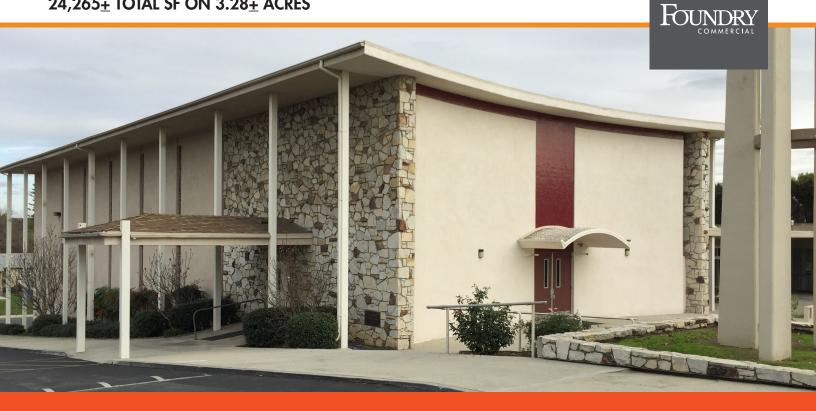

24,265<u>+</u> TOTAL SF ON 3.28<u>+</u> ACRES

#### **PROPERTY FEATURES**

- 24,265<u>+</u> Total SF
- 3 Buildings
- Sanctuary Seats 500±
- Multiple Classrooms/Offices
- Fellowship hall
- Recently Remodeled Kitchen
- 3.28<u>+</u> acres
- 116± Paved Parking Spaces
- Ample Open Space
- Shared Sanctuary Use or Exclusive Educational Space