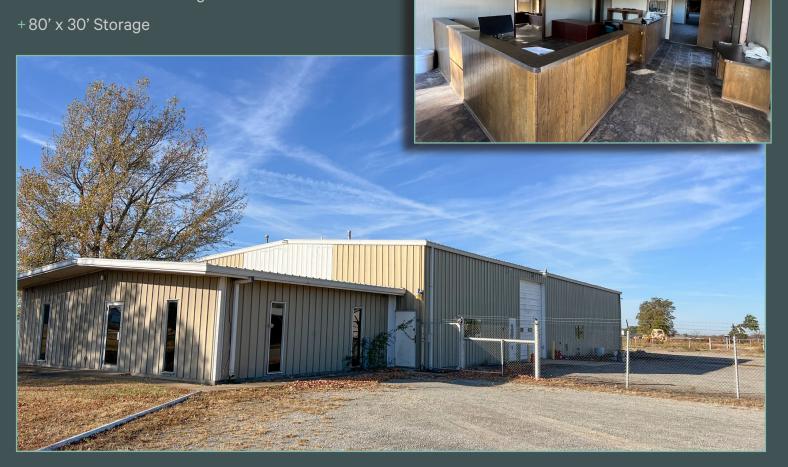

## Industrial Building with Yard

601 West Truck Bypass Drumright, OK 74030 www.cbre.com

## **Property Features**

- +6,000 ± SF Main Building
  - -1,800± SF Office
  - -4,200± SF Shop
  - -1,000 ± SF Mezzanine (not included in SF)
- +15± Total Acres
  - -3.5± Acres Fenced & Gravel Yard
- +14' Clear Height
- +(2) 14' x 14' Drive-In Doors
- +30' x 50' Covered Storage

- + Great for Trucking / Oil & Gas Related Industries
- +35 Miles to Stillwater; 44 Miles to Tulsa; 76 Miles to OKC

\*Source: Owner

601 West Truck Bypass | Drumright, OK 74030