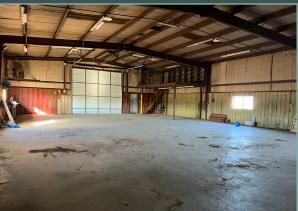

## **Property Features**

- +6,000 ± SF Main Building
  - -1,800± SF Office
  - -4,200± SF Shop
  - -1,000 ± SF Mezzanine (not included in SF)
- +15± Total Acres
  - -3.5± Acres Fenced & Gravel Yard
- +14' Clear Height
- +(2) 14' x 14' Drive-In Doors
- +30' x 50' Covered Storage