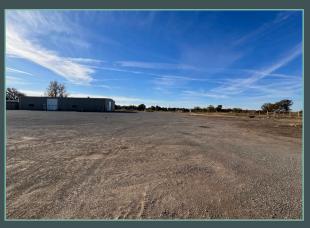

## **Property Features**

- +6,000 ± SF Main Building
  - -1,800± SF Office
  - -4,200± SF Shop
  - -1,000 ± SF Mezzanine (not included in SF)
- +15± Total Acres
  - -3.5± Acres Fenced & Gravel Yard
- +14' Clear Height
- +(2) 14' x 14' Drive-In Doors
- +30' x 50' Covered Storage

- + Great for Trucking / Oil & Gas Related Industries
- +35 Miles to Stillwater; 44 Miles to Tulsa; 76 Miles to OKC

\*Source: Owner

601 West Truck Bypass | Drumright, OK 74030