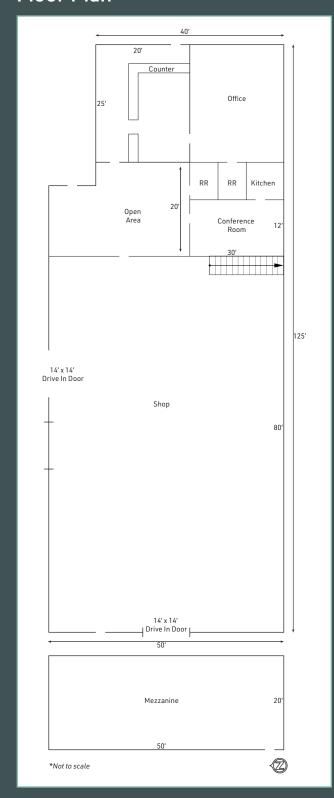

## Floor Plan

## **Property Features**

- +6,000 ± SF Main Building
  - -1,800± SF Office
  - -4,200± SF Shop
  - -1,000 ± SF Mezzanine (not included in SF)
- +15± Total Acres
  - -3.5± Acres Fenced & Gravel Yard
- +14' Clear Height
- +(2) 14' x 14' Drive-In Doors
- +30' x 50' Covered Storage