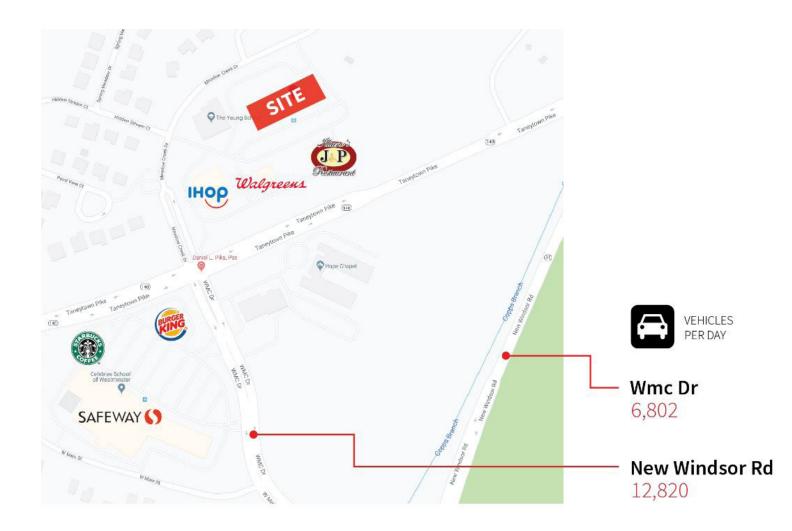

## Demographics

|                   | 1 mi     | 3 mi     | 5 mi     |
|-------------------|----------|----------|----------|
| Population        | 8,421    | 30,759   | 42,437   |
| Average HH Income | \$99,970 | \$93,743 | \$99,074 |
| Households        | 2,691    | 11,651   | 15,780   |
| Employees         | 2,331    | 24,720   | 28,242   |
| Businesses        | 173      | 1,798    | 2,064    |