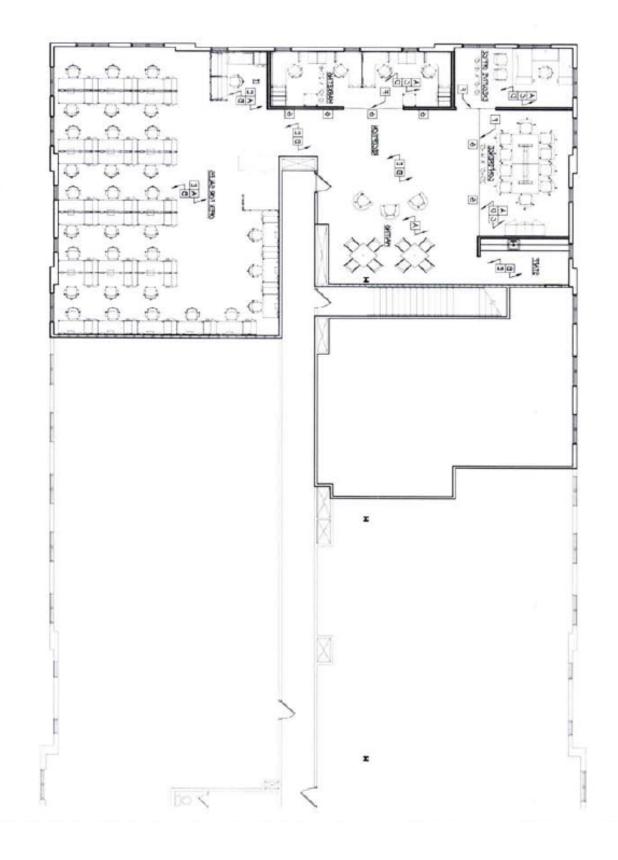

#### The Medical Office Space at Meadow Creek

- Existing Medical office layout 2,209 s.f. - 5,900 s.f. available

## The space