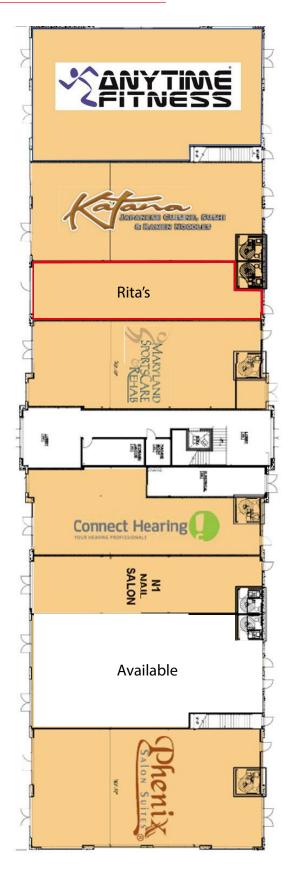

#### The Shoppes at Meadow Creek

- Retail-1,700 s.f to 2,900 s.f available
- Located on 15 acres at the intersection of MD routes 140, 31 and 97
- In the geographic center of both the Town of Westminster and Carroll County, MD

## The space