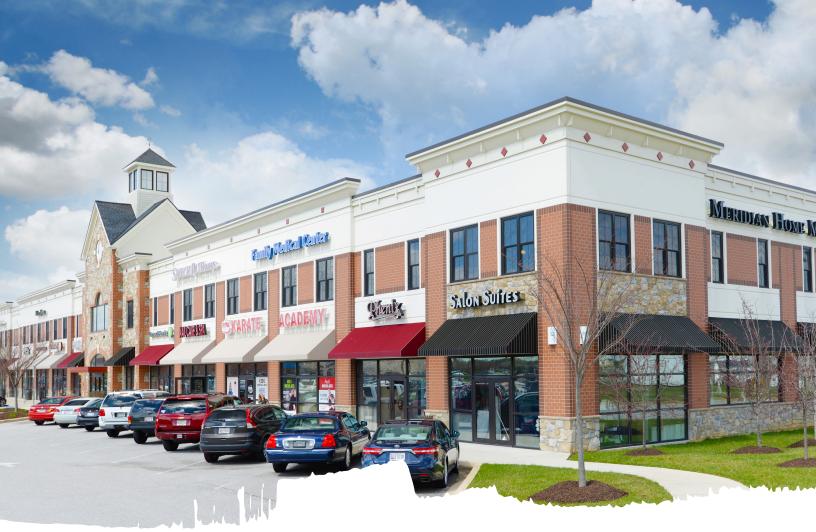

For Lease

### Storefront Medical/Retail/Office space available

#### The Shoppes at Meadow Creek

- Retail-1,700 s.f to 2,900 s.f available
- Located on 15 acres at the intersection of MD routes 140, 31 and 97
- In the geographic center of both the Town of Westminster and Carroll County, MD

410 Meadow Creek Drive, Westminster, MD

> Mike Kauffman +1 410 910 7361 mike.kauffman@jll.com

Rob Freedman +1 443 952 9444 rob.freedman@jll.com