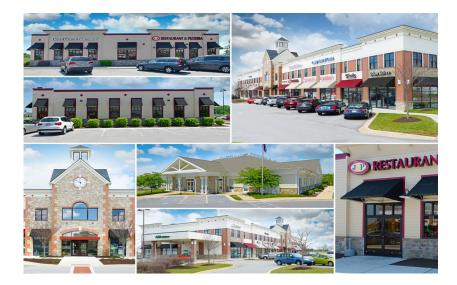

#### The Medical Office Space at Meadow Creek

- Existing Medical office layout 2,209 s.f. - 5,900 s.f. available

#### The Shoppes at Meadow Creek

- Retail-1,700 s.f to 2,900 s.f available
- Located on 15 acres at the intersection of MD routes 140, 31 and 97
- In the geographic center of both the Town of Westminster and Carroll County, MD

410 Meadow Creek Drive, Westminster, MD

> Mike Kauffman +1 410 910 7361 mike.kauffman@jll.com

Rob Freedman +1 443 952 9444 rob.freedman@jll.com