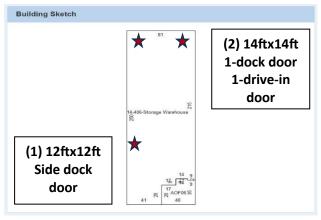

## Industrial Building Near Greensboro Coliseum

\$1,695,000

\*1112 Warren Street - 20,250 SF. on 1.84-acre

(Plus \*1105 Perry Street – 0.17 vacant wooded lot)

Offering 20,250 SF. of warehouse space on 1.84 acres strategically located less than 2 miles from I-40 and 1.5 miles from downtown Greensboro. This great location is one block from the Greensboro Coliseum & Aquatic Center and one block off West Gate City Blvd corridor. Warren St. has 20,250 SF. of open space with multiple oversized dock doors, 14ft to 16ft center ceiling heights, LED shop lighting, gas Heat/AC units, 480/3 phase/1200amp service, alarm system, approx. 1300 SF. office space, 4 restrooms. Seller willing to consider owner financing!