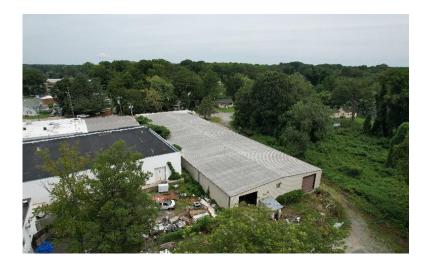

## Industrial Building Near Greensboro Coliseum

\$1,695,000

\*1112 Warren Street - 20,250 SF. on 1.84-acre

(Plus \*1105 Perry Street – 0.17 vacant wooded lot)

Offering 20,250 SF. of warehouse space on 1.84 acres strategically located less than 2 miles from I-40 and 1.5 miles from downtown Greensboro. This great location is one block from the Greensboro Coliseum & Aquatic Center and one block off West Gate City Blvd corridor. Warren St. has 20,250 SF. of open space with multiple oversized dock doors, 14ft to 16ft center ceiling heights, LED shop lighting, gas Heat/AC units, 480/3 phase/1200amp service, alarm system, approx. 1300 SF. office space, 4 restrooms. Seller willing to consider owner financing!