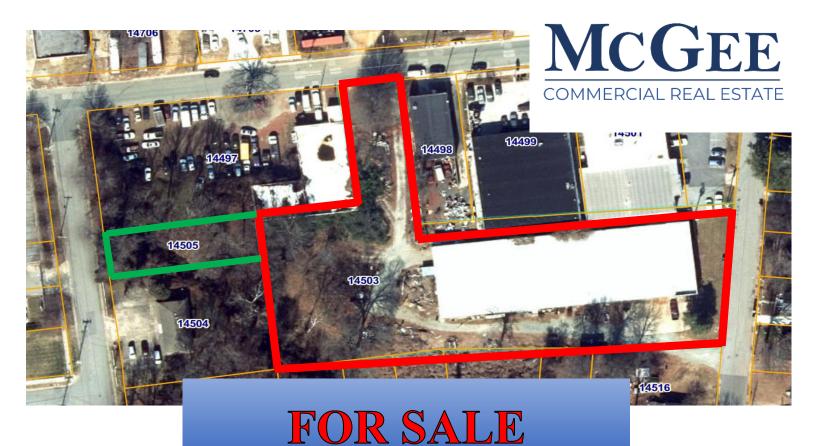

## Industrial Building Near Greensboro Coliseum

\$1,695,000

\*1112 Warren Street - 20,250 SF. on 1.84-acre

(Plus \*1105 Perry Street – 0.17 vacant wooded lot)

Offering 20,250 SF. of warehouse space on 1.84 acres strategically located less than 2 miles from I-40 and 1.5 miles from downtown Greensboro. This great location is one block from the Greensboro Coliseum & Aquatic Center and one block off West Gate City Blvd corridor. Warren St. has 20,250 SF. of open space with multiple oversized dock doors, 14ft to 16ft center ceiling heights, LED shop lighting, gas Heat/AC units, 480/3 phase/1200amp service, alarm system, approx. 1300 SF. office space, 4 restrooms. Seller willing to consider owner financing!