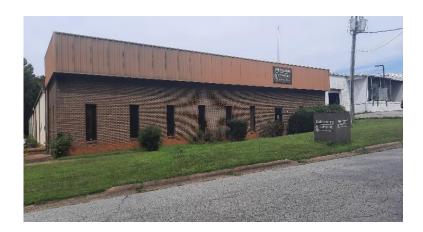

## Industrial Building Near Greensboro Coliseum

\$1,695,000

\*1112 Warren Street - 20,250 SF. on 1.84-acre

(Plus \*1105 Perry Street – 0.17 vacant wooded lot)

Offering 20,250 SF. of warehouse space on 1.84 acres strategically located less than 2 miles from I-40 and 1.5 miles from downtown Greensboro. This great location is one block from the Greensboro Coliseum & Aquatic Center and one block off West Gate City Blvd corridor. Warren St. has 20,250 SF. of open space with multiple oversized dock doors, 14ft to 16ft center ceiling heights, LED shop lighting, gas Heat/AC units, 480/3 phase/1200amp service, alarm system, approx. 1300 SF. office space, 4 restrooms. Seller willing to consider owner financing!