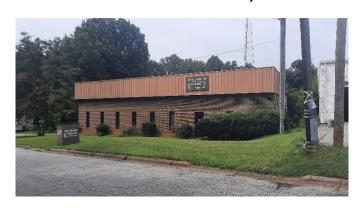

## Industrial Building Near Greensboro Coliseum

\$1,695,000

\*1112 Warren Street - 20,250 SF. on 1.84-acre

(Plus \*1105 Perry Street – 0.17 vacant wooded lot)

Offering 20,250 SF. of warehouse space on 1.84 acres strategically located less than 2 miles from I-40 and 1.5 miles from downtown Greensboro. This great location is one block from the Greensboro Coliseum & Aquatic Center and one block off West Gate City Blvd corridor. Warren St. has 20,250 SF. of open space with multiple oversized dock doors, 14ft to 16ft center ceiling heights, LED shop lighting, gas Heat/AC units, 480/3 phase/1200amp service, alarm system, approx. 1300 SF. office space, 4 restrooms. Seller willing to consider owner financing!