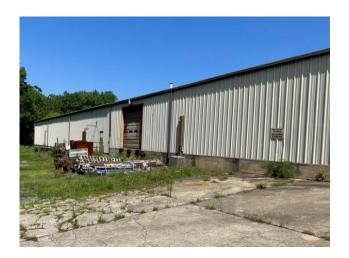

## Industrial Building Near Greensboro Coliseum

\$1,695,000

\*1112 Warren Street - 20,250 SF. on 1.84-acre

(Plus \*1105 Perry Street – 0.17 vacant wooded lot)

Offering 20,250 SF. of warehouse space on 1.84 acres strategically located less than 2 miles from I-40 and 1.5 miles from downtown Greensboro. This great location is one block from the Greensboro Coliseum & Aquatic Center and one block off West Gate City Blvd corridor. Warren St. has 20,250 SF. of open space with multiple oversized dock doors, 14ft to 16ft center ceiling heights, LED shop lighting, gas Heat/AC units, 480/3 phase/1200amp service, alarm system, approx. 1300 SF. office space, 4 restrooms. Seller willing to consider owner financing!