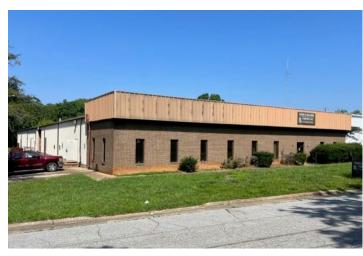

## Industrial Building Near Greensboro Coliseum

\$1,695,000

\*1112 Warren Street - 20,250 SF. on 1.84-acre

(Plus \*1105 Perry Street – 0.17 vacant wooded lot)

Offering 20,250 SF. of warehouse space on 1.84 acres strategically located less than 2 miles from I-40 and 1.5 miles from downtown Greensboro. This great location is one block from the Greensboro Coliseum & Aquatic Center and one block off West Gate City Blvd corridor. Warren St. has 20,250 SF. of open space with multiple oversized dock doors, 14ft to 16ft center ceiling heights, LED shop lighting, gas Heat/AC units, 480/3 phase/1200amp service, alarm system, approx. 1300 SF. office space, 4 restrooms. Seller willing to consider owner financing!