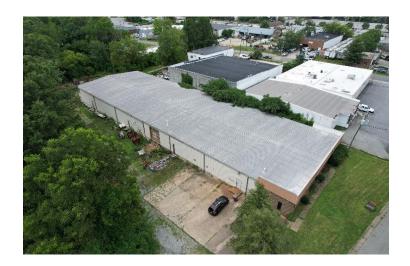

## Industrial Building Near Greensboro Coliseum

\$1,695,000

\*1112 Warren Street - 20,250 SF. on 1.84-acre

(Plus \*1105 Perry Street – 0.17 vacant wooded lot)

Offering 20,250 SF. of warehouse space on 1.84 acres strategically located less than 2 miles from I-40 and 1.5 miles from downtown Greensboro. This great location is one block from the Greensboro Coliseum & Aquatic Center and one block off West Gate City Blvd corridor. Warren St. has 20,250 SF. of open space with multiple oversized dock doors, 14ft to 16ft center ceiling heights, LED shop lighting, gas Heat/AC units, 480/3 phase/1200amp service, alarm system, approx. 1300 SF. office space, 4 restrooms. Seller willing to consider owner financing!