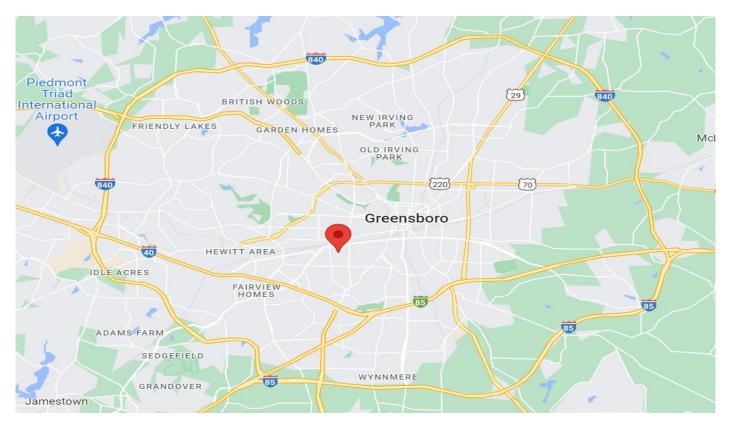

## Industrial Building Near Greensboro Coliseum

\$1,695,000

\*1112 Warren Street - 20,250 SF. on 1.84-acre

(Plus \*1105 Perry Street – 0.17 vacant wooded lot)

Offering 20,250 SF. of warehouse space on 1.84 acres strategically located less than 2 miles from I-40 and 1.5 miles from downtown Greensboro. This great location is one block from the Greensboro Coliseum & Aquatic Center and one block off West Gate City Blvd corridor. Warren St. has 20,250 SF. of open space with multiple oversized dock doors, 14ft to 16ft center ceiling heights, LED shop lighting, gas Heat/AC units, 480/3 phase/1200amp service, alarm system, approx. 1300 SF. office space, 4 restrooms. Seller willing to consider owner financing!