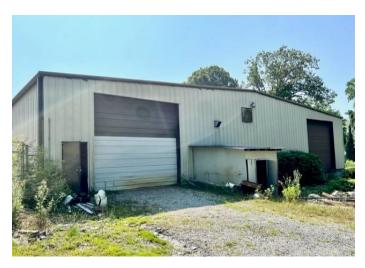

## Industrial Building Near Greensboro Coliseum

\$1,695,000

\*1112 Warren Street - 20,250 SF. on 1.84-acre

(Plus \*1105 Perry Street – 0.17 vacant wooded lot)

Offering 20,250 SF. of warehouse space on 1.84 acres strategically located less than 2 miles from I-40 and 1.5 miles from downtown Greensboro. This great location is one block from the Greensboro Coliseum & Aquatic Center and one block off West Gate City Blvd corridor. Warren St. has 20,250 SF. of open space with multiple oversized dock doors, 14ft to 16ft center ceiling heights, LED shop lighting, gas Heat/AC units, 480/3 phase/1200amp service, alarm system, approx. 1300 SF. office space, 4 restrooms. Seller willing to consider owner financing!