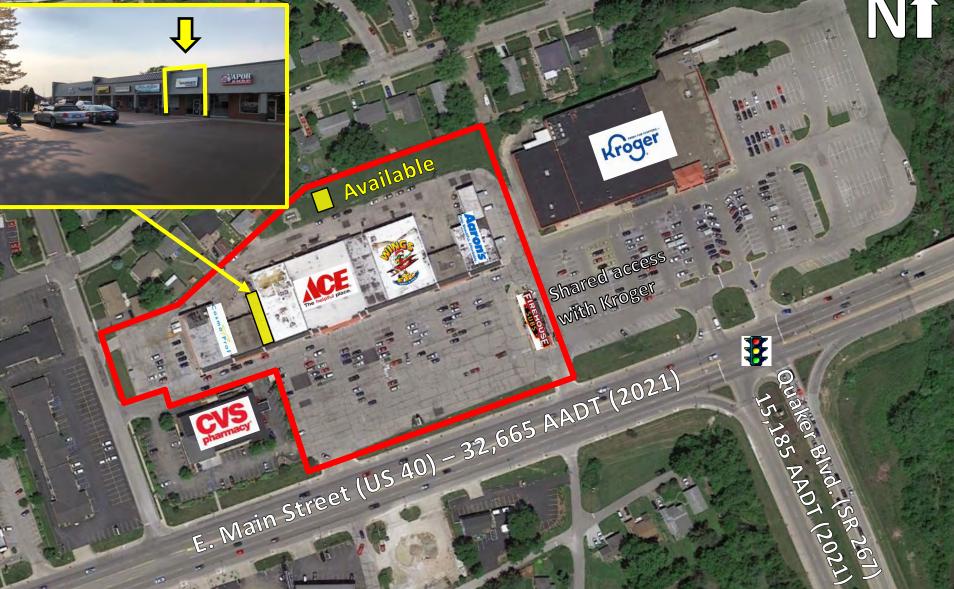

Brett Burch (317) 273-0312 ext. 24





For more information, call:

Brett Burch (317) 273-0312 ext. 24



The information contained herein was obtained from sources we consider reliable. Property and building size listed is approximate. We cannot be responsible for error, omission, prior sale or lease, withdrawal from the market or change in size and price. Broker makes no representation as to the physical or environmental condition of the property and recommends purchaser's independent investigation.



Brett Burch (317) 273-0312 ext. 24
The information contained herein was obtained from sources we consider reliable. Property and building size

The information contained herein was obtained from sources we consider reliable. Property and building size listed is approximate. We cannot be responsible for error, omission, prior