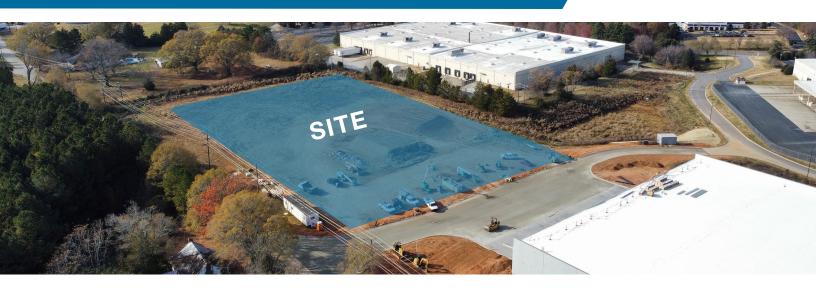

HEIGHT
- 50' X 48' COLUMN SPACING
- 1 OVERSIZED (12' X 14') RAMP DOOR
- 4 (9' X 10') DOCK DOORS
- 5 (9' X 10') KNOCK-OUT DOORS
- 9 DOCK POSITIONS
- 135' TRUCK COURT (SHARED)
- ±30 CAR PARKING SPACES
- 277/480 VOLT, 3-PHASE ELECTRICAL
- ALL UTILITIES AVAILABLE LEASE RATE: CONTACT BROKER
   SALE PRICE: CONTACT BROKER

ALL INFORMATION CONTAINED HEREIN IS FROM SOURCES DEEMED RELIABLE. HOWEVER, NO REPRESENTATION OR WARRANTY IS MADE TO THE ACCURACY THEREOF.



#### LOCATION DETAILS

- GREAT LOCATION IN SOUTHCHASE INDUSTRIAL PARK NEAR I-385
- LESS THAN  $\pm 0.8$  MILES TO I-385 &  $\pm 15$  MILES TO I-85
- PARK ACCESS FROM HARRISON BRIDGE ROAD (EXIT 26) & FAIRVIEW STREET (EXIT 24)



### FOR MORE INFORMATION

# SOUTHCHASE INDUSTRIAL PARK 270 WILSON BRIDGE ROAD | FOUNTAIN INN, SC

### SITE PLAN





ALL INFORMATION CONTAINED HEREIN IS FROM SOURCES DEEMED RELIABLE. HOWEVER, NO REPRESENTATION OR WARRANTY IS MADE TO THE ACCURACY THEREOF.



### FOR MORE INFORMATION

# SOUTHCHASE INDUSTRIAL PARK 270 WILSON BRIDGE ROAD | FOUNTAIN INN, SC

SITE MAP



ALL INFORMATION CONTAINED HEREIN IS FROM SOURCES DEEMED RELIABLE. HOWEVER, NO REPRESENTATION OR WARRANTY IS MADE TO THE ACCURACY THEREOF.



#### FOR MORE INFORMATION