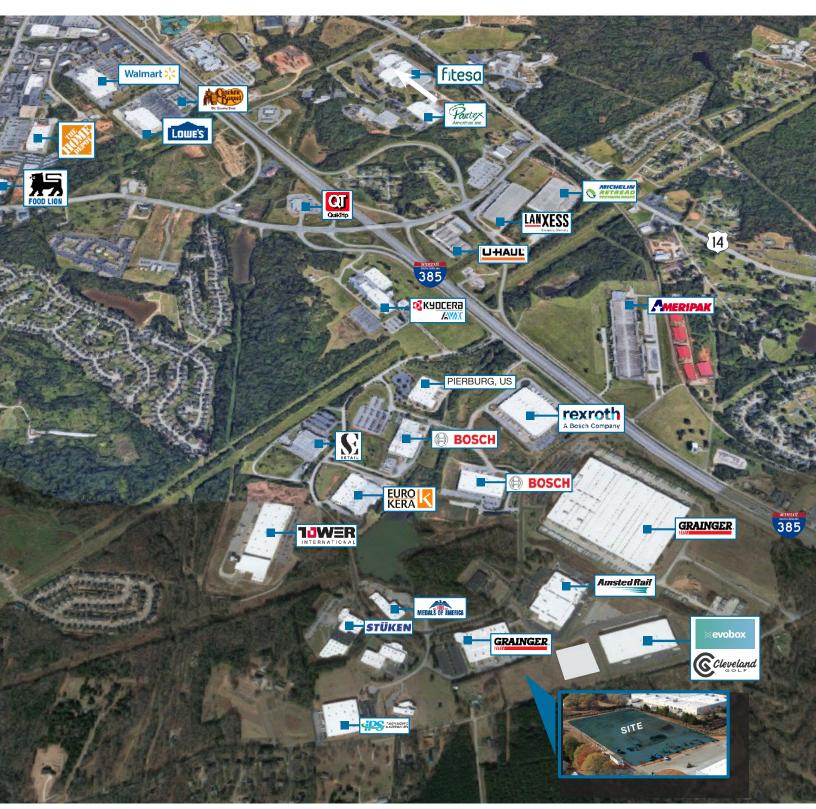

# SOUTHCHASE INDUSTRIAL PARK 270 WILSON BRIDGE ROAD | FOUNTAIN INN, SC

SITE MAP

ALL INFORMATION CONTAINED HEREIN IS FROM SOURCES DEEMED RELIABLE. HOWEVER, NO REPRESENTATION OR WARRANTY IS MADE TO THE ACCURACY THEREOF.