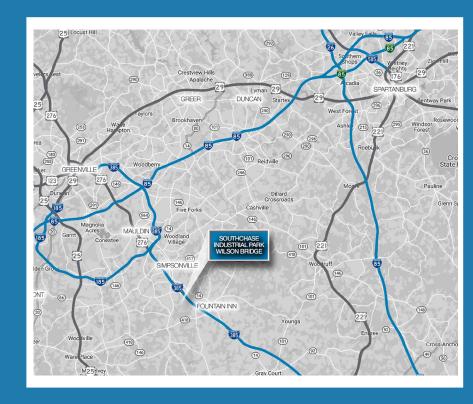

#### LOCATION DETAILS

- GREAT LOCATION IN SOUTHCHASE INDUSTRIAL PARK NEAR I-385
- LESS THAN  $\pm 0.8$  MILES TO I-385 &  $\pm 15$  MILES TO I-85
- PARK ACCESS FROM HARRISON BRIDGE ROAD (EXIT 26) & FAIRVIEW STREET (EXIT 24)

# SOUTHCHASE INDUSTRIAL PARK 270 WILSON BRIDGE ROAD | FOUNTAIN INN, SC

SITE MAP

ALL INFORMATION CONTAINED HEREIN IS FROM SOURCES DEEMED RELIABLE. HOWEVER, NO REPRESENTATION OR WARRANTY IS MADE TO THE ACCURACY THEREOF.