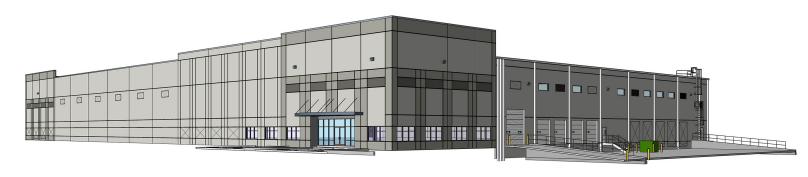

## SOUTHCHASE INDUSTRIAL PARK | WILSON BRIDGE

### 270 WILSON BRIDGE ROAD

FOUNTAIN INN, SC 29644

- ±86,700 SF BUILD TO
  SUIT OPPORTUNITY
- 5.10 ACRES
- ±32' MINIMUM CLEAR HEIGHT
- 50' X 48' COLUMN SPACING
- 1 OVERSIZED (12' X 14') RAMP DOOR
- 4 (9' X 10') DOCK DOORS
- 5 (9' X 10') KNOCK-OUT DOORS
- 9 DOCK POSITIONS
- 135' TRUCK COURT (SHARED)
- ±30 CAR PARKING SPACES
- 277/480 VOLT, 3-PHASE ELECTRICAL
- ALL UTILITIES AVAILABLE LEASE RATE: CONTACT BROKER
   SALE PRICE: CONTACT BROKER