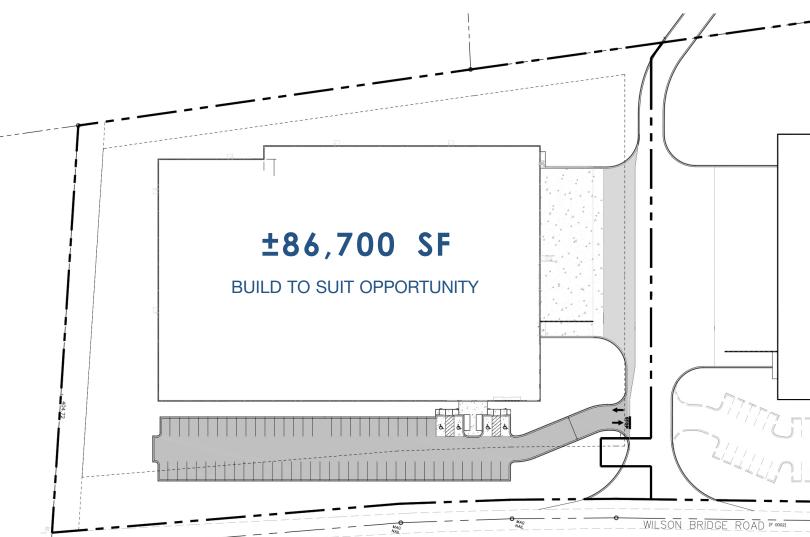

### 270 WILSON BRIDGE ROAD

FOUNTAIN INN, SC 29644

- ±86,700 SF BUILD TO
  SUIT OPPORTUNITY
- 5.10 ACRES
- ±32' MINIMUM CLEAR HEIGHT
- 50' X 48' COLUMN SPACING
- 1 OVERSIZED (12' X 14') RAMP DOOR
- 4 (9' X 10') DOCK DOORS
- 5 (9' X 10') KNOCK-OUT DOORS
- 9 DOCK POSITIONS
- 135' TRUCK COURT (SHARED)
- ±30 CAR PARKING SPACES
- 277/480 VOLT, 3-PHASE ELECTRICAL
- ALL UTILITIES AVAILABLE LEASE RATE: CONTACT BROKER
   SALE PRICE: CONTACT BROKER

### SITE PLAN

ALL INFORMATION CONTAINED HEREIN IS FROM SOURCES DEEMED RELIABLE. HOWEVER, NO REPRESENTATION OR WARRANTY IS MADE TO THE ACCURACY THEREOF.