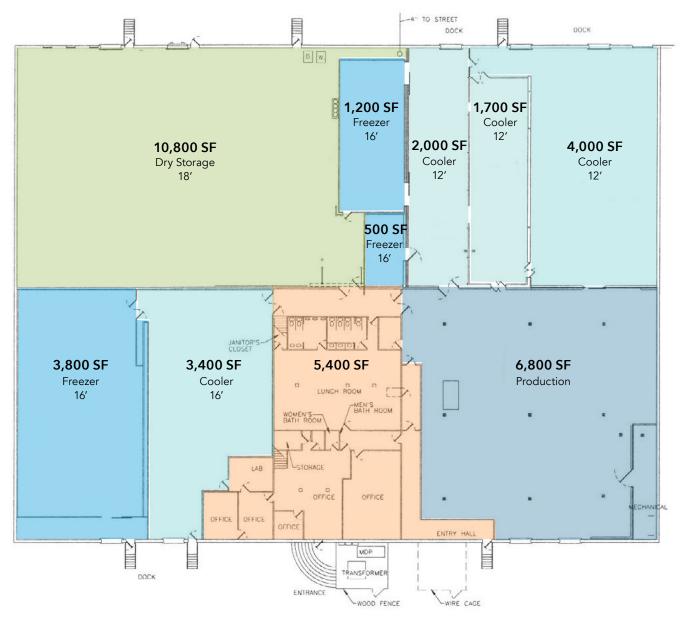

#### **PROPERTY FEATURES**

**BUILDING SIZE** 39,600 SF

**SITE SIZE** 67,645 SF (1.55 Acres)

**ADDITIONAL SITE** 13,966 SF (.32 Acre)

**FREEZER** 5,500 SF

**COOLER** 11,100 SF

**OFFICE** 5,400 SF

**DRY STORAGE** 10,800 SF

**PRODUCTION** 6,800 SF

**ZONING** I-B

YEAR BUILT 1974

**CONSTRUCTION** Twin-T concrete

**CEILING HEIGHT** 21'

**SPRINKLERS** Yes

**LOADING** 9 Dock doors

**POWER** 800 A/220 V/3-Phase

## **FLOORPLAN**

| Freezer      | 5,500 SF Total  |
|--------------|-----------------|
| Cooler       | 11,100 SF Total |
| Production   | 6,800 SF Total  |
| Dwy Charrage | 10 000 CE Tabel |
| Dry Storage  | 10,800 SF Total |
| , ,          | 5,400 SF Total  |