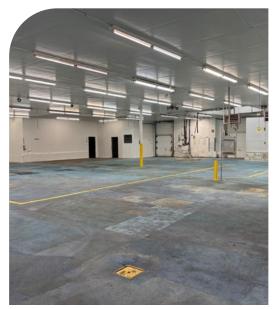

#### **PROPERTY FEATURES**

**BUILDING SIZE** 39,600 SF

**SITE SIZE** 67,645 SF (1.55 Acres)

**ADDITIONAL SITE** 13,966 SF (.32 Acre)

**FREEZER** 5,500 SF

**COOLER** 11,100 SF

**OFFICE** 5,400 SF

**DRY STORAGE** 10,800 SF

**PRODUCTION** 6,800 SF

**ZONING** I-B

YEAR BUILT 1974

**CONSTRUCTION** Twin-T concrete

**CEILING HEIGHT** 21'

**SPRINKLERS** Yes

**LOADING** 9 Dock doors

**POWER** 800 A/220 V/3-Phase

### **ADDITIONAL FEATURES**

- Former USDA certified plant
- Grease pit
- Floor drains throughout
- Test kitchen w/ hood
- Renovated employee restrooms