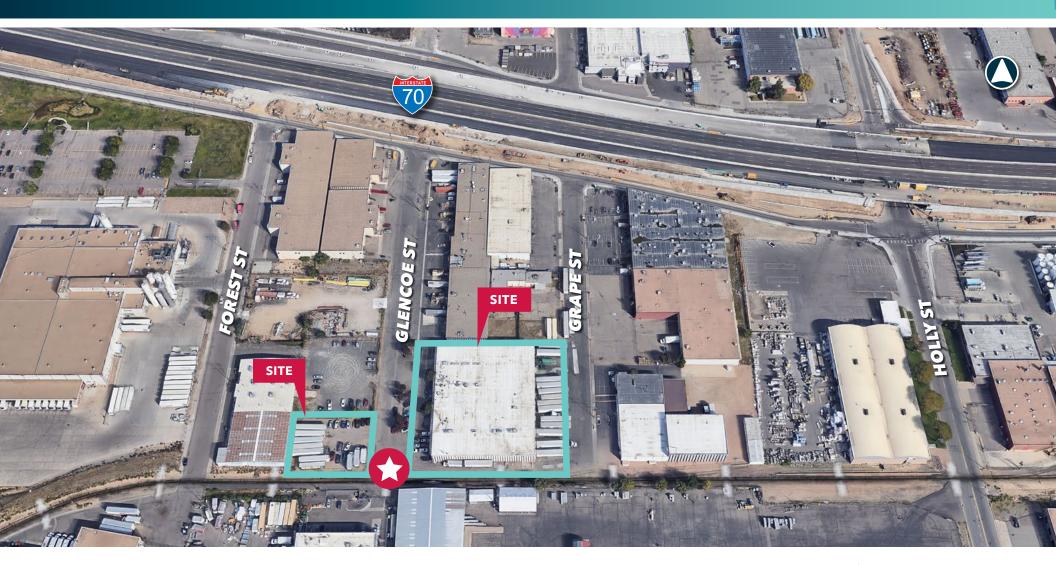

### FOOD PRODUCTION/COLD STORAGE FACILITY AVAILABLE

39,600 SF SITUATED ON 1.55 ACRES WITH AN ADDITIONAL .32 ACRES OF EXCESS PARKING/STORAGE

**Sale Price & Lease Rate: Contact Brokers** 

**RON WEBERT, SIOR** 