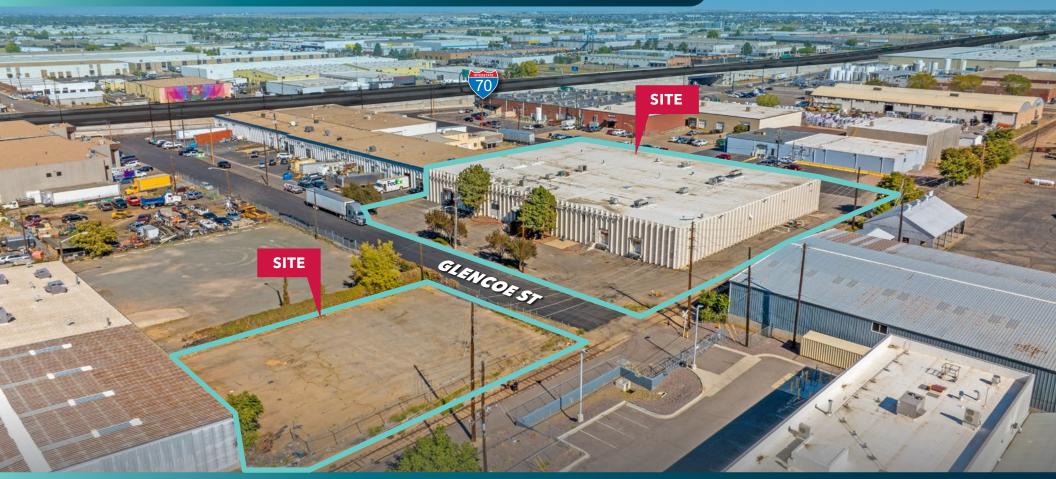

# **4340 GLENCOE STREET**

**DENVER, COLORADO 80216** 

### FOOD PRODUCTION/COLD STORAGE FACILITY AVAILABLE

39,600 SF SITUATED ON 1.55 ACRES WITH AN ADDITIONAL .32 ACRES OF EXCESS PARKING/STORAGE

**Sale Price & Lease Rate: Contact Brokers** 

**RON WEBERT, SIOR** 

#### **PROPERTY FEATURES**

**BUILDING SIZE** 39,600 SF

**SITE SIZE** 67,645 SF (1.55 Acres)

**ADDITIONAL SITE** 13,966 SF (.32 Acre)

**FREEZER** 5,500 SF

**COOLER** 11,100 SF

**OFFICE** 5,400 SF

**DRY STORAGE** 10,800 SF

**PRODUCTION** 6,800 SF

**ZONING** I-B

YEAR BUILT 1974

**CONSTRUCTION** Twin-T concrete

**CEILING HEIGHT** 21'

**SPRINKLERS** Yes

**LOADING** 9 Dock doors

**POWER** 800 A/220 V/3-Phase