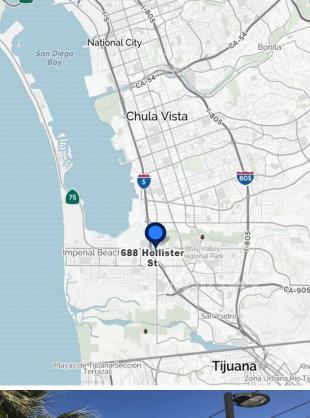

# AVAILABLE FOR LEASE 1,400 SF - 2,780 SF RETAIL / OFFICE 688 Hollister Street, Suites B,D,E, San Diego, CA 92154

# AVAILABLE FOR LEASE 1,400 SF - 2,780 SF RETAIL / OFFICE 688 Hollister Street, Suites B,D,E, San Diego, CA 92154

Palm City Plaza Shopping Center