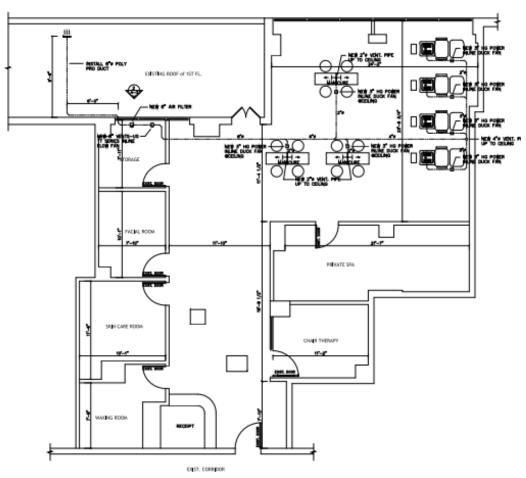

## **N/E/C** 3<sup>rd</sup> **Ave. 201 E.** 56<sup>th</sup> **Street** New York, NY 10022

**SPACE:** Mezz. 1,700 SF, 45+ Ft. Front, with stairs & elevator

**RENTAL:** \$7,510/Mo.

**POSSESSION:** Immediate **TERM:** 5-10 Yrs.