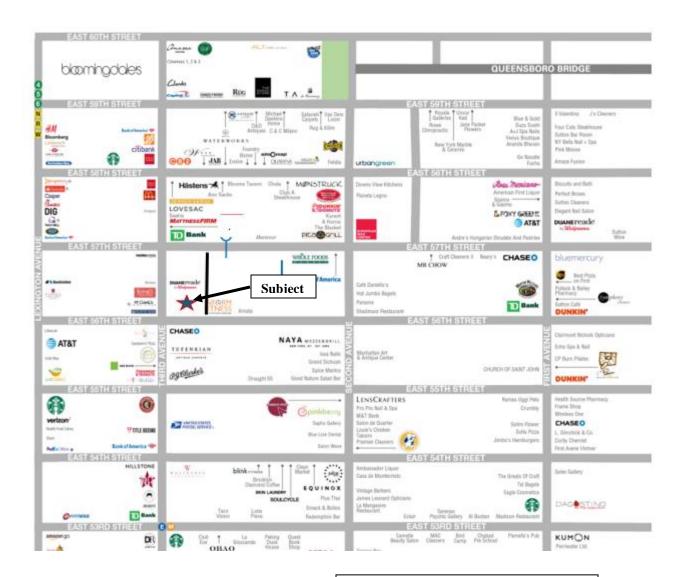

## **N/E/C** 3<sup>rd</sup> **Ave. 201 E.** 56<sup>th</sup> **Street** New York, NY 10022

**SPACE:** Mezz. 1,700 SF, 45+ Ft. Front, with stairs & elevator

**RENTAL:** \$7,510/Mo.

**POSSESSION:** Immediate **TERM:** 5-10 Yrs.

**COMMENTS**: 63,303 Residents within 1/2 mil.

2M Annual subway riders at the nearby 4, 5, 6, N, R, W trains station.

**NEIGHBORS:** Duane Reade, JPM Chase, P.J. Clarke's, Whole Foods, Jersey Mike's, Design Within Reach, BoConcep, Bloomingdale's, Urban Outfitters, Starbucks, Bumble and Bumble, The D & D Building, **in the Design District**, Et al.