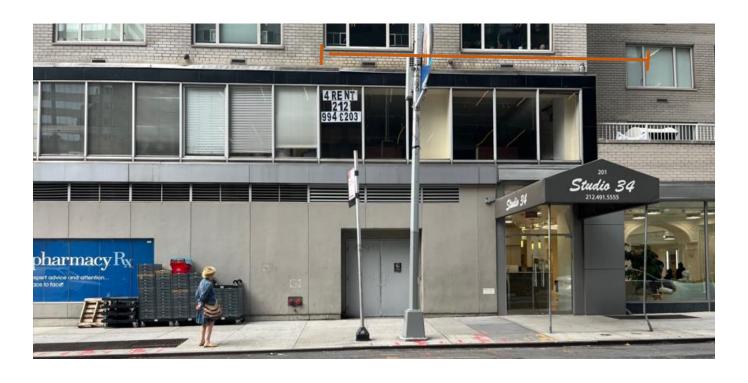

## **N/E/C** 3<sup>rd</sup> **Ave. 201 E.** 56<sup>th</sup> **Street** New York, NY 10022

**SPACE:** Mezz. 1,700 SF, 45+ Ft. Front, with stairs & elevator

**RENTAL:** \$7,510/Mo.

**POSSESSION:** Immediate **TERM:** 5-10 Yrs.