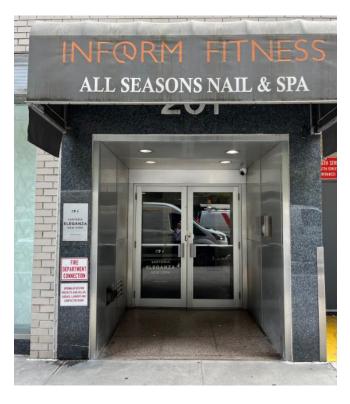

## **N/E/C** 3<sup>rd</sup> **Ave. 201 E.** 56<sup>th</sup> **Street** New York, NY 10022

**SPACE:** Mezz. 1,700 SF, 45+ Ft. Front, with stairs & elevator

**RENTAL:** \$7,510/Mo.

**POSSESSION:** Immediate **TERM:** 5-10 Yrs.