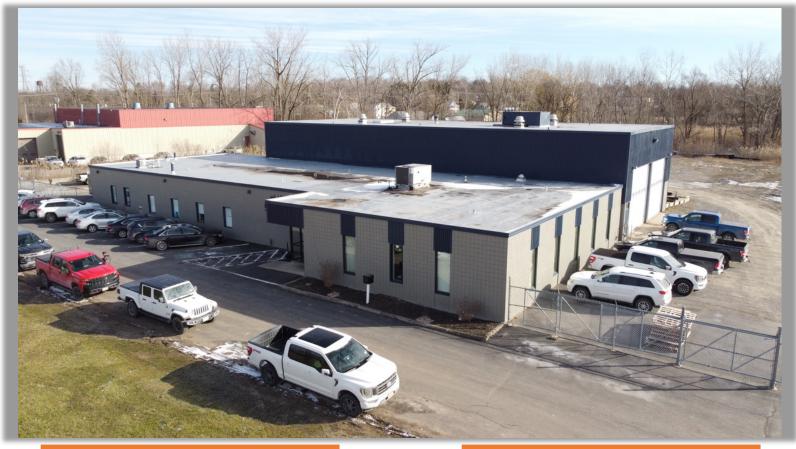

#### 5857 Fisher Rd, East Syracuse, NY

#### **PROPERTY SUMMARY**

Great office/warehouse space available for lease in East Syracuse, NY! The property is conveniently located close to all major roads. The office has been very recently updated, offering 15 private offices (one with a private restroom with shower), a men and women's restroom with 2 stalls each with a 3rd restroom in the warehouse space, and a large sales floor. Lots of parking available and a freshly painted exterior. Contact our team today to schedule your tour!