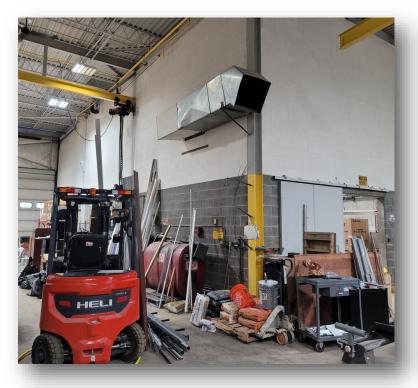

#### **PROPERTY DETAILS**

| Building SF:  | <br>12,810    |
|---------------|---------------|
| Warehouse SF: | <br>5,810     |
| Office SF:    | <br>7,000     |
| Drive-Ins:    | <br>5 Doors   |
| Parcel:       | <br>3.07 AC   |
| Construction: | <br>Masonry   |
| Zoning:       | <br>06        |
| Parking:      | <br>120 Spots |
| Built:        | <br>1968      |
| Renovated:    | <br>2023      |

#### **PROPERTY SUMMARY**

Great office/warehouse space available for lease in East Syracuse, NY! The property is conveniently located close to all major roads. The office has been very recently updated, offering 15 private offices (one with a private restroom with shower), a men and women's restroom with 2 stalls each with a 3rd restroom in the warehouse space, and a large sales floor. Lots of parking available and a freshly painted exterior. Contact our team today to schedule your tour!