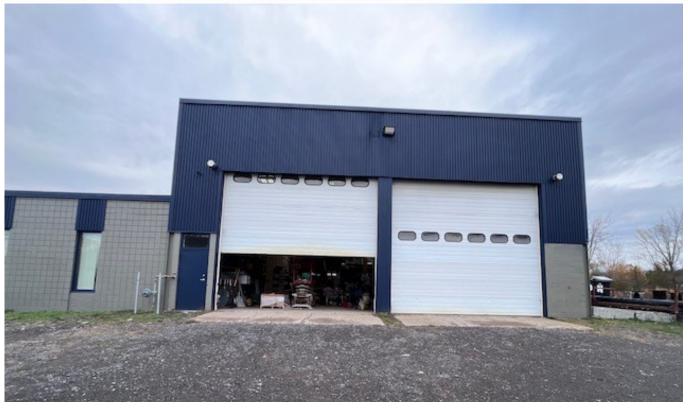

#### **PROPERTY DETAILS**

| Building SF:  | <br>12,810    |
|---------------|---------------|
| Warehouse SF: | <br>5,810     |
| Office SF:    | <br>7,000     |
| Drive-Ins:    | <br>5 Doors   |
| Parcel:       | <br>3.07 AC   |
| Construction: | <br>Masonry   |
| Zoning:       | <br>06        |
| Parking:      | <br>120 Spots |
| Built:        | <br>1968      |
| Renovated:    | <br>2023      |

#### **PROPERTY SUMMARY**

Great office/warehouse space available for lease in East Syracuse, NY! The property is conveniently located close to all major roads. The office has been very recently updated, offering 15 private offices (one with a private restroom with shower), a men and women's restroom with 2 stalls each with a 3rd restroom in the warehouse space, and a large sales floor. Lots of parking available and a freshly painted exterior. Contact our team today to schedule your tour!