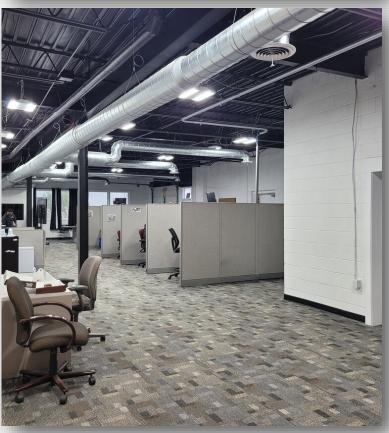

#### **PROPERTY SUMMARY**

Great office/warehouse space available for lease in East Syracuse, NY! The property is conveniently located close to all major roads. The office has been very recently updated, offering 15 private offices (one with a private restroom with shower), a men and women's restroom with 2 stalls each with a 3rd restroom in the warehouse space, and a large sales floor. Lots of parking available and a freshly painted exterior. Contact our team today to schedule your tour!