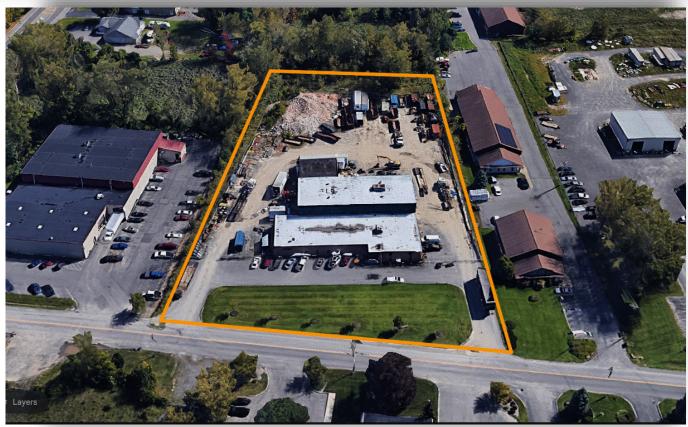

#### **PROPERTY DETAILS**

| Building SF:  | <br>12,810    |
|---------------|---------------|
| Warehouse SF: | <br>5,810     |
| Office SF:    | <br>7,000     |
| Drive-Ins:    | <br>5 Doors   |
| Parcel:       | <br>3.07 AC   |
| Construction: | <br>Masonry   |
| Zoning:       | <br>06        |
| Parking:      | <br>120 Spots |
| Built:        | <br>1968      |
| Renovated:    | <br>2023      |

#### **PROPERTY SUMMARY**

Great office/warehouse space available for lease in East Syracuse, NY! The property is conveniently located close to all major roads. The office has been very recently updated, offering 15 private offices (one with a private restroom with shower), a men and women's restroom with 2 stalls each with a 3rd restroom in the warehouse space, and a large sales floor. Lots of parking available and a freshly painted exterior. Contact our team today to schedule your tour!