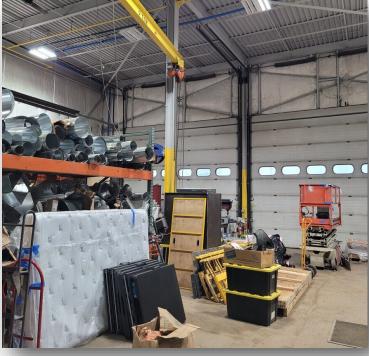

#### **PROPERTY DETAILS**

| Building SF:  | <br>12,810    |
|---------------|---------------|
| Warehouse SF: | <br>5,810     |
| Office SF:    | <br>7,000     |
| Drive-Ins:    | <br>5 Doors   |
| Parcel:       | <br>3.07 AC   |
| Construction: | <br>Masonry   |
| Zoning:       | <br>06        |
| Parking:      | <br>120 Spots |
| Built:        | <br>1968      |
| Renovated:    | <br>2023      |

#### **PROPERTY SUMMARY**

Great office/warehouse space available for lease in East Syracuse, NY! The property is conveniently located close to all major roads. The office has been very recently updated, offering 15 private offices (one with a private restroom with shower), a men and women's restroom with 2 stalls each with a 3rd restroom in the warehouse space, and a large sales floor. Lots of parking available and a freshly painted exterior. Contact our team today to schedule your tour!