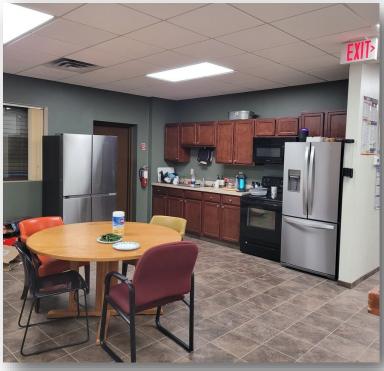

#### **PROPERTY SUMMARY**

Great office/warehouse space available for lease in East Syracuse, NY! The property is conveniently located close to all major roads. The office has been very recently updated, offering 15 private offices (one with a private restroom with shower), a men and women's restroom with 2 stalls each with a 3rd restroom in the warehouse space, and a large sales floor. Lots of parking available and a freshly painted exterior. Contact our team today to schedule your tour!