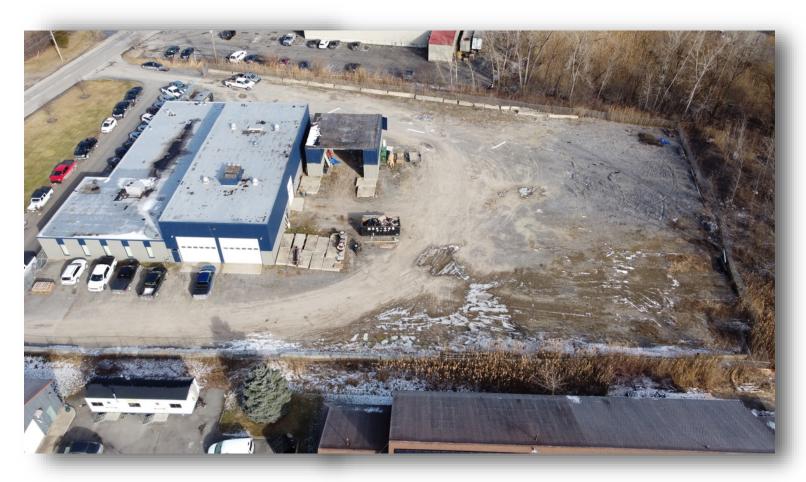

#### 5857 Fisher Rd, East Syracuse, NY

#### **PROPERTY DETAILS**

| Building SF:  | <br>12,810    |
|---------------|---------------|
| Warehouse SF: | <br>5,810     |
| Office SF:    | <br>7,000     |
| Drive-Ins:    | <br>5 Doors   |
| Parcel:       | <br>3.07 AC   |
| Construction: | <br>Masonry   |
| Zoning:       | <br>06        |
| Parking:      | <br>120 Spots |
| Built:        | <br>1968      |
| Renovated:    | <br>2023      |

#### **PROPERTY SUMMARY**

Great office/warehouse space available for lease in East Syracuse, NY! The property is conveniently located close to all major roads. The office has been very recently updated, offering 15 private offices (one with a private restroom with shower), a men and women's restroom with 2 stalls each with a 3rd restroom in the warehouse space, and a large sales floor. Lots of parking available and a freshly painted exterior. Contact our team today to schedule your tour!