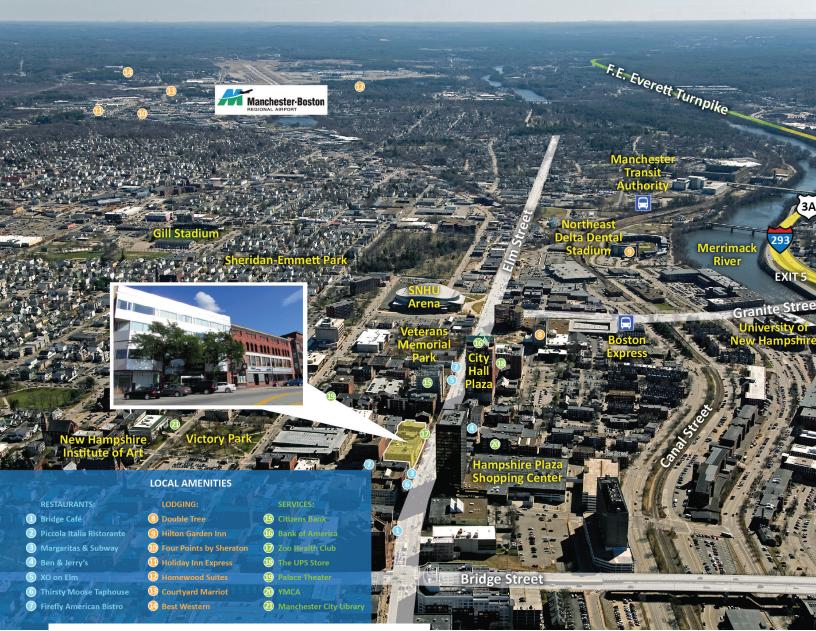

# JOHNFLATLEY Company

The Atrium building offers first-class office and retail space in the heart of Downtown Manchester. The property is easily accessible, and highly visible, as it sits only a short distance from Interstate 293 and

the F.E. Everett Turnpike, along Elm Street. With an address in such a thriving area, its tenants enjoy dozens of amenities within walking distance, including restaurants, banks, cafes, hotels, outdoor spaces and much more.

### **Amenities:**

- Prominent Elm Street address with High Visibility in Downtown
- Exposed Brick & Beam Interior with a 3 Story Central Atrium allowing Ample Natural Light throughout the Property
- Subway<sup>®</sup> Restaurant on-site
- On-site Maintenance Staff
- Direct Access to Major Highways & Manchester-Boston Airport