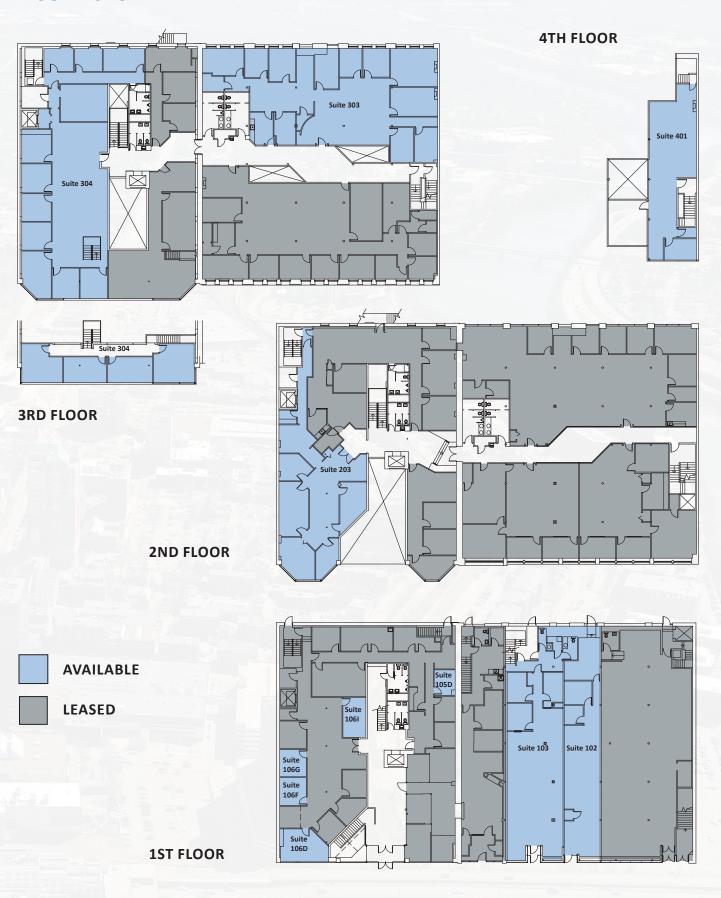

## **Availabilities:**

1st Floor:

Suite 102: 1,406 SF\*\*
Suite 103: 2,230 SF\*\*
Suite 105D: 135 SF
Suite 106D: 300 SF
Suite 106F: 154 SF
Suite 106G: 152 SF
Suite 106I: 199 SF

\*\*Retail Space

2nd Floor:

Suite 203: **2,295** SF

3rd Floor:

Suite 303: 4,400 SF Suite 304: 5,182 SF

4th Floor:

Suite 401: 1,699 SF

## **Floor Plans:**