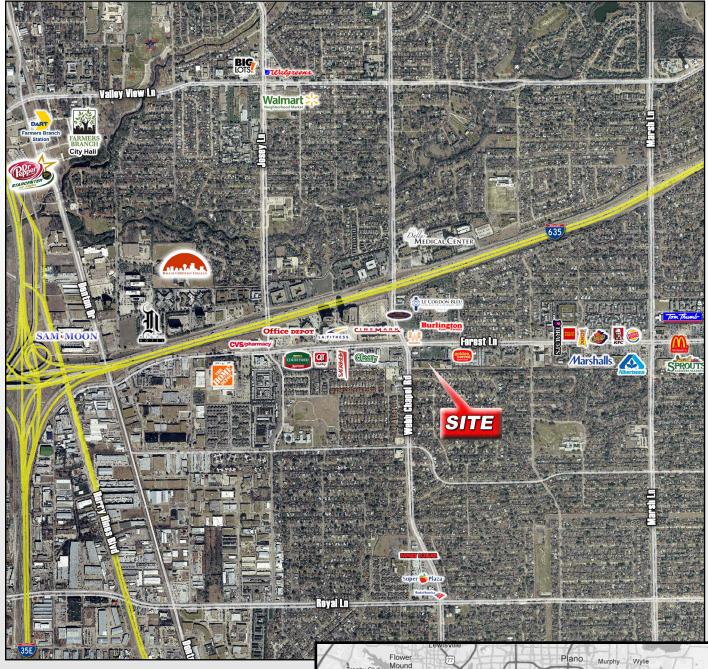

### PROPERTY HIGHLIGHTS

- Located at the southeast corner of Forest Lane & Webb Chapel Rd in Dallas, Texas
- 100,000 SF Shopping Center with regional appeal
- Major Tenants include: ALDI, El Fenix, Ace Mart, First Cash, Starbucks, Wingstop, Cici's Pizza & Pearle Vision
- Just south of LBJ / I-635

# **TRAFFIC GENERATORS**

## **TRAFFIC COUNTS**

Webb Chapel: 27,056 VPD (TXDOT 2009) Forest Ln: 24,806 (TXDOT 2009) I-635: 239,000 VPD (TXDOT 2010)