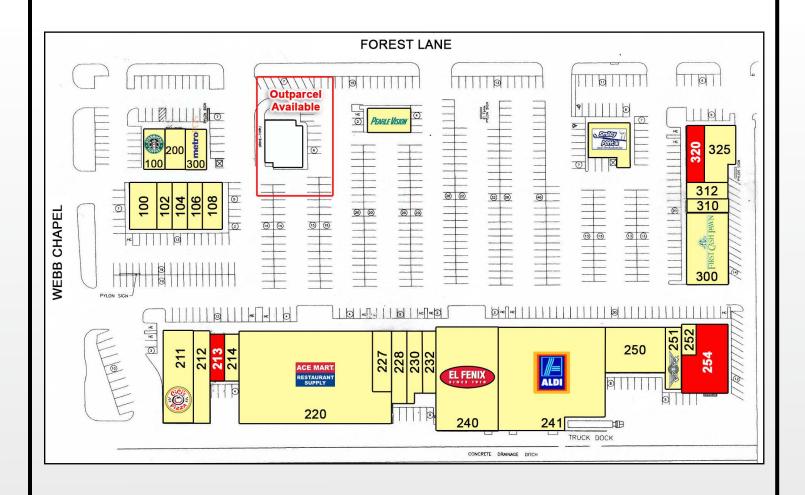

# **AVAILABLE SPACE**

1,200 SF - 3,770 SF Outparcel on Forest Lane Available

# **Webb Chapel Village - Dallas, Texas**

213 AVAILABLE 1,200 SF

254 AVAILABLE 3,730 SF

**320 AVAILABLE 1,885 SF** 

(finished out medical space)

**OUTPARCEL AVAILABLE ON FOREST LANE** 

David E. Claassen Investments, Inc. 214-361-8300 david@claasseninvestments.com