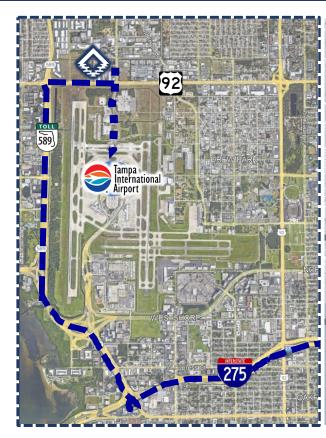

#### 50,601 SF Available New Class A Distribution Center

DISTANCES & DRIVE-TIMES

92 HILLSBOROUGH AVE. - 500' - 1 MIN.

7 TAMPA INT'L AIRPORT – 0.8 MILES – 3 MIN.

VETERANS EXPRESSWAY -0.9 MILES -3 MIN.

60 SR-60 – 2.8 MILES – 7 MIN.

275 I-275 – 4.6 MILES – 9 MIN.

 $\boxed{4}$  I-4 – 8.0 miles – 14 min.

SELMON EXPRESSWAY -8.1 MILES -15 MIN.

PORT OF TAMPA -9.9 MILES -18 MIN.

75 - 13 MILES - 22 MIN.

(301) U.S. HIGHWAY 301 - 13.9 MILES -25 MIN.