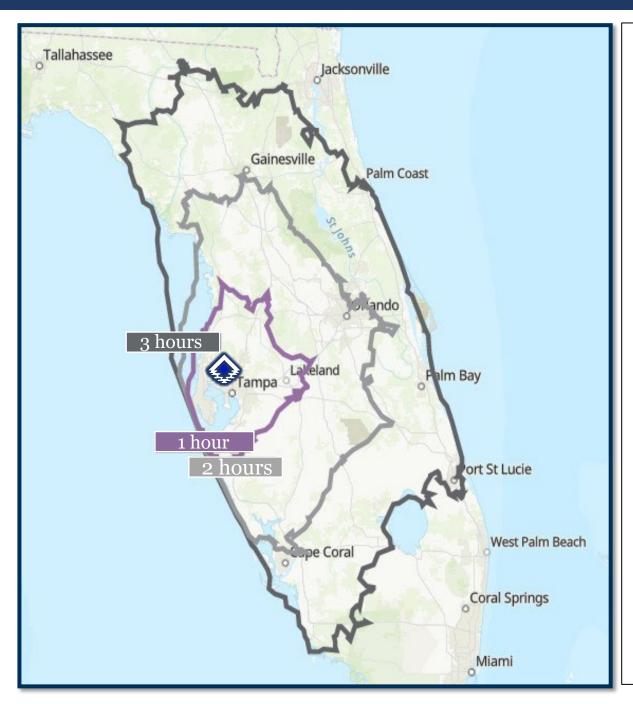

#### 50,601 SF Available New Class A Distribution Center

DISTANCES & DRIVE-TIMES

92 HILLSBOROUGH AVE. - 500' - 1 MIN.

7 TAMPA INT'L AIRPORT – 0.8 MILES – 3 MIN.

VETERANS EXPRESSWAY -0.9 MILES -3 MIN.

60 SR-60 – 2.8 MILES – 7 MIN.

275 I-275 – 4.6 MILES – 9 MIN.

 $\boxed{4}$  I-4 – 8.0 miles – 14 min.

SELMON EXPRESSWAY -8.1 MILES -15 MIN.

PORT OF TAMPA -9.9 MILES -18 MIN.

75 - 13 MILES - 22 MIN.

(301) U.S. HIGHWAY 301 - 13.9 MILES -25 MIN.