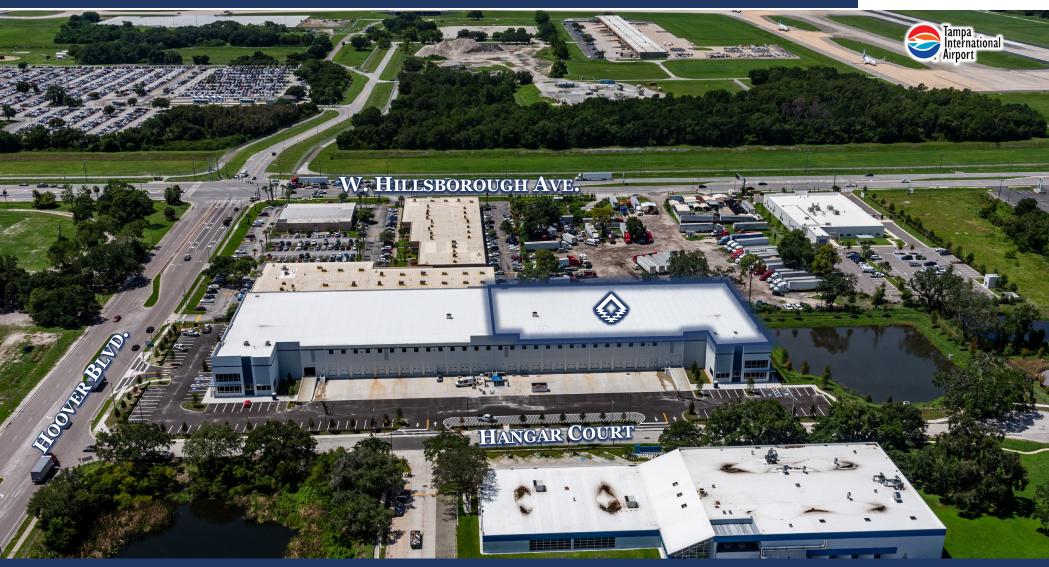

#### **SPACE FOR LEASE – INFORMATION**

- COMPLETION DATE: Q4 2024
- CLASS A INDUSTRIAL BUILDING
- 50,601 SF SUITE
- ONE (1) 2,888 SF SPEC OFFICE
- BUILDING DIMENSIONS: 585'W X 165'D
- COLUMN SPACING: 52'W X 52'6"D, 60' SPEED BAY
- 32' CLEAR HEIGHT

- 13 (9' X 10') DOCK-HIGH DOORS
- 1 (12' X 14') DRIVE-IN DOORS WITH RAMP
- 120' TRUCK COURT DEPTH
- ESFR SPRINKLER SYSTEM
- 1,600A, 480V, 3-PHASE POWER (UP TO 2,400A)
- AMPLE EMPLOYEE PARKING
- HIGH-BAY LED LIGHTING