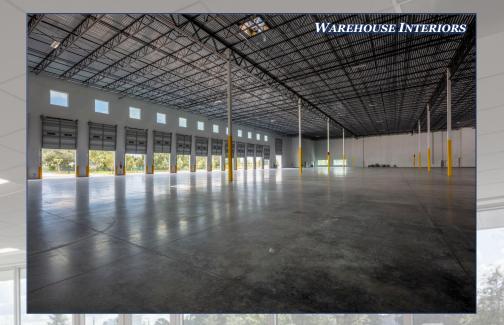

#### **SPACE FOR LEASE – INFORMATION**

- COMPLETION DATE: Q4 2024
- CLASS A INDUSTRIAL BUILDING
- 50,601 SF SUITE
- ONE (1) 2,888 SF SPEC OFFICE
- BUILDING DIMENSIONS: 585'W X 165'D
- COLUMN SPACING: 52'W X 52'6"D, 60' SPEED BAY
- 32' CLEAR HEIGHT

- 13 (9' X 10') DOCK-HIGH DOORS
- 1 (12' X 14') DRIVE-IN DOORS WITH RAMP
- 120' TRUCK COURT DEPTH
- ESFR SPRINKLER SYSTEM
- 1,600A, 480V, 3-PHASE POWER (UP TO 2,400A)
- AMPLE EMPLOYEE PARKING
- HIGH-BAY LED LIGHTING