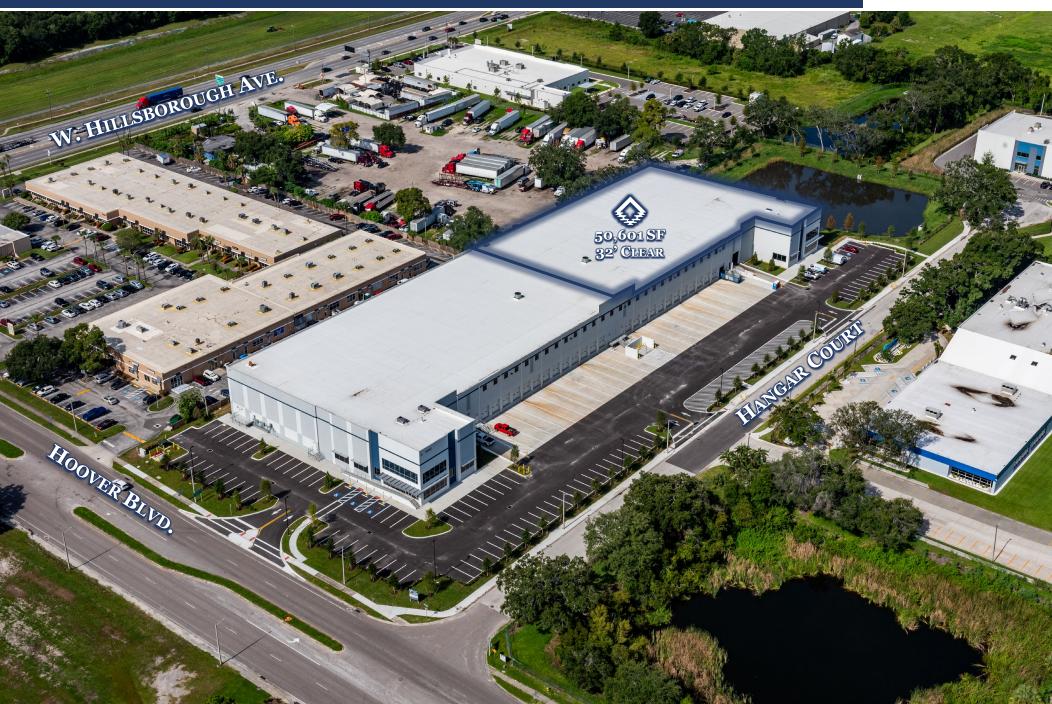

#### 50,601 SF Available New Class A Distribution Center

DISTANCES & DRIVE-TIMES

92 HILLSBOROUGH AVE. - 500' - 1 MIN.

7 TAMPA INT'L AIRPORT – 0.8 MILES – 3 MIN.

VETERANS EXPRESSWAY -0.9 MILES -3 MIN.

60 SR-60 – 2.8 MILES – 7 MIN.

275 I-275 – 4.6 MILES – 9 MIN.

 $\boxed{4}$  I-4 – 8.0 miles – 14 min.

SELMON EXPRESSWAY -8.1 MILES -15 MIN.

PORT OF TAMPA -9.9 MILES -18 MIN.

75 - 13 MILES - 22 MIN.

(301) U.S. HIGHWAY 301 - 13.9 MILES -25 MIN.