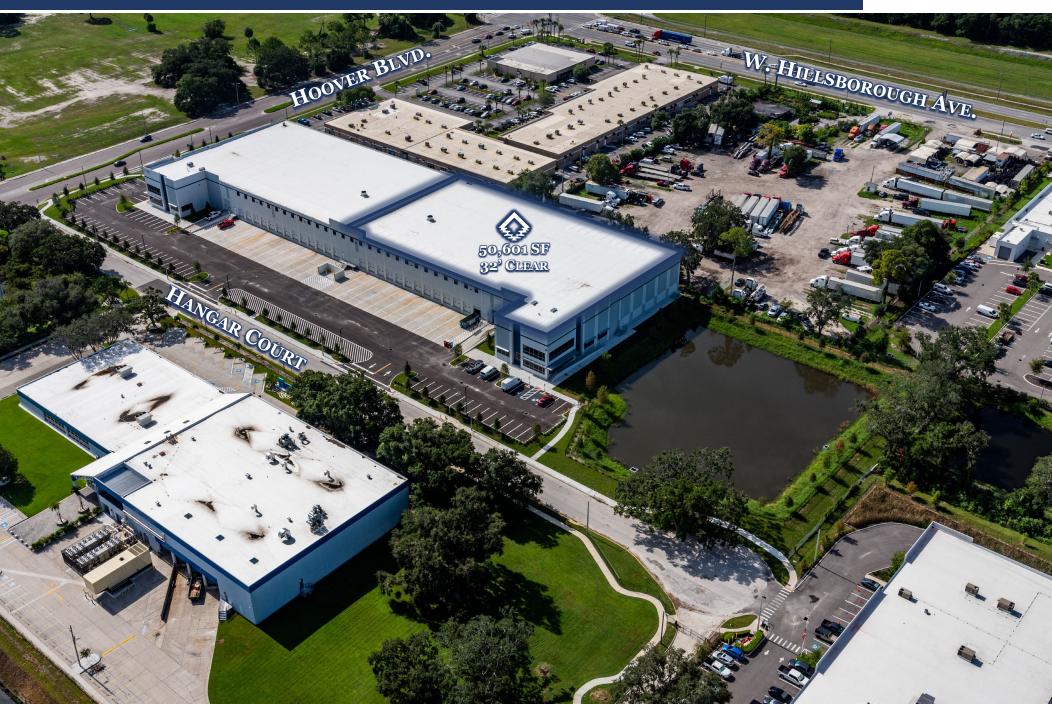

#### 50,601 SF Available New Class A Distribution Center

DISTANCES & DRIVE-TIMES

92 HILLSBOROUGH AVE. - 500' - 1 MIN.

7 TAMPA INT'L AIRPORT – 0.8 MILES – 3 MIN.

VETERANS EXPRESSWAY -0.9 MILES -3 MIN.

60 SR-60 – 2.8 MILES – 7 MIN.

275 I-275 – 4.6 MILES – 9 MIN.

 $\boxed{4}$  I-4 – 8.0 miles – 14 min.

SELMON EXPRESSWAY -8.1 MILES -15 MIN.

PORT OF TAMPA -9.9 MILES -18 MIN.

75 - 13 MILES - 22 MIN.

(301) U.S. HIGHWAY 301 - 13.9 MILES -25 MIN.