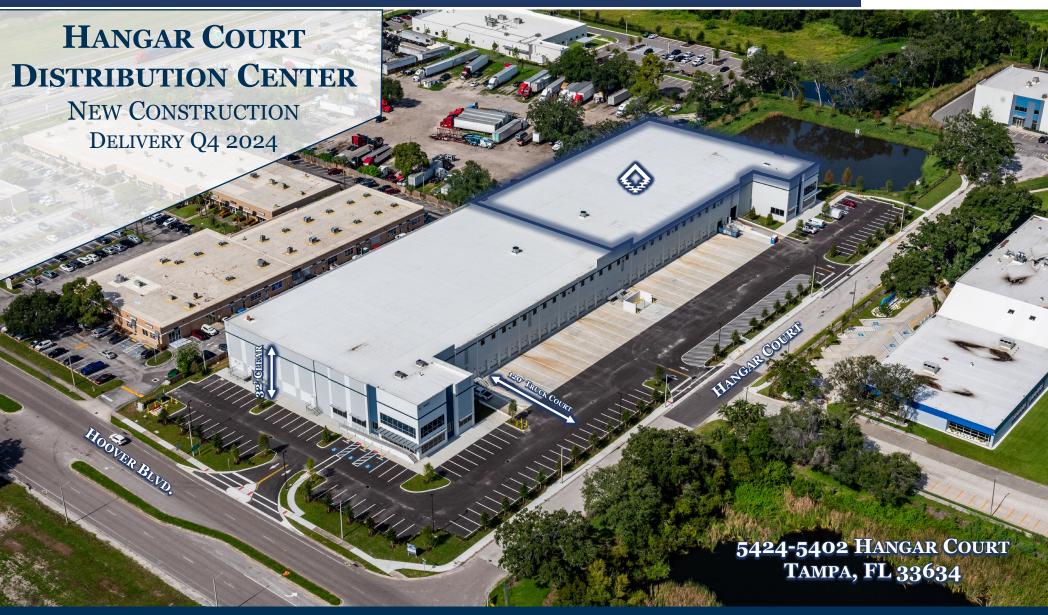

### FOR LEASE |

#### 50,601 SF Available New Class A Distribution Center

PETER CECORA, SIOR 813-387-1297 Peter.Cecora@ill.com JOHN DUNPHY, CCIM, SIOR 813-387-1312 JohnC.Dunphy@ill.com

#### **SPACE FOR LEASE – INFORMATION**

- COMPLETION DATE: Q4 2024
- CLASS A INDUSTRIAL BUILDING
- 50,601 SF SUITE
- ONE (1) 2,888 SF SPEC OFFICE
- BUILDING DIMENSIONS: 585'W X 165'D
- COLUMN SPACING: 52'W X 52'6"D, 60' SPEED BAY
- 32' CLEAR HEIGHT