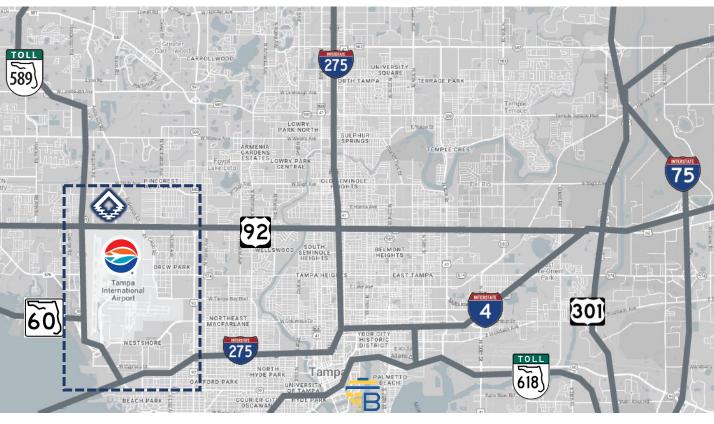

#### 50,601 SF Available New Class A Distribution Center

DISTANCES & DRIVE-TIMES

92 HILLSBOROUGH AVE. - 500' - 1 MIN.

7 TAMPA INT'L AIRPORT – 0.8 MILES – 3 MIN.

VETERANS EXPRESSWAY -0.9 MILES -3 MIN.

60 SR-60 – 2.8 MILES – 7 MIN.

275 I-275 – 4.6 MILES – 9 MIN.

 $\boxed{4}$  I-4 – 8.0 miles – 14 min.

SELMON EXPRESSWAY -8.1 MILES -15 MIN.

PORT OF TAMPA -9.9 MILES -18 MIN.

75 - 13 MILES - 22 MIN.

(301) U.S. HIGHWAY 301 - 13.9 MILES -25 MIN.