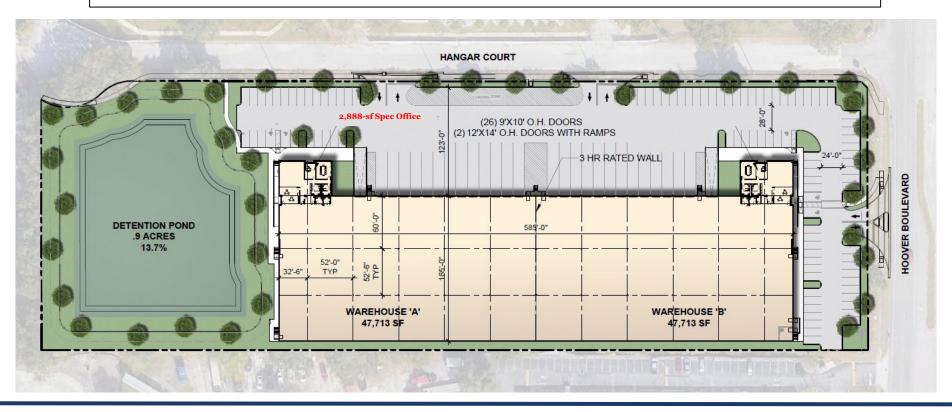

#### **SPACE FOR LEASE – INFORMATION**

- COMPLETION DATE: Q4 2024
- CLASS A INDUSTRIAL BUILDING
- 50,601 SF SUITE
- ONE (1) 2,888 SF SPEC OFFICE
- BUILDING DIMENSIONS: 585'W X 165'D
- COLUMN SPACING: 52'W X 52'6"D, 60' SPEED BAY
- 32' CLEAR HEIGHT

- 13 (9' X 10') DOCK-HIGH DOORS
- 1 (12' X 14') DRIVE-IN DOORS WITH RAMP
- 120' TRUCK COURT DEPTH
- ESFR SPRINKLER SYSTEM
- 1,600A, 480V, 3-PHASE POWER (UP TO 2,400A)
- AMPLE EMPLOYEE PARKING
- HIGH-BAY LED LIGHTING