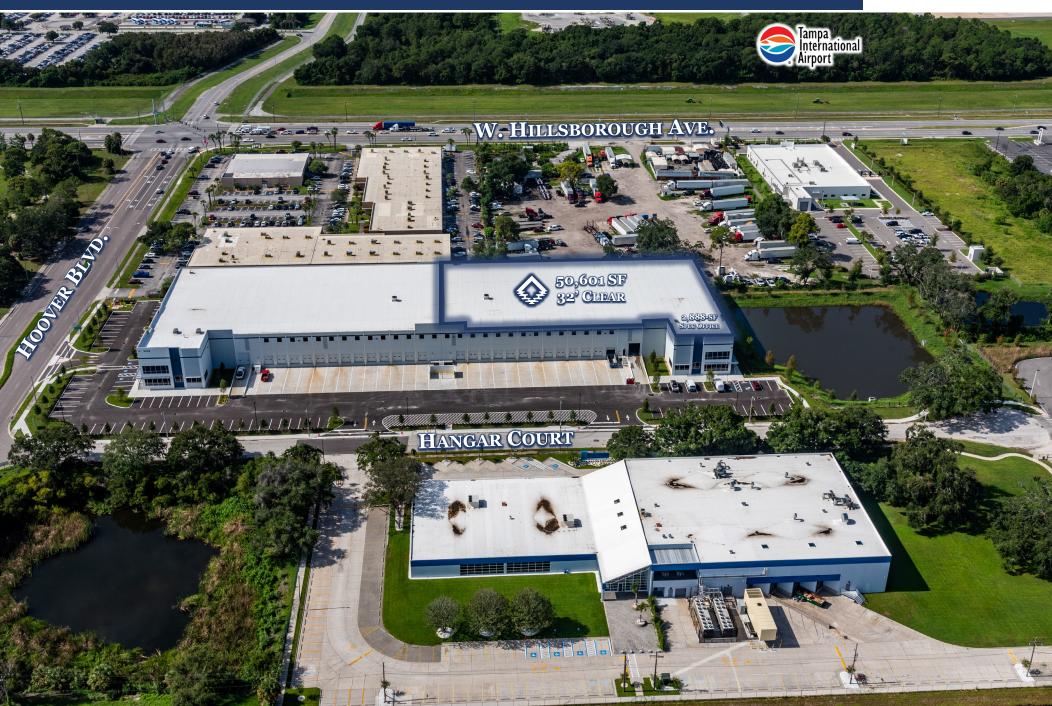

#### **SPACE FOR LEASE – INFORMATION**

- COMPLETION DATE: Q4 2024
- CLASS A INDUSTRIAL BUILDING
- 50,601 SF SUITE
- ONE (1) 2,888 SF SPEC OFFICE
- BUILDING DIMENSIONS: 585'W X 165'D
- COLUMN SPACING: 52'W X 52'6"D, 60' SPEED BAY
- 32' CLEAR HEIGHT

- 13 (9' X 10') DOCK-HIGH DOORS
- 1 (12' X 14') DRIVE-IN DOORS WITH RAMP
- 120' TRUCK COURT DEPTH
- ESFR SPRINKLER SYSTEM
- 1,600A, 480V, 3-PHASE POWER (UP TO 2,400A)
- AMPLE EMPLOYEE PARKING
- HIGH-BAY LED LIGHTING

#### 50,601 SF Available New Class A Distribution Center

DISTANCES & DRIVE-TIMES

92 HILLSBOROUGH AVE. - 500' - 1 MIN.

7 TAMPA INT'L AIRPORT – 0.8 MILES – 3 MIN.

VETERANS EXPRESSWAY -0.9 MILES -3 MIN.

60 SR-60 – 2.8 MILES – 7 MIN.

275 I-275 – 4.6 MILES – 9 MIN.

 $\boxed{4}$  I-4 – 8.0 miles – 14 min.

SELMON EXPRESSWAY -8.1 MILES -15 MIN.

PORT OF TAMPA -9.9 MILES -18 MIN.

75 - 13 MILES - 22 MIN.

(301) U.S. HIGHWAY 301 - 13.9 MILES -25 MIN.