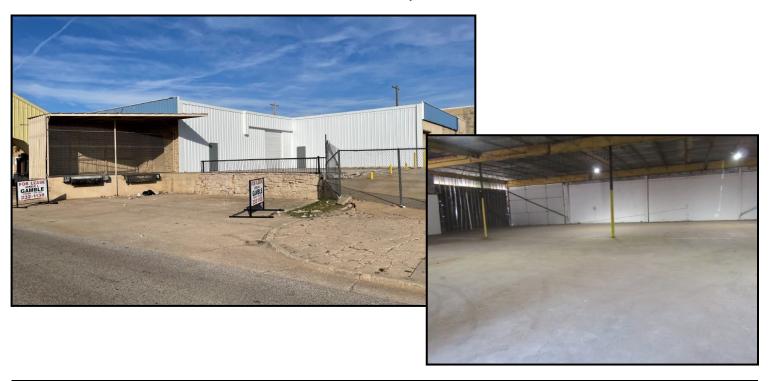

## FOR LEASE

14,500± Sq.Ft. Warehouse with Yard 915 SW 5th St.

Oklahoma City, OK

| PROPERTY FEATURES                                                                         |                                 |
|-------------------------------------------------------------------------------------------|---------------------------------|
| 14,500± Sq.Ft. Stone & Masonry Warehouse ~ Northwest Corner of SW 5th St. & Classen Blvd. |                                 |
| Small Fenced & Paved Yard                                                                 | 18-Ft. Ceiling Height           |
| 3 Drive-In, Ground-Level Doors                                                            | Zoned "I-2" Moderate Industrial |
| 2 Dock-High Doors                                                                         | Easy Access to I-40 & Downtown  |
| Lease Price: \$4.50 Per Sq.Ft. Per Year, Plus Taxes & Insurance                           |                                 |