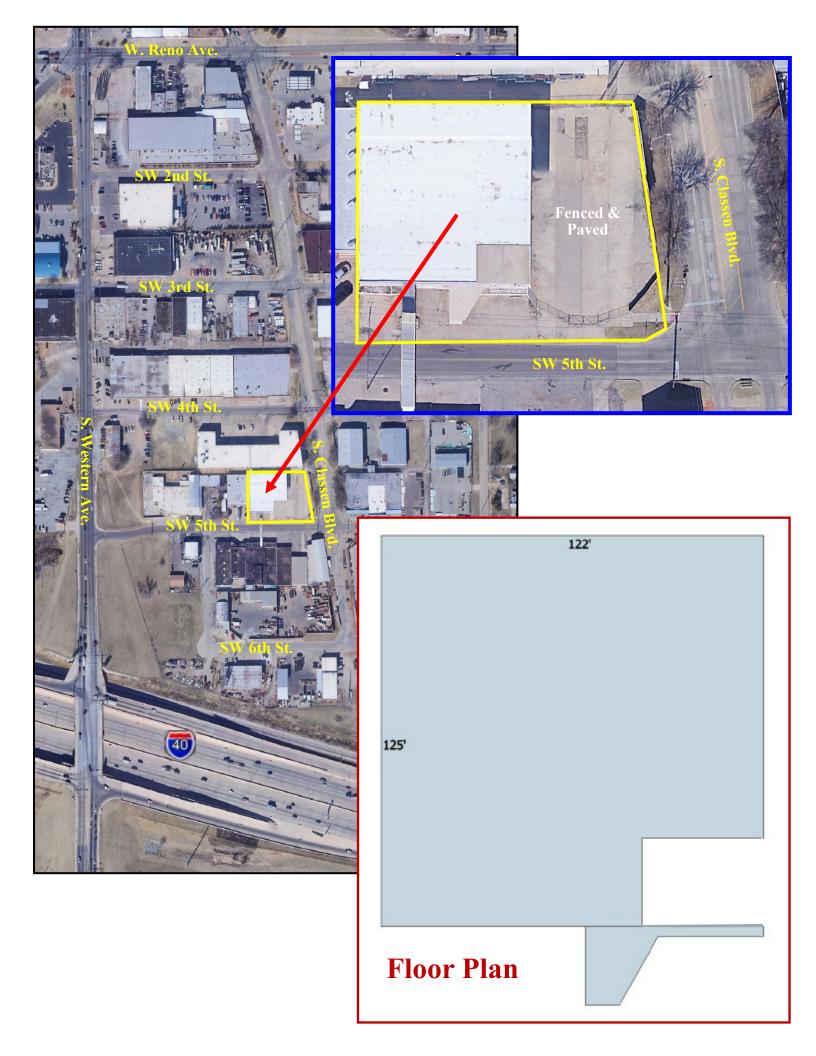

## FOR LEASE

14,500± Sq.Ft. Warehouse with Yard 915 SW 5th St.

Oklahoma City, OK

| PROPERTY FEATURES                                                                         |                                 |
|-------------------------------------------------------------------------------------------|---------------------------------|
| 14,500± Sq.Ft. Stone & Masonry Warehouse ~ Northwest Corner of SW 5th St. & Classen Blvd. |                                 |
| Small Fenced & Paved Yard                                                                 | 18-Ft. Ceiling Height           |
| 3 Drive-In, Ground-Level Doors                                                            | Zoned "I-2" Moderate Industrial |
| 2 Dock-High Doors                                                                         | Easy Access to I-40 & Downtown  |
| Lease Price: \$4.50 Per Sq.Ft. Per Year, Plus Taxes & Insurance                           |                                 |