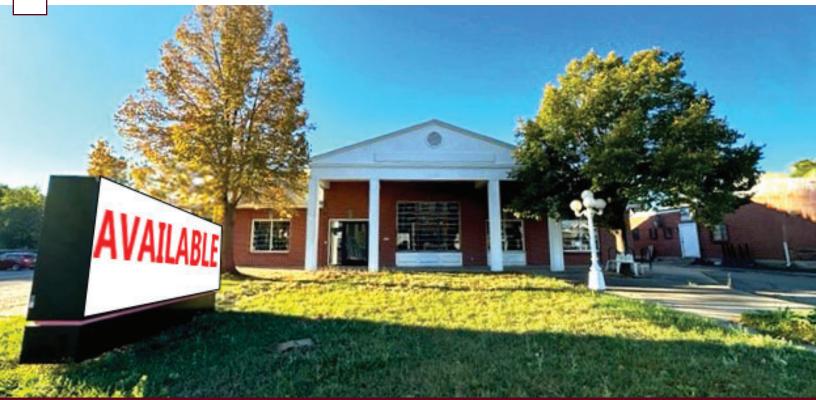

# 38TH AVE., WHEAT RIDGE, CO 80033

RETAIL | 6,000 SQUARE FEET | \$1,600,000

### **PROPERTY HIGHLIGHTS**

ALE

S

പ

О ц

Freestanding Building on Large Lot with Ample Off Street Parking. High Density Area off 38th Ave. in Wheat Ridge. Renovated with 3,000 SF on Main Level and 3,000 SF in Insulated Basement. All New Flooring, Furnaces, HVAC, Lighting, Plumbing, & Electrical Monument Sign Facing Busy 38th Ave.