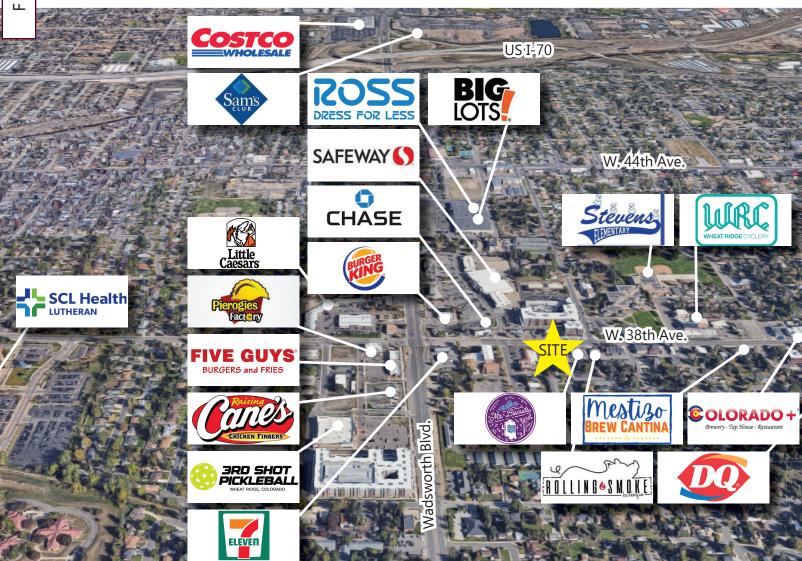

### **PROPERTY HIGHLIGHTS**

ALE

S

പ

О ц

Freestanding Building on Large Lot with Ample Off Street Parking. High Density Area off 38th Ave. in Wheat Ridge. Renovated with 3,000 SF on Main Level and 3,000 SF in Insulated Basement. All New Flooring, Furnaces, HVAC, Lighting, Plumbing, & Electrical Monument Sign Facing Busy 38th Ave.

TRAFFIC COUNTS: 17,676 VPD - 38th Ave. & Vance St. 43,329 VPD - 38th Ave. & Wadsworth Blvd.

| DEMOGRAPHICS (2023) | 1 MILE    | 3 MILE    | 5 MILE    |
|---------------------|-----------|-----------|-----------|
| Est. Population     | 14,093    | 139,254   | 378,626   |
| Avg. HH Income      | \$105,880 | \$110,733 | \$114,877 |
| Total Housing Units | 6,985     | 69,248    | 182,619   |