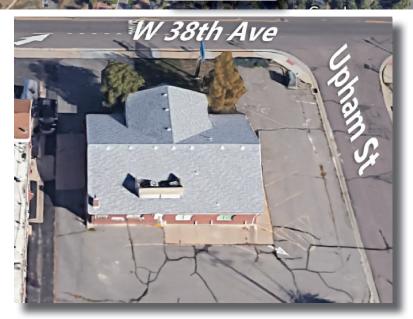

### **PROPERTY HIGHLIGHTS**

ALE

S

പ

О ц

Freestanding Building on Large Lot with Ample Off Street Parking. High Density Area off 38th Ave. in Wheat Ridge. Renovated with 3,000 SF on Main Level and 3,000 SF in Insulated Basement. All New Flooring, Furnaces, HVAC, Lighting, Plumbing, & Electrical Monument Sign Facing Busy 38th Ave.