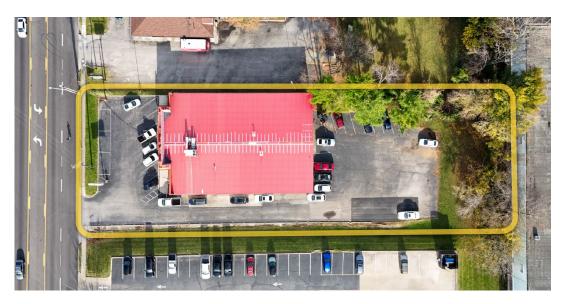

#### 1314 Russell Cave Rd Overview

- Free Standing ± 9,530 SF Building on a 0.95 acre lot
- Zoned I-1
- · Just off New Circle Road
- ± 1 Mile from I-75/ I-64
- Flexible building with ± 3,400 SF of Office / Retail space and ± 6,100 of Warehouse / Storage Space
- Building constructed from concrete block, brick, and steel
- Features a 16'x12' bay door, 16' clear height ceilings, and a large pylon sign
- 28 Striped Parking Spaces Currently
- Sale Price: \$1,050,000
- Lease Rate: \$9.50 SF/yr (NNN)