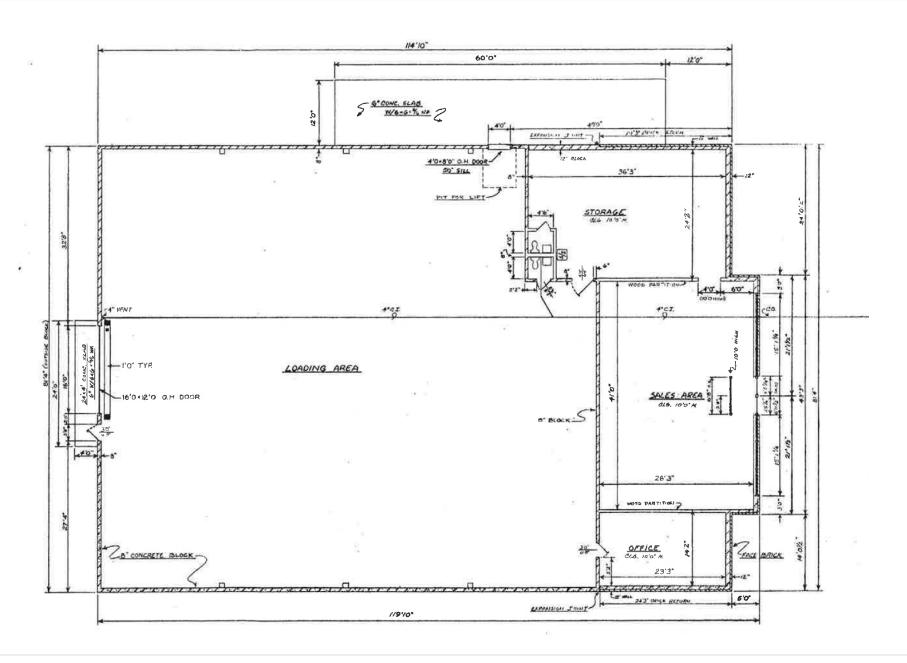

# FOR SALE OR LEASE

1314 Russell Cave Rd Lexington, ky



Gordy Hoagland, CCIM 502.387.1734

ghoagland@whiteoakcre.com



Connor Hobbs

502.724.5924

chobbs@whiteoakcre.com

#### 1314 Russell Cave Rd Overview

- Free Standing ± 9,530 SF Building on a 0.95 acre lot
- Zoned I-1
- · Just off New Circle Road
- ± 1 Mile from I-75/ I-64
- Flexible building with ± 3,400 SF of Office / Retail space and ± 6,100 of Warehouse / Storage Space
- Building constructed from concrete block, brick, and steel
- Features a 16'x12' bay door, 16' clear height ceilings, and a large pylon sign
- 28 Striped Parking Spaces Currently
- Sale Price: \$1,050,000
- Lease Rate: \$9.50 SF/yr (NNN)









### Floor Plan





## Businesses Near Offering





## Surrounding Area