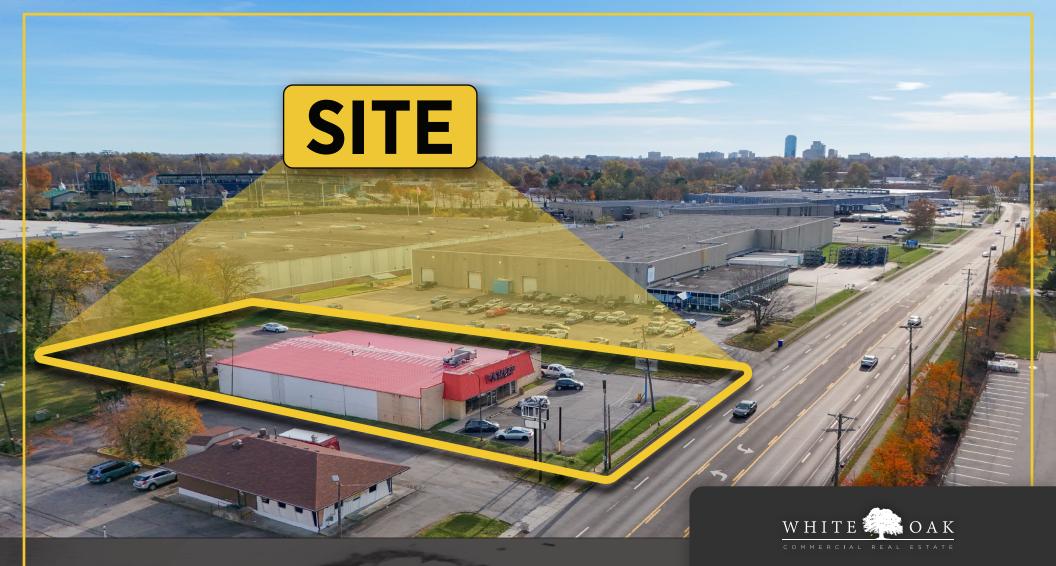

#### 1314 Russell Cave Rd Overview

- Free Standing ± 9,530 SF Building on a 0.95 acre lot
- Zoned I-1
- · Just off New Circle Road
- ± 1 Mile from I-75/ I-64
- Flexible building with ± 3,400 SF of Office / Retail space and ± 6,100 of Warehouse / Storage Space
- Building constructed from concrete block, brick, and steel
- Features a 16'x12' bay door, 16' clear height ceilings, and a large pylon sign
- 28 Striped Parking Spaces Currently
- Sale Price: \$1,050,000
- Lease Rate: \$9.50 SF/yr (NNN)

## Surrounding Area