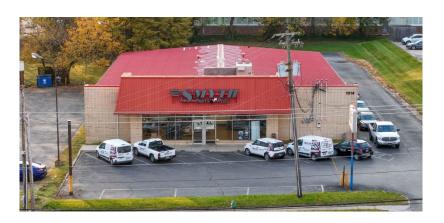

#### 1314 Russell Cave Rd Overview

- Free Standing ± 9,530 SF Building on a 0.95 acre lot
- Zoned I-1
- · Just off New Circle Road
- ± 1 Mile from I-75/ I-64
- Flexible building with ± 3,400 SF of Office / Retail space and ± 6,100 of Warehouse / Storage Space
- Building constructed from concrete block, brick, and steel
- Features a 16'x12' bay door, 16' clear height ceilings, and a large pylon sign
- 28 Striped Parking Spaces Currently
- Sale Price: \$1,050,000
- Lease Rate: \$9.50 SF/yr (NNN)