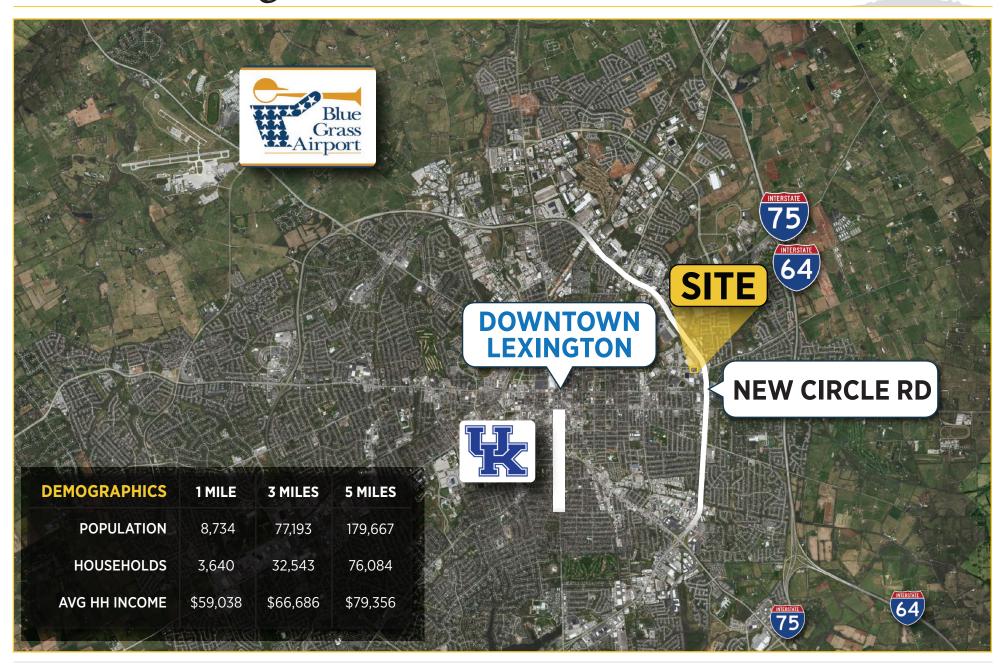

# FOR SALE OR LEASE

1314 Russell Cave Rd Lexington, ky



Gordy Hoagland, CCIM 502.387.1734

ghoagland@whiteoakcre.com



Connor Hobbs

502.724.5924

chobbs@whiteoakcre.com

#### 1314 Russell Cave Rd Overview

- Free Standing ± 9,530 SF Building on a 0.95 acre lot
- Zoned I-1
- · Just off New Circle Road
- ± 1 Mile from I-75/ I-64
- Flexible building with ± 3,400 SF of Office / Retail space and ± 6,100 of Warehouse / Storage Space
- Building constructed from concrete block, brick, and steel
- Features a 16'x12' bay door, 16' clear height ceilings, and a large pylon sign
- 28 Striped Parking Spaces Currently
- Sale Price: \$1,050,000
- Lease Rate: \$9.50 SF/yr (NNN)









### Floor Plan





## Businesses Near Offering





## Surrounding Area