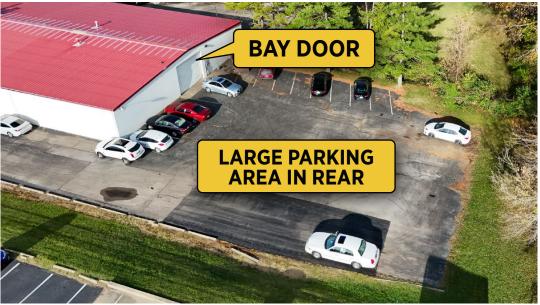

#### 1314 Russell Cave Rd Overview

- Free Standing ± 9,530 SF Building on a 0.95 acre lot
- Zoned I-1
- · Just off New Circle Road
- ± 1 Mile from I-75/ I-64
- Flexible building with ± 3,400 SF of Office / Retail space and ± 6,100 of Warehouse / Storage Space
- Building constructed from concrete block, brick, and steel
- Features a 16'x12' bay door, 16' clear height ceilings, and a large pylon sign
- 28 Striped Parking Spaces Currently
- Sale Price: \$1,050,000
- Lease Rate: \$9.50 SF/yr (NNN)