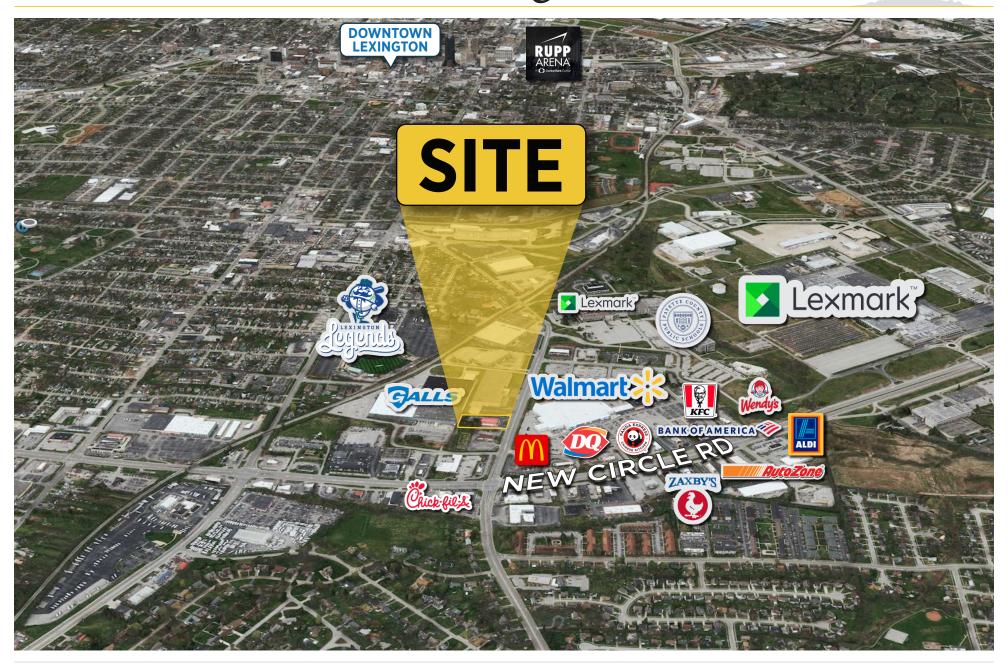

# FOR SALE OR LEASE

1314 Russell Cave Rd Lexington, ky



Gordy Hoagland, CCIM 502.387.1734

ghoagland@whiteoakcre.com



Connor Hobbs

502.724.5924

chobbs@whiteoakcre.com

#### 1314 Russell Cave Rd Overview

- Free Standing ± 9,530 SF Building on a 0.95 acre lot
- Zoned I-1
- · Just off New Circle Road
- ± 1 Mile from I-75/ I-64
- Flexible building with ± 3,400 SF of Office / Retail space and ± 6,100 of Warehouse / Storage Space
- Building constructed from concrete block, brick, and steel
- Features a 16'x12' bay door, 16' clear height ceilings, and a large pylon sign
- 28 Striped Parking Spaces Currently
- Sale Price: \$1,050,000
- Lease Rate: \$9.50 SF/yr (NNN)









### Floor Plan





## Businesses Near Offering





## Surrounding Area