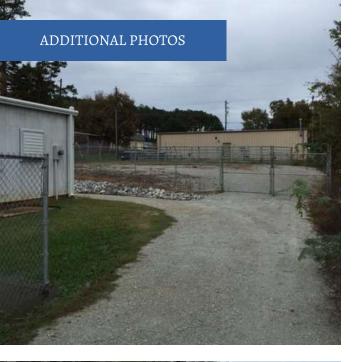

- -3,200 sq ft of warehouse
- -800 sq ft of office (with shower in bathroom and washer/dryer hookups)
- -loading dock
- -2 drive in doors
- -heavy 3 phase power
- -fenced laydown yard for equipment, vehicles, and trailers (.11 acres)
- -fully conditioned