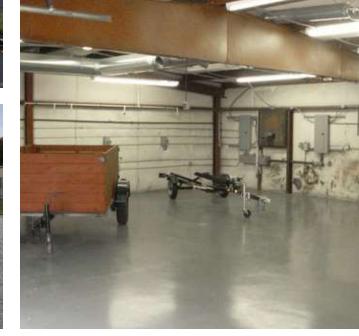

## **PROPERTY DESCRIPTION**

517 Concord Industrial Ln is a 4,000 sq ft flex building ready for occupancy beginning January 15, 2025. It is an excellent option for a variety of business users as it offers warehouse/storage, office, laydown, loading dock/drive in doors, and is fully conditioned.

- -3,200 sq ft of warehouse
- -800 sq ft of office (with shower in bathroom and washer/dryer hookups)
- -loading dock
- -2 drive in doors
- -heavy 3 phase power
- -fenced laydown yard for equipment, vehicles, and trailers (.11 acres)
- -fully conditioned