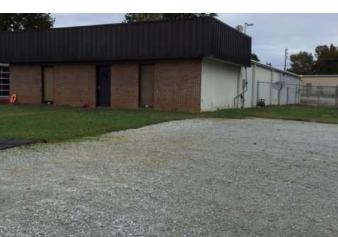

- -3,200 sq ft of warehouse
- -800 sq ft of office (with shower in bathroom and washer/dryer hookups)
- -loading dock
- -2 drive in doors
- -heavy 3 phase power
- -fenced laydown yard for equipment, vehicles, and trailers (.11 acres)
- -fully conditioned