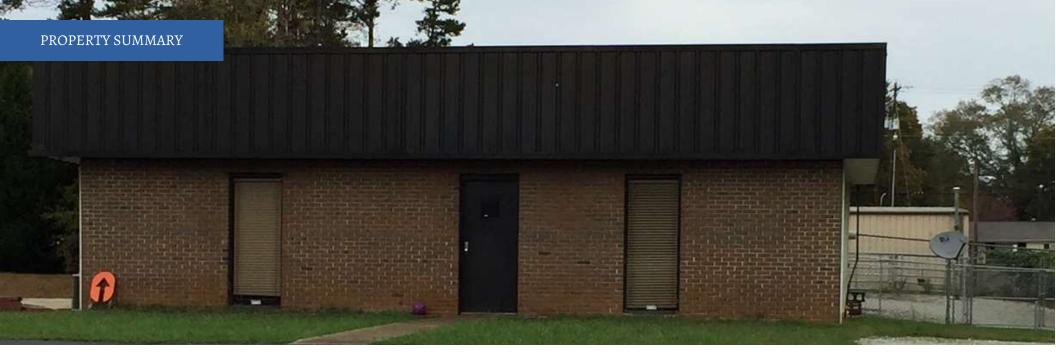

## **PROPERTY DESCRIPTION**

517 Concord Industrial Ln is a 4,000 sq ft flex building ready for occupancy beginning January 15, 2025. It is an excellent option for a variety of business users as it offers warehouse/storage, office, laydown, loading dock/drive in doors, and is fully conditioned.

- -3,200 sq ft of warehouse
- -800 sq ft of office (with shower in bathroom and washer/dryer hookups)
- -loading dock
- -2 drive in doors
- -heavy 3 phase power
- -fenced laydown yard for equipment, vehicles, and trailers (.11 acres)
- -fully conditioned