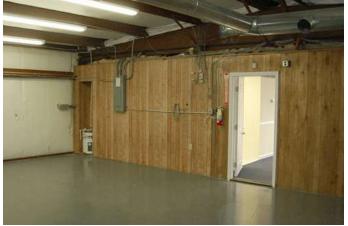

- -3,200 sq ft of warehouse
- -800 sq ft of office (with shower in bathroom and washer/dryer hookups)
- -loading dock
- -2 drive in doors
- -heavy 3 phase power
- -fenced laydown yard for equipment, vehicles, and trailers (.11 acres)
- -fully conditioned