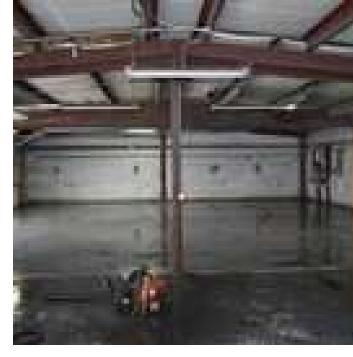

## **PROPERTY DESCRIPTION**

517 Concord Industrial Ln is a 4,000 sq ft flex building ready for occupancy beginning January 15, 2025. It is an excellent option for a variety of business users as it offers warehouse/storage, office, laydown, loading dock/drive in doors, and is fully conditioned.

- -3,200 sq ft of warehouse
- -800 sq ft of office (with shower in bathroom and washer/dryer hookups)
- -loading dock
- -2 drive in doors
- -heavy 3 phase power
- -fenced laydown yard for equipment, vehicles, and trailers (.11 acres)
- -fully conditioned