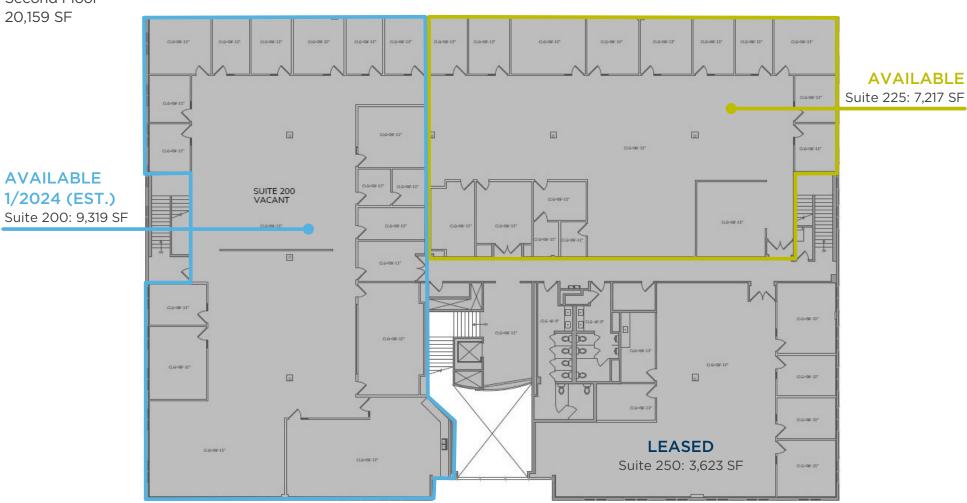

# PACIFIC CORPORATE PLAZA

27061, 27071 & 27081 ALISO CREEK ROAD, ALISO VIEJO, CA 92656

27061 Aliso Creek Road Second Floor

17,470 SF

**CHRIS BOSLEY** 

**AVAILABLE**Suite 200: 17.477 SF

Executive Managing
Director 949.955.7646
<a href="mailto:chris.bosley@cushwake.com">chris.bosley@cushwake.com</a>
Lic. # 01304116

**RAYMOND THAGARD** 

Senior Associate 949.955.7655 raymond.thagard@cushwake.com Lic. # 01923969 ALEXANDRIA DORMAN
Brokerage Coordinator
949.955.7651
alexandria.dorman@cushwake.com

18111 Von Karman Avenue, Suite 1000 Irvine, CA 92612 cushmanwakefield.com