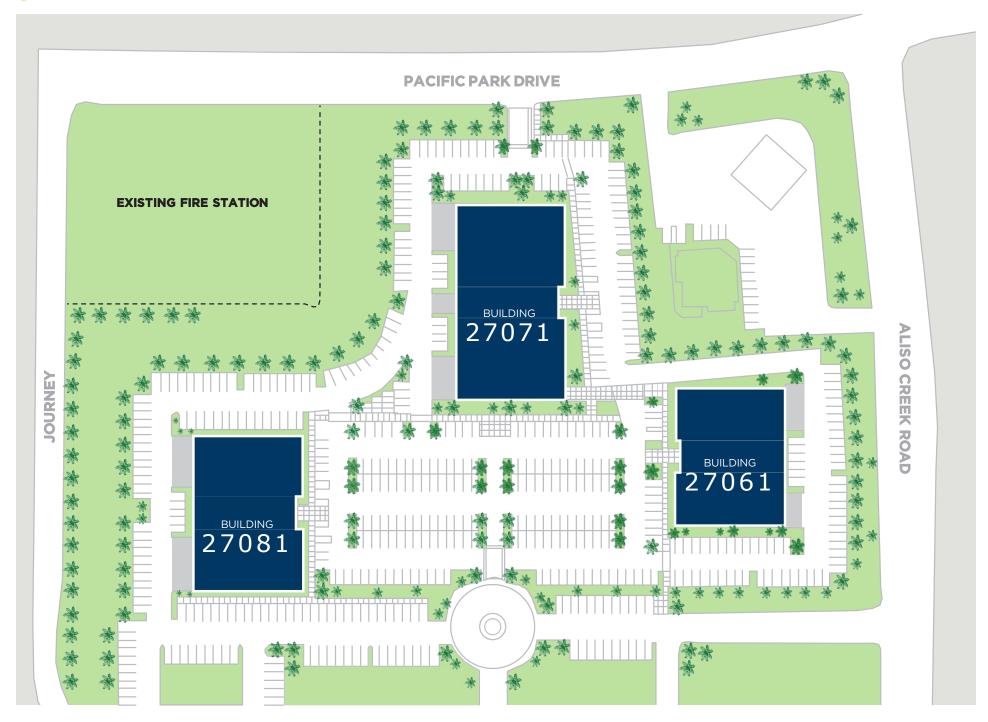

27061, 27071 & 27081 ALISO CREEK ROAD, ALISO VIEJO, CA 92656

Pacific Corporate Plaza is a unique three-building suburban office campus built in 1999 located within the 900-acre workplace community of Pacific Park in South Orange County. The project consists of an 8.5-acre site with three two-story office buildings totaling 124,710 square feet. The abundant amenities enhancing Pacific Corporate Plaza includes views of the Saddleback Valley and Mountain ranges in the distance and proximity to the 73 Toll Road and Interstate 5 Freeway, John Wayne Airport and the executive housing and destination retail of Newport Beach. Additionally, a fitness center, hiking and bicycle trails, and numerous shops and restaurants are all within walking distance.

### **CAMPUS DETAILS**



### **SITE PLAN**





# PACIFIC CORPORATE PLAZA

27061, 27071 & 27081 ALISO CREEK ROAD, ALISO VIEJO, CA 92656

27061 Aliso Creek Road Second Floor

17,470 SF



**CHRIS BOSLEY** 

**AVAILABLE**Suite 200: 17.477 SF

Executive Managing
Director 949.955.7646
<a href="mailto:chris.bosley@cushwake.com">chris.bosley@cushwake.com</a>
Lic. # 01304116

**RAYMOND THAGARD** 

Senior Associate 949.955.7655 raymond.thagard@cushwake.com Lic. # 01923969 ALEXANDRIA DORMAN
Brokerage Coordinator
949.955.7651
alexandria.dorman@cushwake.com

18111 Von Karman Avenue, Suite 1000 Irvine, CA 92612 cushmanwakefield.com



## PACIFIC CORPORATE PLAZA

27061, 27071 & 27081 ALISO CREEK ROAD, ALISO VIEJO, CA 92656



#### **CHRIS BOSLEY**

Executive Managing Director 949.955.7646 <a href="mailto:chris.bosley@cushwake.com">chris.bosley@c