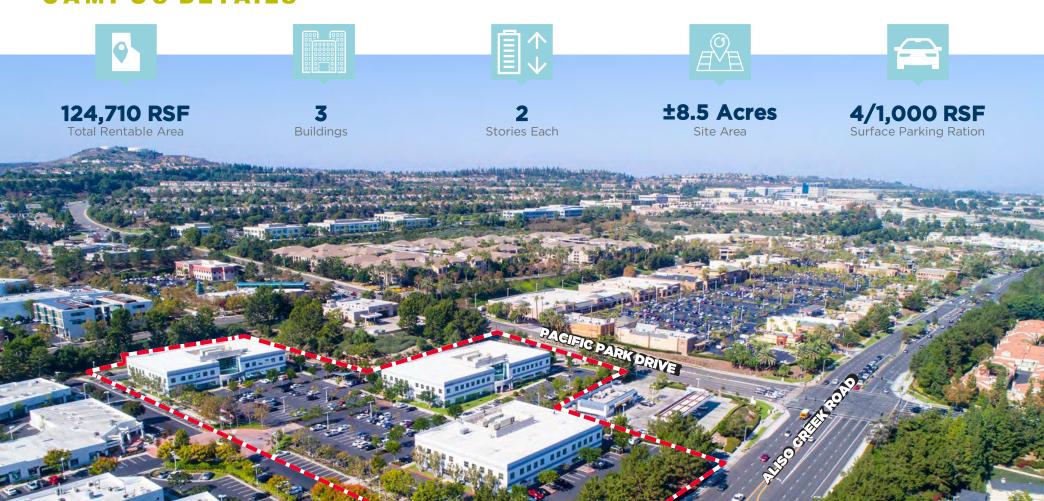

### 27061, 27071 & 27081 ALISO CREEK ROAD, ALISO VIEJO, CA 92656

Pacific Corporate Plaza is a unique three-building suburban office campus built in 1999 located within the 900-acre workplace community of Pacific Park in South Orange County. The project consists of an 8.5-acre site with three two-story office buildings totaling 124,710 square feet. The abundant amenities enhancing Pacific Corporate Plaza includes views of the Saddleback Valley and Mountain ranges in the distance and proximity to the 73 Toll Road and Interstate 5 Freeway, John Wayne Airport and the executive housing and destination retail of Newport Beach. Additionally, a fitness center, hiking and bicycle trails, and numerous shops and restaurants are all within walking distance.

### **CAMPUS DETAILS**