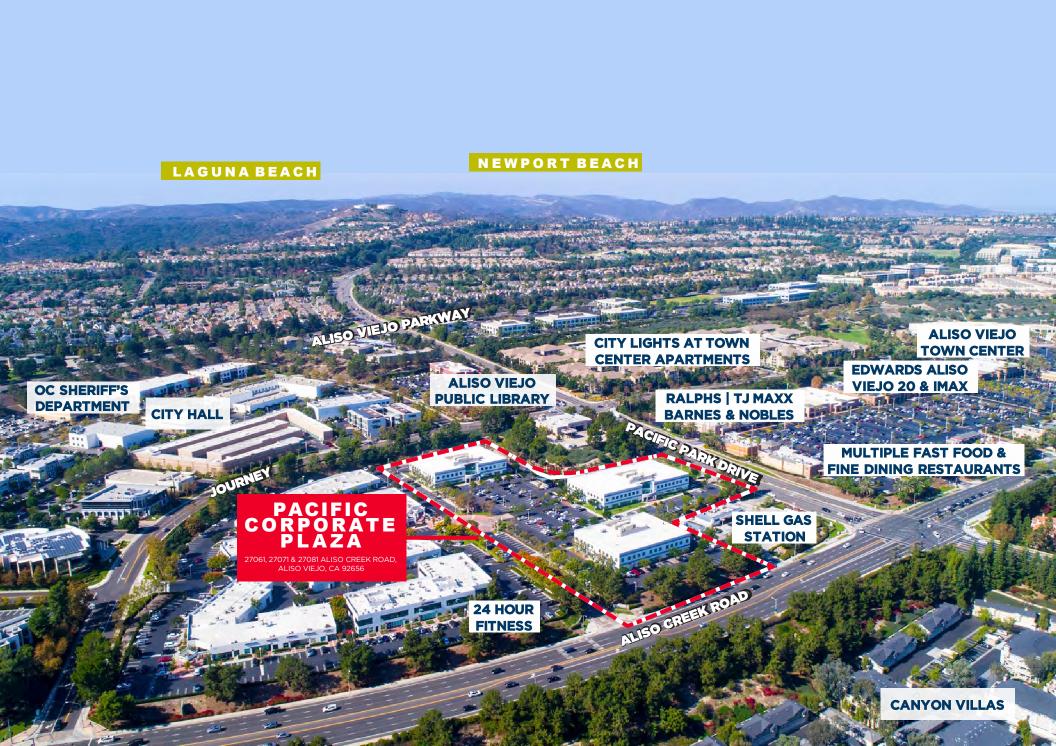

### 27061, 27071 & 27081 ALISO CREEK ROAD, ALISO VIEJO, CA 92656

Pacific Corporate Plaza is a unique three-building suburban office campus built in 1999 located within the 900-acre workplace community of Pacific Park in South Orange County. The project consists of an 8.5-acre site with three two-story office buildings totaling 124,710 square feet. The abundant amenities enhancing Pacific Corporate Plaza includes views of the Saddleback Valley and Mountain ranges in the distance and proximity to the 73 Toll Road and Interstate 5 Freeway, John Wayne Airport and the executive housing and destination retail of Newport Beach. Additionally, a fitness center, hiking and bicycle trails, and numerous shops and restaurants are all within walking distance.