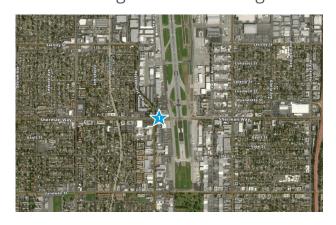

## For Lease > Office Spaces

Aviation Plaza is a "Class B" three story office buildings totaling 55,600 square feet. Conviently located near Van Nuys Airport and bus line.

### Property Highlights

- >> Outstanding leasing value with a variety of efficient suite layouts
- >> 3-5 year term minimum
- >> 150 parking spaces, 2.50/1,000 SF
- >> Walking distance to Van Nuys Airport and minutes away from the 405 freeway
- >>Excellent access to hotel amenties and public transportation