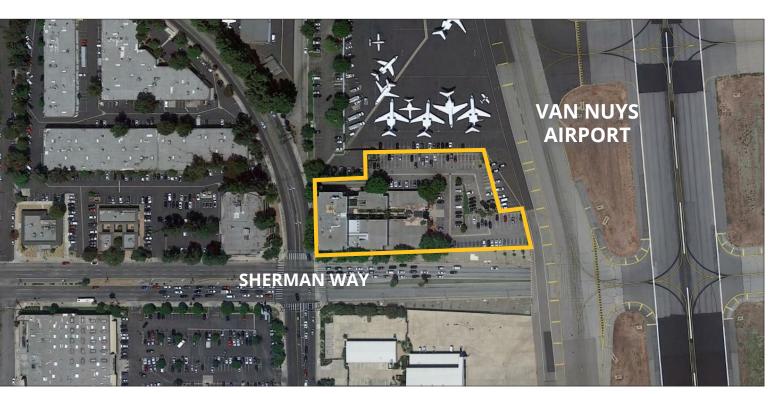

# 16461 Sherman Way Van Nuys, CA 91406

## For Lease > Office Spaces

Aviation Plaza is a "Class B" three story office buildings totaling 55,600 square feet. Conviently located near Van Nuys Airport and bus line.

### Property Highlights

- >> Outstanding leasing value with a variety of efficient suite layouts
- >> 3-5 year term minimum
- >> 150 parking spaces, 2.50/1,000 SF
- >> Walking distance to Van Nuys Airport and minutes away from the 405 freeway
- >>Excellent access to hotel amenties and public transportation